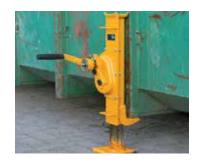

| Capacity Range       | 1.65 - 11.13 tons |
|----------------------|-------------------|
| Stroke Range         | 13.78 in.         |
| Minimum Height Range | 28 54 in          |

- ▶ Developed in accordance with the latest safety regulations.
- ► Suitable for lifting loads of any type.
- ► The jack is rated for full capacity at both the head and toe lifts.
- ▶ Lifting with either fixed toe or on clawed head.
- ► Low expenditure of force through optimal ratio.



## **FOLDING HANDLE**Safety crank with folding handle.











| Model | Head/Toe<br>Capacity | Dimensions (in) |       |       |        |       |        | Weight<br>(lbs) |                   |        |        |
|-------|----------------------|-----------------|-------|-------|--------|-------|--------|-----------------|-------------------|--------|--------|
|       | (tons)               | Α               | В     | C     | D      | E     | F      | G               | н                 | 1      | , ,    |
|       |                      | Width           | Depth | Width | Length | Depth | Length | Height          | Minimum<br>Height | Stroke |        |
| CJ15  | 1.65                 | 3.54            | 1.97  | 5.94  | 9.84   | 7.95  | 20.67  | 2.56            | 28.54             | 13.78  | 29.76  |
| CJ30  | 3.31                 | 3.94