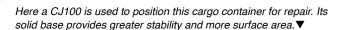

| Capacity Range       | 1.65 - 11.13 tons |
|----------------------|-------------------|
| Stroke Range         | 13.78 in.         |
| Minimum Height Range | 28 54 in          |

- ▶ Developed in accordance with the latest safety regulations.
- ► Suitable for lifting loads of any type.
- ► The jack is rated for full capacity at both the head and toe lifts.
- ▶ Lifting with either fixed toe or on clawed head.
- ► Low expenditure of force through optimal ratio.



## **FOLDING HANDLE**Safety crank with folding handle.











| Model | Head/Toe<br>Capacity | Dimensions (in) |       |       |        |       |        | Weight<br>(lbs) |                   |        |        |
|-------|----------------------|-----------------|-------|-------|--------|-------|--------|-----------------|-------------------|--------|--------|
|       | (tons)               | Α               | В     | C     | D      | E     | F      | G               | н                 | 1      | , ,    |
|       |                      | Width           | Depth | Width | Length | Depth | Length | Height          | Minimum<br>Height | Stroke |        |
| CJ15  | 1.65                 | 3.54            | 1.97  | 5.94  | 9.84   | 7.95  | 20.67  | 2.56            | 28.54             | 13.78  | 29.76  |
| CJ30  | 3.31                 | 3.94