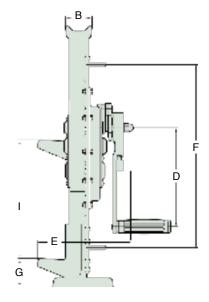

## **FOLDING HANDLE**Safety crank with folding handle.

| Model | Head/Toe<br>Capacity | Dimensions (in) |       |       |        |       |        | Weight<br>(lbs) |                   |        |        |
|-------|----------------------|-----------------|-------|-------|--------|-------|--------|-----------------|-------------------|--------|--------|
|       | (tons)               | Α               | В     | C     | D      | E     | F      | G               | н                 | 1      | , ,    |
|       |                      | Width           | Depth | Width | Length | Depth | Length | Height          | Minimum<br>Height | Stroke |        |
| CJ15  | 1.65                 | 3.54            | 1.97  | 5.94  | 9.84   | 7.95  | 20.67  | 2.56            | 28.54             | 13.78  | 29.76  |
| CJ30  | 3.31                 | 3.94            | 1.97  | 8.03  | 9.84   | 8.39  | 20.67  | 2.76            | 28.54             | 13.78  | 48.50  |
| CJ50  | 5.51                 | 4.33            | 2.68  | 8.31  | 9.84   | 9.29  | 20.67  | 2.76            | 28.54             | 13.78  | 61.72  |
| CJ100 | 11.13                | 5.51            | 2.76  | 10.12 | 11.81  | 11.69 | 23.23  | 3.15            | 31.50             | 13.78  | 101.41 |