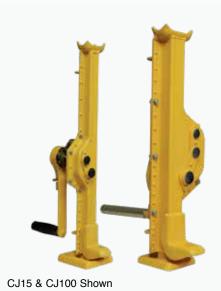

| Capacity Range       | 1.65 - 11.13 tons |
|----------------------|-------------------|
| Stroke Range         | 13.78 in.         |
| Minimum Height Range | 28 54 in          |

- ▶ Developed in accordance with the latest safety regulations.
- ► Suitable for lifting loads of any type.
- ► The jack is rated for full capacity at both the head and toe lifts.
- ▶ Lifting with either fixed toe or on clawed head.
- ► Low expenditure of force through optimal ratio.

## **FOLDING HANDLE**Safety crank with folding handle.

| Model | Head/Toe<br>Capacity | Dimensions (in) |       |       |        |       |        | Weight<br>(lbs) |                   |        |        |
|-------|----------------------|-----------------|-------|-------|--------|-------|--------|-----------------|-------------------|--------|--------|
|       | (tons)               | Α               | В     | C     | D      | E     | F      | G               | н                 | 1      | , ,    |
|       |                      | Width           | Depth | Width | Length | Depth | Length | Height          | Minimum<br>Height | Stroke |        |
| CJ15  | 1.65                 | 3.54            | 1.97  | 5.94  | 9.84   | 7.95  | 20.67  | 2.56            | 28.54             | 13.78  | 29.76  |
| CJ30  | 3.31                 | 3.94            | 1.97  | 8.03  | 9.84   | 8.39  | 20.67  | 2.76            | 28.54             | 13.78  | 48.50  |
| CJ50  | 5.51                 | 4.33            | 2.68  | 8.31  | 9.84   | 9.29  | 20.67  | 2.76            | 28.54             | 13.78  | 61.72  |
| CJ100 | 11.13                | 5.51            | 2.76  | 10.12 | 11.81  | 11.69 | 23.23  | 3.15            | 31.50             | 13.78  | 101.41 |