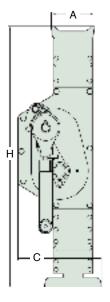

## **FOLDING HANDLE**Safety crank with folding handle.

| Model | Head/Toe<br>Capacity | Dimensions (in) |       |       |        |       |        | Weight<br>(lbs) |                   |        |        |
|-------|----------------------|-----------------|-------|-------|--------|-------|--------|-----------------|-------------------|--------|--------|
|       | (tons)               | Α               | В     | C     | D      | E     | F      | G               | н                 | 1      | , ,    |
|       |                      | Width           | Depth | Width | Length | Depth | Length | Height          | Minimum<br>Height | Stroke |        |
| CJ15  | 1.65                 | 3.54            | 1.97  | 5.94  | 9.84   | 7.95  | 20.67  | 2.56            | 28.54             | 13.78  | 29.76  |
| CJ30  | 3.31                 | 3.94            | 1.97  | 8.03  | 9.84   | 8.39  | 20.67  | 2.76            | 28.54             | 13.78  | 48.50  |
| CJ50  | 5.51                 | 4.33            | 2.68  | 8.31  | 9.84   | 9.29  | 20.67  | 2.76            | 28.54             | 13.78  | 61.72  |
| CJ100 | 11.13                | 5.51            | 2.76  | 10.12 | 11.81  | 11.69 | 23.23  | 3.15            | 31.50             | 13.78  | 101.41 |