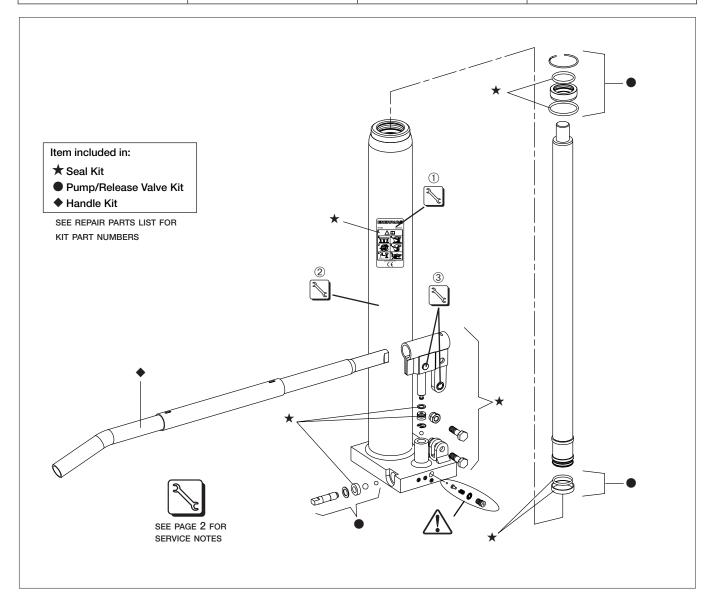

| Repair Parts List |                |                | L4002   |
|-------------------|----------------|----------------|---------|
| Item              | Part<br>Number | Description    |         |
| *                 | GBJK2A         | Seal Kit       |         |
|                   | GBJK1A         | Pump/Relief Va | lve Kit |
| •                 | RHA-550        | Handle Kit     |         |

## Notes:

- Jack components are available only in kits and are not sold separately.
- Items not identified in graphic above are NOT AVAILABLE for purchase.

**WARNING:** DO NOT adjust the emergency relief valve setting. If required, adjustments should be made ONLY by an Enerpac authorized service center.

## **Service Information Repair Parts Sheet L4275**

| Note: See graphic on page 1 for service item locations |                                                                                                                                                 |  |  |
|--------------------------------------------------------|-------------------------------------------------------------------------------------------------------------------------------------------------|--|--|
| Service Item                                           | Action / Comment                                                                                                                                |  |  |
| 1                                                      | Replace decal if worn or unreadable.                                                                                                            |  |  |
|                                                        | <b>Note:</b> The GBJK5 seal kit contains two decals. Be sure to use the 2 Ton decal.                                                            |  |  |
| 2                                                      | Approximate oil capacity with jack in upright postion, ram fully retracted and oil level up to oil fill hole: 160 cc (5.41 fluid ounces).       |  |  |
|                                                        | Important:  • Be sure ram is fully retracted before checking oil level or adding additional oil.                                                |  |  |
|                                                        | Use only Enerpac HF Series hydraulic oil.                                                                                                       |  |  |
|                                                        | <ul> <li>Jack hydraulic reservoir is full when oil level is<br/>up to - but not above - the oil fill hole.</li> <li>Do not overfill!</li> </ul> |  |  |
| 3                                                      | Apply lubricating oil to pins and linkage.                                                                                                      |  |  |