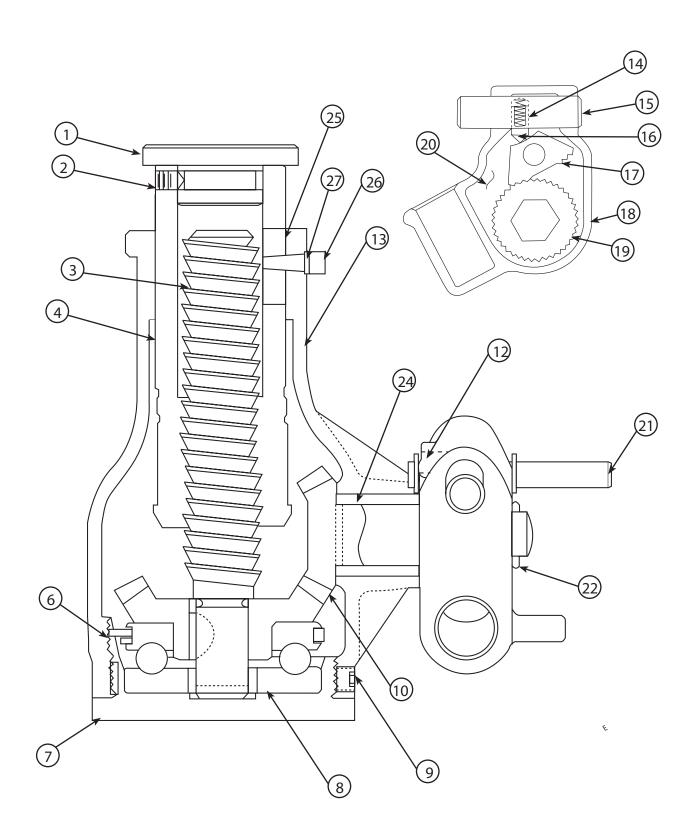

## JJ SERIES SUPER JACK REPAIR PARTS SHEET

Part Sheet # 54071 Revision - C Date: 2\_11

|        |                                 | PART#       |          |          |         |          |      |
|--------|---------------------------------|-------------|----------|----------|---------|----------|------|
| ITEM # | DESCRIPTION                     | JJ2510C     | JJA2510C | JJA2515C | JJ3510D | JJA3510D | QTY. |
| 1      | CAP                             | •           | •        | •        | •       | •        | 1.00 |
| 2      | SET SCREW 5/16-18X7/16          | •           | •        | •        | •       | •        | 1.00 |
| 3      | SCREW GEAR ASM                  | 84671       | 84671    | 84670    | 88638   | 88638    | 1.00 |
| 4      | SLEVE & NUT ASM                 | 86102       | 86102    | 86105    | 88640   | 88640    | 1.00 |
| 6      | RETARDING SPRING                | +           | +        | +        | +       | +        | 1.00 |
| 7      | BASE                            | 91099       | 91099    | 91099    | 91099   | 91099    | 1.00 |
| 8      | BEARING W/O RETANR              | +           | +        | +        | +       | +        | 1.00 |
| 10     | PINION                          | +           | +        | +        | +       | +        | 1.00 |
| 12     | SCREW RAT PLNGR                 | *           |          | *        | * *     | *        | 1.00 |
| 13     | HOUSING ASM                     | N/A         | N/A      | N/A      | N/A     | N/A      | 1.00 |
| 14     | PAWL PLNGR SPRING               | *           | *        | *        | *       | *        | 1.00 |
| 15     | SOCKET PLNGR                    | *           | *        | *        | *       | *        | 1.00 |
| 16     | PAWL PLNGR                      | *           | *        | *        | *       | *        | 1.00 |
| 17     | RATCHET PAWL                    | *           | *        | *        | *       | *        | 1.00 |
| 18     | SOCKET                          | *           | *        | *        | *       | *        | 1.00 |
| 19     | RATCHET WHEEL                   | *           | *        | *        | *       | *        | 1.00 |
| 20     | SOCKET COVER                    | *           | *        | *        | *       | *        | 1.00 |
| 21     | PAWL PIN                        | *           | *        | *        | *       | *        | 1.00 |
| 22     | COTTER PIN                      | 93793       | 93793    | 93793    | 93793   | 93793    | 1.00 |
| 23     | SOCKET PIPE PLUG 1/8-27         | 93949       | 93949    | 93949    | 93949   | 93949    | 1.00 |
| 24     | PINION BEARING                  | 85841       | 91129    | 91129    | 85841   | 91129    | 1.00 |
| 25     | KEY                             | 91118       | 91118    | 91118    | 91118   | 91118    | 1.00 |
| 26     | SET SCREW 5/16-18X 3/4LG        | 93587       | 93587    | 93587    | 93587   | 93587    | 1.00 |
| 27     | LOCK WASHER                     | 93942       | 93942    | 93942    | 93942   | 93942    | 1.00 |
| NS     | COTTER PIN                      | *           | *        | *        | *       | *        | 1.00 |
| NS     | S.S.S. 1/2-13X5/8               | +           | +        | +        | +       | +        | 3.00 |
| NS     | SPACER WASHER                   | +           | +        | +        | +       | +        | 2.00 |
| *      | SOCKET ASSEMBLY KIT             | 91078       |          |          |         |          | 1.00 |
| •      | LOAD CAP KIT COMPONENTS         | RK1525C35D1 |          |          |         |          | 1.00 |
| +      | BEARING W/O RETAINER REPAIR KIT | RK1525C35D2 |          |          |         |          | 1.00 |

NS = NOT SHOWN

NOTE: HOUSING ARE NOT AVAILABLE AS SERVICABLE ITEMS.