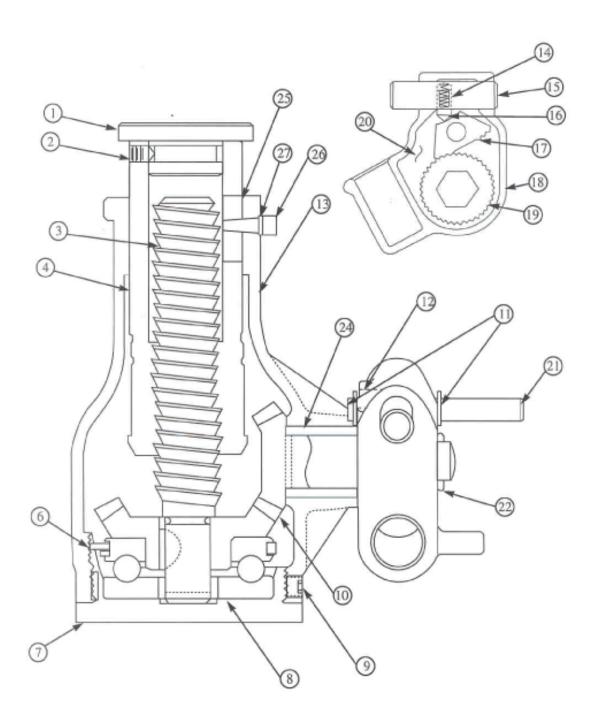

## JJA1510C SUPER JACK REPAIR PARTS SHEET

Part Sheet # 54071 Revision - C Date: 2\_11

| ITEM # | PART #      | DESCRIPTION                     | QTY. |
|--------|-------------|---------------------------------|------|
| 1      | •           | CAP 1510A-7                     | 1.00 |
| 2      | •           | SET SCREW 5/16-18 X 7/16 CUP    | 1.00 |
| 3      | 89719       | SCREW & GEAR ASSEMBL            | 1.00 |
| 4      | 89720       | SLEEVE - NUT                    | 1.00 |
| 6      | +           | RETARDING SPRING                | 1.00 |
| 7      | 91099       | BASE 3510-1A                    | 1.00 |
| 8      | +           | BEARING W/O RETANR              | 1.00 |
| 9      | +           | SET SCREW 1/2-13 X 5/8 CUP      | 3.00 |
| 10     | +           | PINION 3510-9                   | 1.00 |
| 12     | ***         | SCREW RAT PLNGR 3510-3B         | 1.00 |
| 13     | N/A         | HOUSING ASY                     | 1.00 |
| 14     | ***         | PAWL PLNGR SPRING 3510-3E       | 1.00 |
| 15     | ***         | SOC PLNGR 3510-3C               | 1.00 |
| 16     | ***         | PAWL PLNGR 3510-3D              | 1.00 |
| 17     | ***         | PAWL 3510-3                     | 1.00 |
| 18     | ***         | SOC 3510-2                      | 1.00 |
| 19     | ***         | RAT WHEEL 3510-5                | 1.00 |
| 20     | ***         | SOC COVER 3510-2A               | 1.00 |
| 21     | ***         | PAWL PIN                        | 1.00 |
| 22     | 93793       | COTTER PIN 5/32 X 1.25          | 1.00 |
| 23     | 93949       | SOCKET PIPE PLUG 1/8-27         | 1.00 |
| NS     | 85776       | 1510C-MODEL DECAL               | 1.00 |
| NS     | +           | SPACER WASHER - PINION SHAFT    | 2.00 |
| NS     | ***         | COTTER PIN 1/8 X 3/4            | 1.00 |
| NS     | 98540       | WARNING DECAL                   | 1.00 |
| •      | RKA1510C01  | LOAD CAP KIT COMPONENTS         |      |
| +      | RK1525C35D2 | BEARING W/O RETAINER REPAIR KIT |      |
| ***    | 91078       | 91078 SOCKET ASSEMBLY KIT       |      |

NS = NOT SHOWN

NOTE: HOUSING ARE NOT AVAILABLE AS SERVICABLE ITEMS.