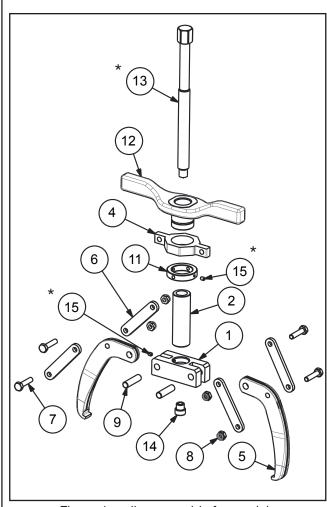

Figure 1, puller assembly for models LGM203, LGM204 and LGM207. (Also valid for models LGM305, LGM306 and LGM308, which have 3 jaws).

Figure 2, puller assembly for models LGM340, LGM318, and LGM324. (Also valid for model LGM211, which has only 2 jaws).

#### Repair Parts List, Figures 1 and 2 (Models with 2 jaws) **Parts Kit Description** Qty. Item **LGM203 LGM204 LGM207** LGM211 1 **Lower Body** 1 Spindle Controller 1 \* N/A 2 3 **Threaded Base** 1 N/A N/A N/A + 4 **Upper Body** 1 ## 2 LGM203K4 LGM204K4 LGM207K4 LGM211K4 5 Jaw 4 6 Strap 7 Jaw Screw 4 Δ \_ 8 Nut 4 Δ \_ Pin 2 \* 9 \* • + 2 10 **Base Screw** N/A N/A N/A + 11 Support Nut 1 # • ## 12 Handle and Cap 1 1 LGM0305K5 LGM0406K5 LGM0708K5 13 Spindle LGM1113K5 14 **Point Protector** 1 SGM0404 SGM0404 SGM0704 SGM0704 15 Set Screw 1 **\*** # **★ ●**

#### Notes:

- included in LGM203K1
- # included in LGM203K2
- Δ included in LGM203K3
- ★ included in LGM204K1
- included in LGM204K2
- included in LGM204K3
- included in LGM207K1
- included in LGM207K2included in LGM207K3
- included in LGM211K1 ## included in LGM211K2
- [] included in LGM211K3