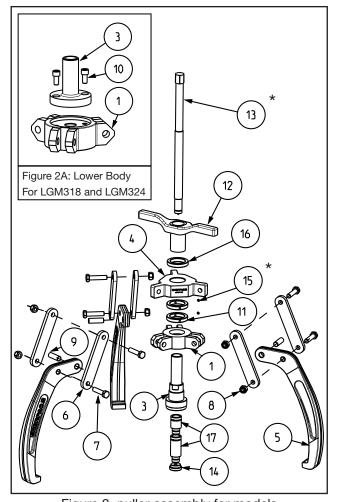

Figure 1, puller assembly for models LGM203, LGM204 and LGM207. (Also valid for models LGM305, LGM306 and LGM308, which have 3 jaws).

Figure 2, puller assembly for models LGM340, LGM318, and LGM324. (Also valid for model LGM211, which has only 2 jaws).

### Repair Parts List, Figures 1 and 2 (Models with 3 jaws)

| Item | Description        | Qty. | Parts Kit |           |           |           |          |          |
|------|--------------------|------|-----------|-----------|-----------|-----------|----------|----------|
|      |                    |      | LGM305    | LGM306    | LGM308    | LGM318    | LGM324   | LGM340   |
| 1    | Lower Body         | 1    | ×         | ▼         | •         | ✓         | •        | •        |
| 2    | Spindle Controller | 1    | ×         | ▼         | •         | N/A       | N/A      | N/A      |
| 3    | Threaded Base      | 1    | N/A       | N/A       | N/A       | ✓         | •        | •        |
| 4    | Upper Body         | 1    | +         | 4         | <b>→</b>  | <b>↑</b>  |          | *        |
| 5    | Jaw                | 3    | LGM305K4  | LGM306K4  | LGM308K4  | LGH310K4  | LGH314K4 | LGH324K4 |
| 6    | Strap              | 6    | *<br>**   | §         | +         | <b>^</b>  | <b>A</b> | •        |
| 7    | Jaw Screw          | 6    | *<br>**   | §         | +         | <b>^</b>  | <b>A</b> | •        |
| 8    | Nut                | 6    | *<br>**   | §         | +         | <b>^</b>  | <b>A</b> | •        |
| 9    | Pin                | 3    | ×         | ▼         | ₩         | ✓         | •        | •        |
| 10   | Base Screw         | 2    | N/A       | N/A       | N/A       | ✓         | •        | N/A      |
| 11   | Support Nut        | 1    | +         | 4         | <b>→</b>  | <b>↑</b>  |          | + ×      |
| 12   | Handle and Cap     | 1    | +         | 4         | <b>→</b>  | <b>↑</b>  | •        | *        |
| 13   | Spindle            | 1    | LGM0305K5 | LGM0406K5 | LGM0708K5 | LGM1113K5 | LGM324K5 | LGM340K5 |
| 14   | Point Protector    | 1    | SGM0404   | SGM0404   | SGM0704   | SGM0704   | LGH14K6  | LGH24K6  |
| 15   | Set Screw          | 1    | × +       | ▼ 4       | ₩         | <b>↑</b>  |          | + ×      |
| 16   | Handle Ring        | 1    | -         | -         | -         | N/A       | N/A      | *        |
| 17   | Spindle Extender   | 2    | -         | -         | -         | N/A       | LGM324K7 | LGM340K7 |

#### Notes:

- X included in LGM305K1
- \*\* included in LGM305K3
- included in LGM324K1
- included in LGM324K2
- ▲ included in LGM324K3
- ▼ included in LGM306K1
- included in LGM306K2
- § included in LGM306K3
- ◆ included in LGM340K1
- ♥ included in LGM308K1
- → included in LGM308K2
- ← included in LGM308K3
- √ included in LGM318K1
- ↑ included in LGM318K2
- ♠ included in LGM318K3