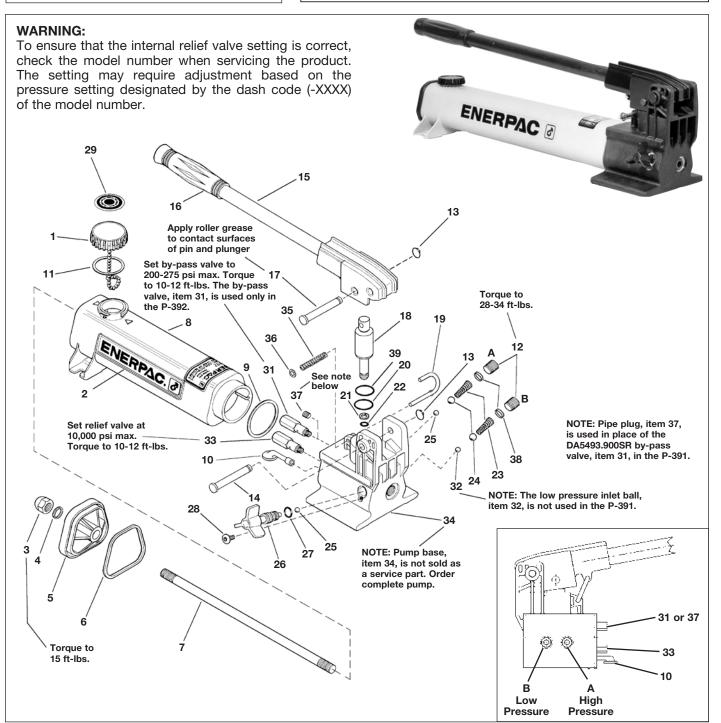

## **Repair Parts Sheet**

P-391, 1004 / P-392, 1005

L1771 Rev. F 08/16

For Date Codes Beginning with the Letter "C"

| -2 |
|----|
| -4 |
| -6 |
|    |

## To Protect Your Warranty, Use Only ENERPAC Hydraulic Oil.

Enerpac recommends that all kit components be installed to insure optimum performance of the repaired product.

| Repair Parts List for Figure 1 |              |      |                                           |  |      |                     |      |                                        |  |
|--------------------------------|--------------|------|-------------------------------------------|--|------|---------------------|------|----------------------------------------|--|
| Item                           | Part No.     | Qty. | Description                               |  | Item | Part No.            | Qty. | Description                            |  |
| 1                              | CN766950SR   | 1    | Vent Cap Assembly (incl. item 11,29)      |  | 19   | CM927061SR          | 1    | Locking Pin (incl. item 35,36)         |  |
| 2                              | *            | 1    | Enerpac Decal                             |  | 20   | *                   | 1    | O-Ring                                 |  |
| 3                              | CL341055     | 1    | Acorn Nut                                 |  | 21   | *                   | 1    | Back-Up Ring                           |  |
| 4                              | *            | 1    | Gasket                                    |  | 22   | *                   | 1    | O-Ring                                 |  |
| 5                              | CN814020SR   | 1    | End Cap (incl. item 3,4,6)                |  | 23   | *                   | 2    | Spring                                 |  |
| 6                              | *            | 1    | Gasket O-Ring                             |  | 24   | *                   | 2    | 5/16" Ball                             |  |
| 7                              | CL127149     | 1    | Tie Rod                                   |  | 25   | *                   | 2    | 7/32" Ball                             |  |
| 8                              | CR72025SR    | 1    | Reservoir                                 |  | 26   | CL913900SR          | 1    | Spindle Assembly (incl. item 25,27,28) |  |
|                                |              |      | (yellow incl. item 2,3,4,6,9,11)          |  | 27   | *                   | 1    | O-Ring                                 |  |
|                                | S95032025    | 1    | Reservoir (red incl. item 2,3,4,6,9,11)   |  | 28   | *                   | 1    | Screw                                  |  |
| 9                              | *            | 1    | Gasket                                    |  | 29   | *                   | 1    | Vent Cap Decal                         |  |
| 10                             | DA3729900SR  | 1    | Oil Filter                                |  | 31   | DA5493900SR         | 1    | Bypass Valve (P392 Only)               |  |
| 11                             | *            | 1    | Gasket                                    |  | 32   | *                   | 1    | 7/32" Inlet Check Ball (P392 Only)     |  |
| 12                             | CN815006     | 2    | Pipe Plug                                 |  | 33   | DA8802900SR         | 1    | Relief Valve                           |  |
| 13                             | *            | 2    | Retaining Ring                            |  | 34   | Order complete pump | 1    | Base (not available as service item)   |  |
| 14                             | ★ CR214061SR | 1    | Beam Pin (incl. item 13)                  |  | 35   | *                   | 1    | Spring                                 |  |
| 15                             | CL918900SR   | 1    | Beam and Handle Assembly                  |  | 36   | *                   | 1    | Retaining Ring                         |  |
| 16                             | CL343550     | 1    | Handle Grip                               |  | 37   | A1006245            | 1    | Pipe Plug (P391 Only)                  |  |
| 17                             | DC106061SR1  | 1    | Cross Pin                                 |  | 38   | *                   | 2    | Spring Cap                             |  |
| 18                             | CR333040SR   | 1    | Plunger Assembly (incl. item 13,17,21,22) |  | 39   | *                   | 1    | Wiper                                  |  |

 $<sup>\</sup>bigstar$  Indicates items included in, and available only as part of Repair Kit P391K2

**NOTE**: Bypass Valve, Item 31, and Inlet Check Ball, Item 32, are not used in the single-speed P391 model pump. Use Item 37 in place of Item 31.