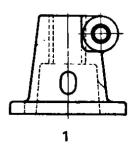

## PJ1P, PJ2P, PJ3P, PJ4P PLANER JACK REPAIR PARTS SHEET

Part Sheet # 54098 Revision - A Date: 2\_11

| ITEM# | DESCRIPTION   | PJ1P  | PJ2P  | PJ3P  | PJ4P  | QTY. |
|-------|---------------|-------|-------|-------|-------|------|
| 1     | HOUSING       | 90106 | 90112 | 90118 | 90124 | 1    |
| 2     | SCREW         | 90107 | 90113 | 90119 | 90125 | 1    |
| 3     | CAP           | 90108 | 90114 | 90120 | 90126 | 1    |
| 4     | LOCKING SCREW | 93547 | 93559 | 93566 | 93569 | 1    |