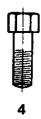

## PJ1P, PJ2P, PJ3P, PJ4P PLANER JACK REPAIR PARTS SHEET

Part Sheet # 54098 Revision - A Date: 2\_11

| ITEM# | DESCRIPTION   | PJ1P  | PJ2P  | PJ3P  | PJ4P  | QTY. |
|-------|---------------|-------|-------|-------|-------|------|
| 1     | HOUSING       | 90106 | 90112 | 90118 | 90124 | 1    |
| 2     | SCREW         | 90107 | 90113 | 90119 | 90125 | 1    |
| 3     | CAP           | 90108 | 90114 | 90120 | 90126 | 1    |
| 4     | LOCKING SCREW | 93547 | 93559 | 93566 | 93569 | 1    |