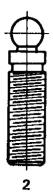

## PJ1P, PJ2P, PJ3P, PJ4P PLANER JACK REPAIR PARTS SHEET

Part Sheet # 54098 Revision - A Date: 2\_11

| ITEM# | DESCRIPTION   | PJ1P  | PJ2P  | PJ3P  | PJ4P  | QTY. |
|-------|---------------|-------|-------|-------|-------|------|
| 1     | HOUSING       | 90106 | 90112 | 90118 | 90124 | 1    |
| 2     | SCREW         | 90107 | 90113 | 90119 | 90125 | 1    |
| 3     | CAP           | 90108 | 90114 | 90120 | 90126 | 1    |
| 4     | LOCKING SCREW | 93547 | 93559 | 93566 | 93569 | 1    |