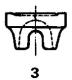

## PJ1P, PJ2P, PJ3P, PJ4P PLANER JACK REPAIR PARTS SHEET

Part Sheet # 54098 Revision - A Date: 2\_11

| ITEM# | DESCRIPTION   | PJ1P  | PJ2P  | PJ3P  | PJ4P  | QTY. |
|-------|---------------|-------|-------|-------|-------|------|
| 1     | HOUSING       | 90106 | 90112 | 90118 | 90124 | 1    |
| 2     | SCREW         | 90107 | 90113 | 90119 | 90125 | 1    |
| 3     | CAP           | 90108 | 90114 | 90120 | 90126 | 1    |
| 4     | LOCKING SCREW | 93547 | 93559 | 93566 | 93569 | 1    |