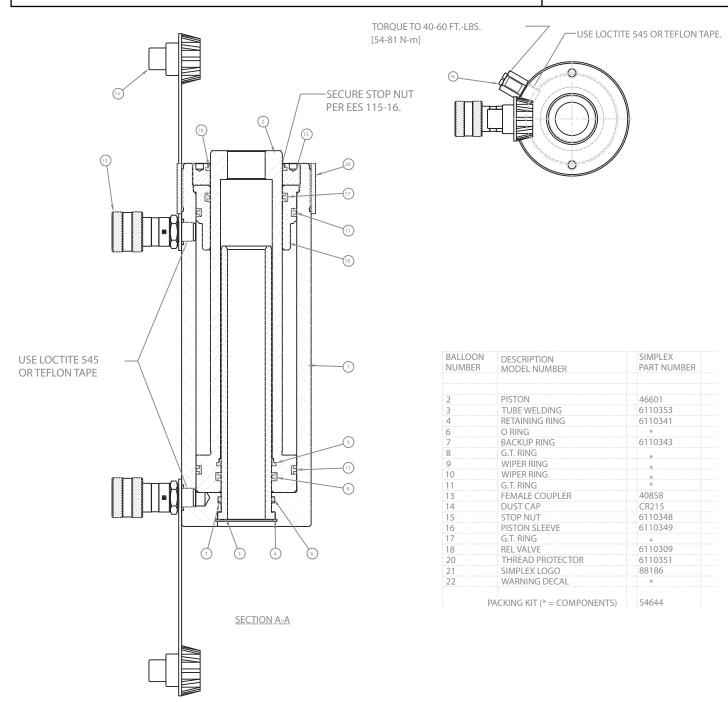

## RCD307A D.A CENTER HOLE REPAIR PARTS SHEET

Part Sheet # 54637 Revision - A Date: 11 12