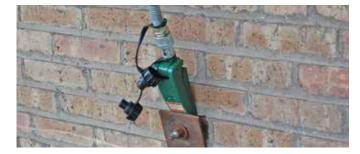

## S2000A

<u>S3000A</u>

The Simplex S2000A spreader was used to remove this rusted anchor plate from a brick wall for mortar patching to begin.▼

| Model   | Capacity<br>(tons) | Pressure @ Capacity<br>(PSI) | Oil Capacity Required<br>(cu.in.) | Weight<br>(lbs) | Width<br>(in) | Suggested Hand Pump |
|---------|--------------------|------------------------------|-----------------------------------|-----------------|---------------|---------------------|
| S2000A  | 1                  | 10,000                       | .61                               | 5               | 2.01          | P42                 |
| \$3000A | .75                | 10,000                       | 3.91                              | 25              | 2.01          | P42                 |