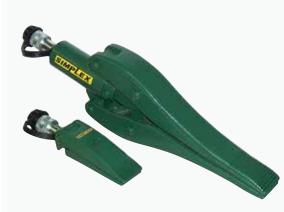

S2000A and S3000A Shown

**HOSES -** *pages 78 - 79* Heavy duty and thermo plastic hydraulic hoses to meet your requirements and safety factor.

**POWER PUMPS -** *pages 43 - 65* Simplex offers a wide variety of lightweight power pumps to fit any application.

## S2000A

<u>S3000A</u>

The Simplex S2000A spreader was used to remove this rusted anchor plate from a brick wall for mortar patching to begin.▼

| Model   | Capacity<br>(tons) | Pressure @ Capacity<br>(PSI) | Oil Capacity Required<br>(cu.in.) | Weight<br>(lbs) | Width<br>(in) | Suggested Hand Pump |
|---------|--------------------|------------------------------|-----------------------------------|-----------------|---------------|---------------------|
| S2000A  | 1                  | 10,000                       | .61                               | 5               | 2.01          | P42                 |
| \$3000A | .75                | 10,000                       | 3.91                              | 25              | 2.01          | P42                 |