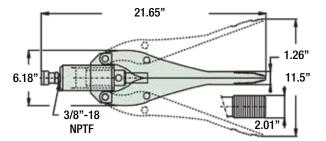

## S2000A

<u>S3000A</u>

The Simplex S2000A spreader was used to remove this rusted anchor plate from a brick wall for mortar patching to begin.▼

| Model   | Capacity<br>(tons) | Pressure @ Capacity<br>(PSI) | Oil Capacity Required<br>(cu.in.) | Weight<br>(lbs) | Width<br>(in) | Suggested Hand Pump |
|---------|--------------------|------------------------------|-----------------------------------|-----------------|---------------|---------------------|
| S2000A  | 1                  | 10,000                       | .61                               | 5               | 2.01          | P42                 |
| \$3000A | .75                | 10,000                       | 3.91                              | 25              | 2.01          | P42                 |