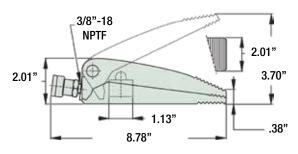

## S2000A

<u>S3000A</u>

The Simplex S2000A spreader was used to remove this rusted anchor plate from a brick wall for mortar patching to begin.▼

| Model   | Capacity<br>(tons) | Pressure @ Capacity<br>(PSI) | Oil Capacity Required<br>(cu.in.) | Weight<br>(lbs) | Width<br>(in) | Suggested Hand Pump |
|---------|--------------------|------------------------------|-----------------------------------|-----------------|---------------|---------------------|
| S2000A  | 1                  | 10,000                       | .61                               | 5               | 2.01          | P42                 |
| \$3000A | .75                | 10,000                       | 3.91                              | 25              | 2.01          | P42                 |