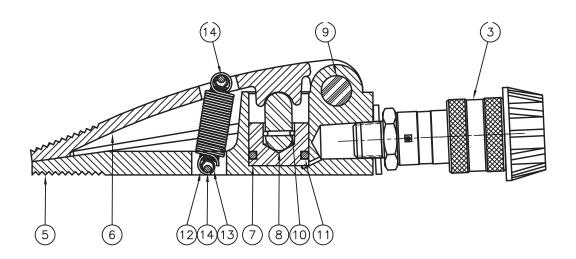

## TECHNICAL REPAIR PART SHEET S2000A 1 Ton Hydraulic Spreader

| Item # | Description              | Part #   | Qty. |
|--------|--------------------------|----------|------|
| 1      | Warning Label            | 87753    | 1    |
| 2      | Simplex Logo             | 88188    | 1    |
| 3      | Coupler                  | 40858    | 1    |
| 4      | Dust Cover               | CR215    | 1    |
| 5      | Base                     | 60110071 | 1    |
| 6      | Spoon                    | 60110072 | 1    |
| 7      | Plunger                  | 6110073  | 1    |
| 8      | Push Link                | 6110074  | 1    |
| 9      | Pin                      | 6110075  | 1    |
| 10     | O-Ring                   | *        | 1    |
| 11     | O-Ring                   | *        | 1    |
| 12     | Spring                   | 6110078  | 1    |
| 13     | Spring                   | 6110079  | 1    |
| 14     | Spring Pin               | *        | 2    |
| 15     | Ring                     | *        | 2    |
|        | Packing Kit *=Components | 54495    | 1    |