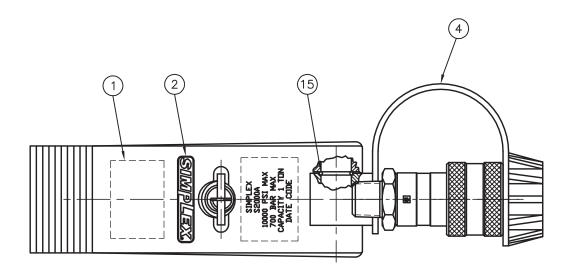

## TECHNICAL REPAIR PART SHEET S2000A 1 Ton Hydraulic Spreader

| Item # | Description              | Part #   | Qty. |
|--------|--------------------------|----------|------|
| 1      | Warning Label            | 87753    | 1    |
| 2      | Simplex Logo             | 88188    | 1    |
| 3      | Coupler                  | 40858    | 1    |
| 4      | Dust Cover               | CR215    | 1    |
| 5      | Base                     | 60110071 | 1    |
| 6      | Spoon                    | 60110072 | 1    |
| 7      | Plunger                  | 6110073  | 1    |
| 8      | Push Link                | 6110074  | 1    |
| 9      | Pin                      | 6110075  | 1    |
| 10     | O-Ring                   | *        | 1    |
| 11     | O-Ring                   | *        | 1    |
| 12     | Spring                   | 6110078  | 1    |
| 13     | Spring                   | 6110079  | 1    |
| 14     | Spring Pin               | *        | 2    |
| 15     | Ring                     | *        | 2    |
|        | Packing Kit *=Components | 54495    | 1    |