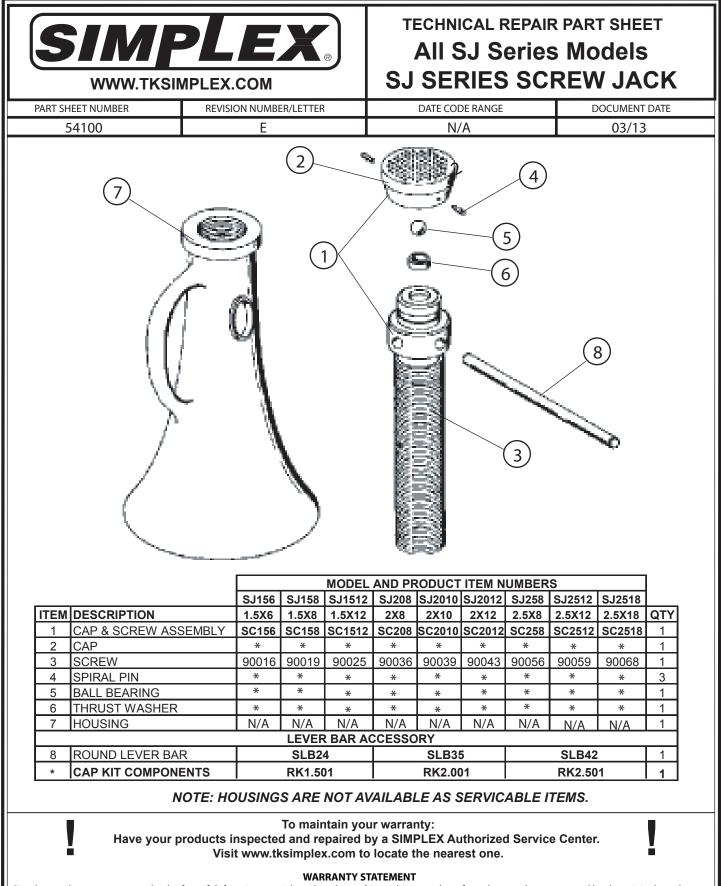

Simplex products are warranted to be free of defects in materials and workmanship under normal use for as long as they are owned by the original purchaser, subject to the exclusions and limitations listed. This warranty does not cover ordinary normal wear & tear, abuse, overloading, alterations, (including repairs or attempted repairs by parties other than SIMPLEX or its Authorized Service Centers), improper fluid, or use in a manner for which they are not intended or use which is contrary to instructions for the products. If the customer believes a product is defective, the product must be delivered, or shipped freight prepaid, to the nearest SIMPLEX Authorized Service Center.