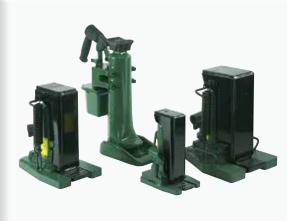

**TJH Family Shown** 

**LEVER BARS** 

TJH2A, TJH5A and TJH10A Toe Jacks come equipped with a 3 piece Lever Bar set to accommodate space limitations.

TJH109LS Toe Jack comes equipped with a solid one piece Lever Bar.

| Model    | Capacity<br>(tons) | Stroke<br>(in) | Minimum Height<br>(in) |             | Base<br>Area | Maximum<br>Handle | Method Of<br>Return | Weight<br>(Ibs) |
|----------|--------------------|----------------|------------------------|-------------|--------------|-------------------|---------------------|-----------------|
|          |                    |                | Toe<br>(in)            | Cap<br>(in) | (in)         | Effort<br>(lbs)   |                     |                 |
| TJH2A    | 2                  | 4.53           | .67                    | 9.25        | 4.92 x 7     | 76.4              | Load                | 19              |
| ТЈН5А    | 5                  | 4.73           | 1.06                   | 11.54       | 7.20 x 10.63 | 49.5              | Spring              | 50              |
| TJH10A   | 10                 | 5.71           | 1.22                   | 12.87       | 8.66 x 11.30 | 56.2              | Spring              | 83              |
| TJH109   | 10                 | 9              | 2.25                   | 22          | 6.5 x 10     | 80                | Spring              | 56              |
| TJH109LS | 10                 | 9              | 2.17                   | 16.13       | 6 x 9        | 73                | Spring              | 41              |