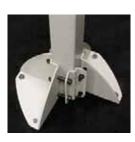

#### **Base**

60-360-100 grey

Attaches command post to horizontal surface.\*

Shipping Weight: 1 lbs (.5 kg)

\* If mounting base to concrete surface, the hardware kit for concrete, 90-018-100 should be ordered, see