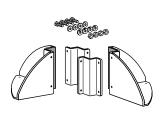

#### **Base**

60-360-100 grey

Attaches command post to horizontal surface.\*

Shipping Weight: 1 lbs (.5 kg)

\* If mounting base to concrete surface, the hardware kit for concrete, 90-018-100 should be ordered, see

#### **Hardware Kit for Concrete**

90-018 grey

The Kit contains 4 stud anchors for attaching the command post base, 60-360-100, to a concrete surface.

Shipping Weight: 1 lbs (.5 kg)