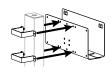

#### 3" x 3" Post Mounting Solutions Bracket

60-154-100 grey

Mounts Sit-Stand Combo Arms, CPU Holders, Extender Arm\* to 3"x3" Command Post

Shipping Weight: 1 lbs (.5 kg)

\* You need 2 of these when attaching Extender Arm.