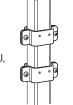

#### 3" x 3" Post Mounting Solutions Bracket

60-154-100 grey

Mounts Sit-Stand Combo Arms, CPU Holders, Extender Arm\* to 3"x3" Command Post

Shipping Weight: 1 lbs (.5 kg)

\* You need 2 of these when attaching Extender Arm.

### 3" x 3" Post Bracket

60-366-100 grey

Mounts 100, 200, 400 Series Arms, LX Arms, Universal CPU, Neo-Flex products to 3"x3" Command Post

#### 3" x 3" Post Peripheral Bracket

60-158-100 grey

Mounts CPU Holder products to 3"x3" Command Post