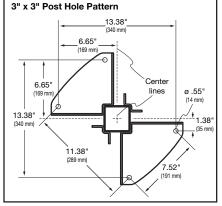

#### **Base**

60-360-100 grey

Attaches command post to horizontal surface.\*

Shipping Weight: 1 lbs (.5 kg)

\* If mounting base to concrete surface, the hardware kit for concrete, 90-018-100 should be ordered, see

#### **Hardware Kit for Concrete**

90-018 grey

The Kit contains 4 stud anchors for attaching the command post base, 60-360-100, to a concrete surface.

Shipping Weight: 1 lbs (.5 kg)