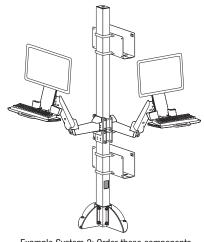

## **Command Post Configuration Examples**

Example System 2: Order these components

(2) 45-266-026, Available with black head-assembly only, polished aluminum, Sit-Stand Combo Arm

(2) 45-261-026, polished aluminum, Extender Arm

20-076-100, grey, 80" x 3" x 3" (2030 x 75 x 75 mm) Post

60-360-100, grey, 7" x 17" x 17" (178 x 432 x 432 mm) base

90-018, hardware kit for concrete surface attachment

(2) 60-154-100, grey, HD Arm Post Bracket (allows for single or dual back-to-back mounting)

(2) 97-468-202, Vertical Universal CPU Holders

(2) 60-158-100, grey, CPU Holder Brackets

Wrist rests, mouse holders, mouse pads are also available

**Ceiling Mount** 

205 Westwood Ave, Long Branch, NJ 07740 Phone: 866-94 BOARDS (26273) / (732)-222-1511 Fax: (732)-222-7088 | E-mail: sales@touchboards.com