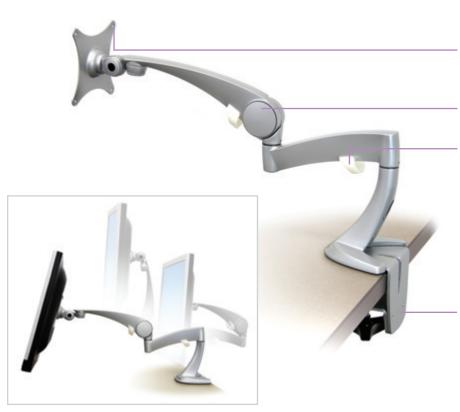

Attach your LCD to the arm with four screws. Then position the height and angle of the LCD for maximum comfort and productivity.

Gently press button and smoothly lift your LCD into the position that fits your needs.

Cables are guided along the underside of arm for a clutter-free desk.

Desk clamp base uses little space yet ensures stability even as the LCD is adjusted (optional grommet mount kit included).

The Neo-Flex LCD Arm is compatible with LCDs or TVs that are VESA compliant. Simply remove the existing base of the LCD and attach the LCD to the Arm.