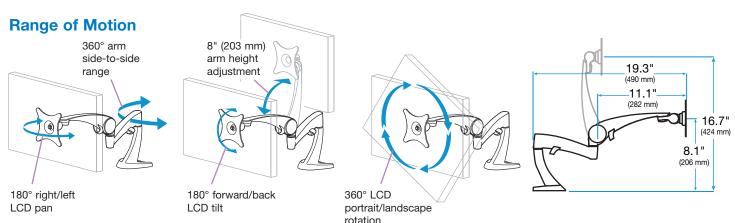

#### **Highlights**

- Great value at a great price
- Easily position your LCD or TV for maximum comfort and productivity
- 8" (203 mm) height adjustment range accommodates seated average height female and male users
- Allows LCD to be rotated for portrait/landscape viewing
- Simple installation; mounts via desk clamp or grommet
- Patent pending technology provides premium long-life LCD adjustment while maintaining touch screen stability
- Weight capacity up to 18 lbs (8.2 kg)
- Integrated cable clip organizes and routes cables
- Easily attaches to LCDs that are VESA® MIS-D, 100/75, C compliant

- Increase viewing comfort
- Reduce glare
- Meet the sight line needs of other users

For quick height adjustment, simply push the side button with one hand while lifting the LCD with the other hand. Then position the LCD where you want it and release the button. It's ideal for home and office use, especially situations where several people use the same display.

Attach your LCD to the arm with four screws. Then position the height and angle of the LCD for maximum comfort and productivity.

Gently press button and smoothly lift your LCD into the position that fits your needs.

Cables are guided along the underside of arm for a clutter-free desk.

Desk clamp base uses little space yet ensures stability even as the LCD is adjusted (optional grommet mount kit included).

The Neo-Flex LCD Arm is compatible with LCDs or TVs that are VESA compliant. Simply remove the existing base of the LCD and attach the LCD to the Arm.