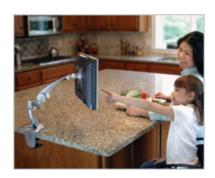

## LCD Arm

The Neo-Flex LCD Arm is the perfect accessory to add flexibility to your LCD monitor or TV. Sleek and streamlined, it frees up desk space and allows you to adjust the height of your LCD. With the simple touch of a button, you can raise or lower the LCD to:

- Increase viewing comfort
- Reduce glare
- Meet the sight line needs of other users

For quick height adjustment, simply push the side button with one hand while lifting the LCD with the other hand. Then position the LCD where you want it and release the button. It's ideal for home and office use, especially situations where several people use the same display.