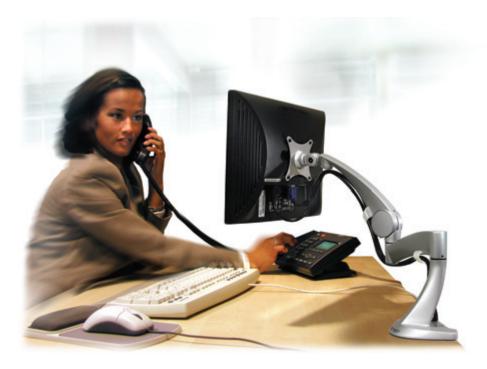

- Increase viewing comfort
- Reduce glare
- Meet the sight line needs of other users

For quick height adjustment, simply push the side button with one hand while lifting the LCD with the other hand. Then position the LCD where you want it and release the button. It's ideal for home and office use, especially situations where several people use the same display.

Attach your LCD to the arm with four screws. Then position the height and angle of the LCD for maximum comfort and productivity.

Gently press button and smoothly lift your LCD into the position that fits your needs.