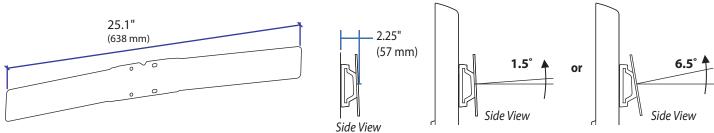

## **Ergotron®**

## **Dual Monitor and Handle Kit**



This product adds an additional 6 lbs (2.7 kg) to your mounting solution. Your mounting solution's monitor weight capacity must be reduced by 6 lbs (2.7 kg) when using standard monitors less than or equal to 2.5" (64 mm) thick. Additional reduction will be required if monitors are greater than 2.5" (64 mm) thick.



There are 2 ways to mount this product based on what mounting solution you are attaching this product to.

- 1. Attaching this product to a mounting solution with 100 x 100 mm mounting hole pattern.
- 2. Attaching this product to a mounting solution with a 50 x 50 mm mounting hole pattern.



© 2013 Ergotron, Inc. rev. 06/27/2013 DIM-DualBowHandle Content is subject to change without notification