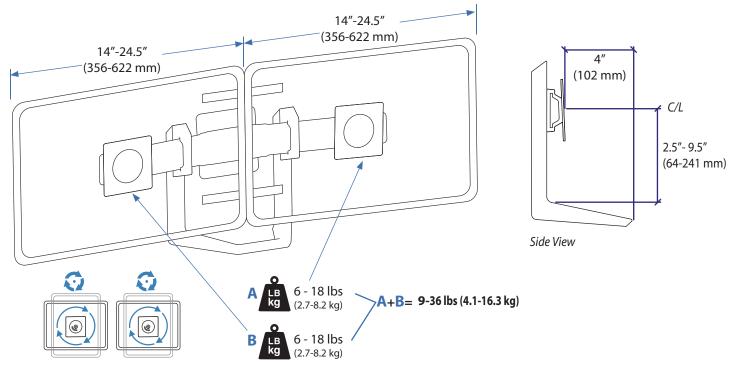

## **Dual Monitor and Handle Kit**

This product adds an additional 6 lbs (2.7 kg) to your mounting solution. Your mounting solution's monitor weight capacity must be reduced by 6 lbs (2.7 kg) when using standard monitors less than or equal to 2.5" (64 mm) thick. Additional reduction will be required if monitors are greater than 2.5" (64 mm) thick.