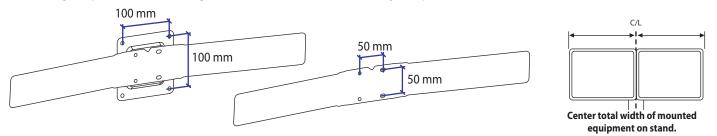

There are 2 ways to mount this product based on what mounting solution you are attaching this product to.

- 1. Attaching this product to a mounting solution with 100 x 100 mm mounting hole pattern.
- 2. Attaching this product to a mounting solution with a 50 x 50 mm mounting hole pattern.