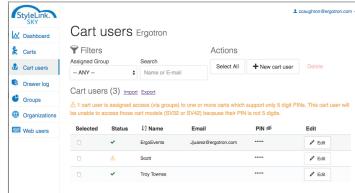

StyleLink SKY software, included as part of an Ergotron service package, helps to reduce the impact on already burdened healthcare IT resources.

Learn more at ergotron.com/stylelink

No worries about HIPAA compliance: StyleLink SKY software is isolated from patient records. Flexible access control and cart configuration. Control who can access drawers on carts via the cart users page. For more advanced access, separate carts into groups, and control access on a group basis. Customize cart behaviors (like mute drawer alarm and open all drawers at once) on a group basis, providing flexibility of carts use.

#### Disk usage:

Background service only = 4 MB; Service + user interface = 12 MB

Screen: 800x600 resolution, 16-bit color

USB: 1 available port required

- Create and delete users
- Manage user information
- Import and export user table with intuitive, self-checking interface
- Manage PINs
- Manage user groups (see Groups page)
- Sort and filter tools to focus maintenance tasks