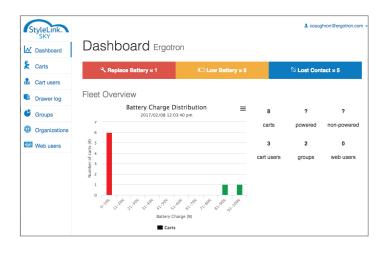

**Detailed power system metrics.** Historical power system data (including charge, load and current) shown in graphical form means quickly identifying usage patterns and issues.

**Drawer access log.** Use the drawer log page to view and search through any drawer events: see who opened which drawer on which cart at what time.

At-a-glance information for all carts in the fleet:

- Last report to the cloud for client, power system and drawers
- Battery state and health

sales@ergotron.com

- · Power and drawer event log
- Cart software/hardware information