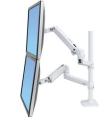

## **DUAL MONITORS (Stacking)**

45-248-026 (Polished Aluminum) 45-492-216 (White)

LX Dual Stacking Arm, Tall Pole

45-549-026 (Polished Aluminum) 45-509-216 (White) 45-509-216 (Silver)

Use an LX Arm to support your Notebook Tray Kit #50-193-200