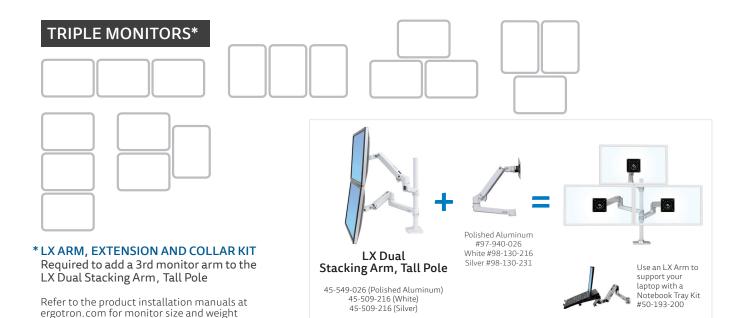

#### \* LX ARM, EXTENSION AND COLLAR KIT

capacity information.

Required to add a 3rd or 4th monitor arm to the LX Dual Stacking Arm, Tall Pole

Refer to the product installation manuals at ergotron.com for monitor size and weight capacity information.