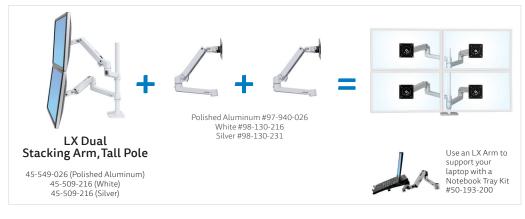

## **DUAL MONITORS (Stacking)**

45-248-026 (Polished Aluminum) 45-492-216 (White)

LX Dual Stacking Arm, Tall Pole

45-549-026 (Polished Aluminum) 45-509-216 (White) 45-509-216 (Silver)

Use an LX Arm to support your Notebook Tray Kit #50-193-200