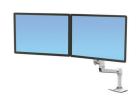

### **DUAL MONITORS (Side-by-Side)**

LX Dual Side-by-Side Arm

45-245-026 (Polished Aluminum) 45-491-216 (White)

LX Desk **Dual Direct Arm** 

45-489-026 (Polished Aluminum) 45-489-216 (White) APAC only: 45-489-231 (Silver)