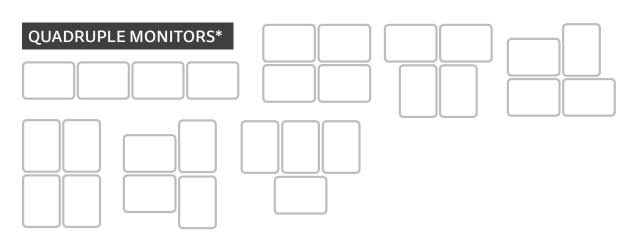

#### \* LX ARM, EXTENSION AND COLLAR KIT

capacity information.

Required to add a 3rd or 4th monitor arm to the LX Dual Stacking Arm, Tall Pole

Refer to the product installation manuals at ergotron.com for monitor size and weight capacity information.