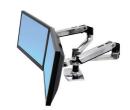

### **DUAL MONITORS (Side-by-Side)**

LX Dual Side-by-Side Arm

45-245-026 (Polished Aluminum) 45-491-216 (White)

LX Desk **Dual Direct Arm** 

45-489-026 (Polished Aluminum) 45-489-216 (White) APAC only: 45-489-231 (Silver)