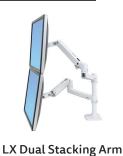

## **DUAL MONITORS (Stacking)**

45-248-026 (Polished Aluminum) 45-492-216 (White)

LX Dual Stacking Arm, Tall Pole

45-549-026 (Polished Aluminum) 45-509-216 (White) 45-509-216 (Silver)

Use an LX Arm to support your Notebook Tray Kit #50-193-200