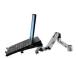

n LX Desk Mount Monitor Arms. Sleek and flexible, LX Arms free up your work space. Patented Constant Force™ lift-and-pivot technology lets you position multiple monitors with just a light tough.

Several models also are available as wall-mount solutions. Visit ergotron.com to learn more.



### **DUAL MONITORS (Side-by-Side)**





LX Dual Side-by-Side Arm

45-245-026 (Polished Aluminum) 45-491-216 (White)



LX Desk **Dual Direct Arm** 

45-489-026 (Polished Aluminum) 45-489-216 (White) APAC only: 45-489-231 (Silver)



Use an LX Arm to support your laptop with a Notebook Tray Kit #50-193-200

## **DUAL MONITORS (Stacking)**





45-248-026 (Polished Aluminum) 45-492-216 (White)







LX Dual Stacking Arm, Tall Pole

45-549-026 (Polished Aluminum) 45-509-216 (White) 45-509-216 (Silver)



Use an LX Arm to support your Notebook Tray Kit #50-193-200

Refer to the product installation manuals at ergotron.com for monitor size and weight capacity information.

# **ERGOTRON®**

## LX Multi-Monitor Arm Configurations





#### \* LX ARM, EXTENSION AND COLLAR KIT

capacity information.

Required to add a 3rd or 4th monitor arm to the LX Dual Stacking Arm, Tall Pole

Refer to the product installation manuals at ergotron.com for monitor size and weight capacity information.



@ 2017 Ergotron, Inc. rev. 11/10/2017-EA Literature made in the U.S.A. Ergotron devices are not intended to cure, treat, mitigate or prevent any disease. Content is subject to change without notification

| Americas Sales and<br>Corporate Headquarters | EMEA Sales                  | APAC Sales   | Worldwide O