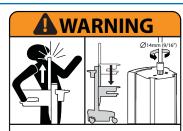

#### **IMPACT HAZARD!**

MOVING PARTS CAN CRUSH AND CUT.

## Minimize Lift Tension BEFORE: • Removing Mounted Equipment.

- · Shipping Cart · Storing Cart

#### To Minimize Lift Tension

Lower worksurface to lowest position.
 Turn adjustment nut at top of riser counterclockwise until it stops (Adjustment may require 40-60 revolutions).

Failure to heed this warning may result in serious personal injury or property damage!