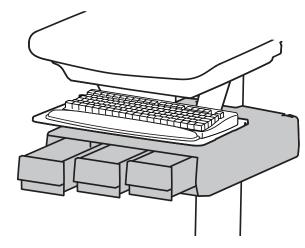

For More information and instructions refer to product guide at http://4support.ergotron.com or contact Ergotron Customer Care at 1-800-888-8458.

Hang the drawer tabs onto the brackets on the cart.

Replace top cover on drawer.