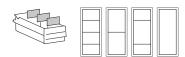

For More information and instructions refer to product guide at http://4support.ergotron.com or contact Ergotron Customer Care at 1-800-888-8458.

Hang the drawer tabs onto the brackets on the cart.

Replace top cover on drawer.