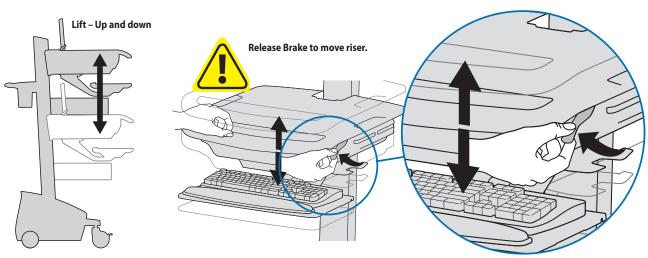

**CAUTION:** Close worksurface before opening drawers. Open only one drawer at a time. Do Not push cart when drawers or worksurface are open. Failure to follow these instructions may cause the cart to be unstable.

#### **IMPACT HAZARD!**

MOVING PARTS CAN CRUSH AND CUT.