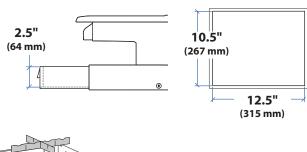

205 Westwood Ave, Long Branch, NJ 07740 Phone: 866-94 BOARDS (26273) / (732)-222-1511 Fax: (732)-222-7088 | E-mail: sales@touchboards.com

≤ 2 lbs (1 kg) Total weight capacity per drawer.

or

≤0.25 lbs (0.1 kg) Total weight capacity per drawer.