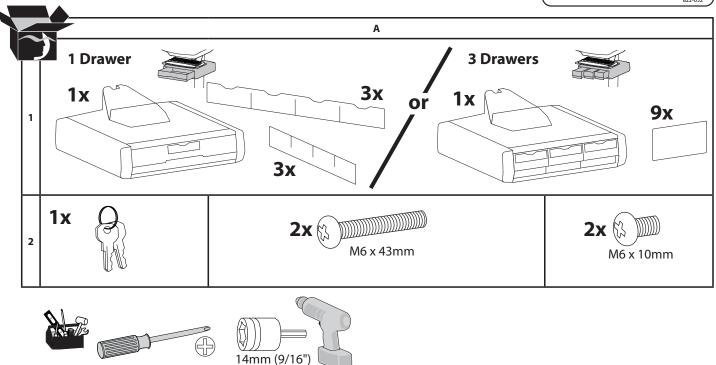

205 Westwood Ave, Long Branch, NJ 07740 Phone: 866-94 BOARDS (26273) / (732)-222-1511 Fax: (732)-222-7088 | E-mail: sales@touchboards.com

≤ 2 lbs (1 kg) Total weight capacity per drawer.

or

≤0.25 lbs (0.1 kg) Total weight capacity per drawer.