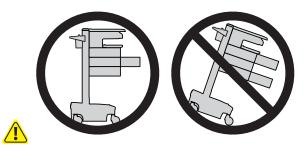

**CAUTION:** Close worksurface before opening drawers. Open only one drawer at a time. Do Not push cart when drawers or worksurface are open. Failure to follow these instructions may cause the cart to be unstable.