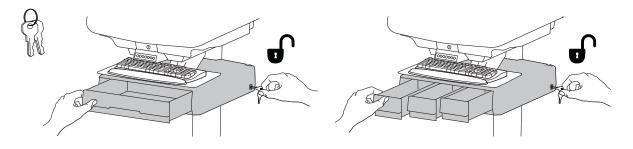

to follow these instructions may cause the cart to be unstable.



#### **IMPACT HAZARD!**

MOVING PARTS CAN CRUSH AND CUT.

## Minimize Lift Tension BEFORE: • Removing Mounted Equipment.

- · Shipping Cart · Storing Cart

#### To Minimize Lift Tension

Lower worksurface to lowest position.
 Turn adjustment nut at top of riser counterclockwise until it stops (Adjustment may require 40-60 revolutions).

Failure to heed this warning may result in serious personal injury or property damage!

For More information and instructions refer to product guide at http://4support.ergotron.com or contact Ergotron Customer Care at 1-800-888-8458.





Hang the drawer tabs onto the brackets on the cart.



Replace top cover on drawer.



To unlock the storage drawer, turn key counter clockwise 1/4 turn.



# 5 Adjustment



It is important that you adjust this product according to the weight of the mounted equipment as described in the following steps. Any time equipment is added or removed from this product, resulting in a change in the weight of the mounted load, you should repeat these adjustment steps to ensure safe and optimum operation.

Adjustments should move smoothly and easily through the full range of motion and stay where you set it. If adjustments are difficult and do not stay in the desired position, follow the instructions to loosen or tighten the tension to create a smooth, easy adjustment motion. Depending on your product and the adjustment, it may take several turns to notice a difference.







© 2013 Ergotron, Inc. All rights reserved.

While Ergotron, Inc. makes every