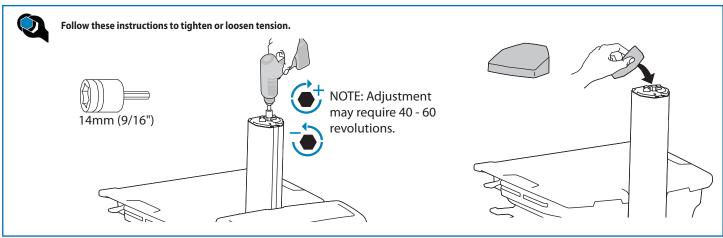

#### To Minimize Lift Tension

Lower worksurface to lowest position.
 Turn adjustment nut at top of riser counterclockwise until it stops (Adjustment may require 40-60 revolutions).

Failure to heed this warning may result in serious personal injury or property damage!

Adjustments should move smoothly and easily through the full range of motion and stay where you set it. If adjustments are difficult and do not stay in the desired position, follow the instructions to loosen or tighten the tension to create a smooth, easy adjustment motion. Depending on your product and the adjustment, it may take several turns to notice a difference.