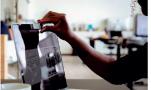

## Sticks to all devices

Evoko Groupie is easy to attach over the existing camera on any computer, tablet or smartphone. All thanks to a special micro suction mount pad. It sticks easily on your favorite device and when the meeting is over – just remove it.