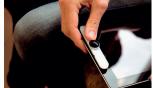

## Sticks to all devices

Evoko Groupie is easy to attach over the existing camera on any computer, tablet or smartphone. All thanks to a special micro suction mount pad. It sticks easily on your favorite device and when the meeting is over – just remove it.