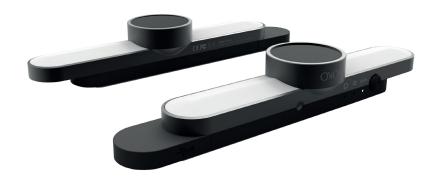

## The wide angle illumination lens

Evoko Groupie is the portable wide angle illumination lens that you can attach to any device. It sticks easily on the existing camera – enlarging and lightening up the field of view. Making everyone in the video conference clearly visible.

## Sticks to all devices

Evoko Groupie is easy to attach over the existing camera on any computer, tablet or smartphone. All thanks to a special micro suction mount pad. It sticks easily on your favorite device and when the meeting is over – just remove it.