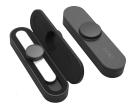

## Always at hand

Evoko Groupie comes with a smart travel case to protect and make it easy to carry around wherever you're going. Use the cleaning surface on the back of the case to keep the screen nice and clean – all clear for another meeting.