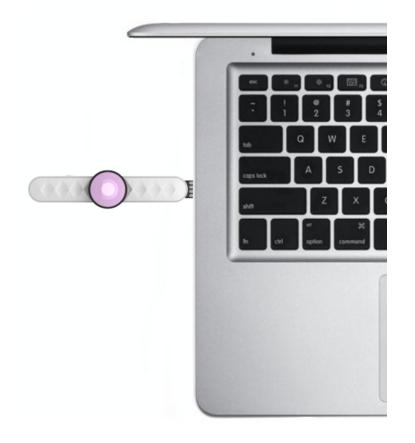

# QUICK START GUIDE

## CHARGING

Insert your Evoko Groupie in the USB port to charge.

During charging the LED closest to the USB port will pulsate.

When fully charged the AUTO green LED should light up and the pulsing cycle stops.