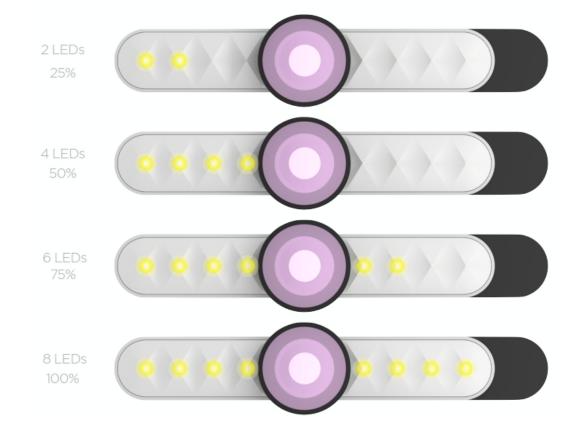

## **BATTERY STATUS**

When the product is turned ON, the front LED's will cycle all the way up and then back to 25-50-75-100% level and then flash twice before switching to Auto mode.

The amount of lit LEDs indicates battery level.

To turn **OFF** the product press and hold the power key for 2 sec

**AUTO** 

Controlled by ALS

25% of MAX effect

-)

100% of MAX effect