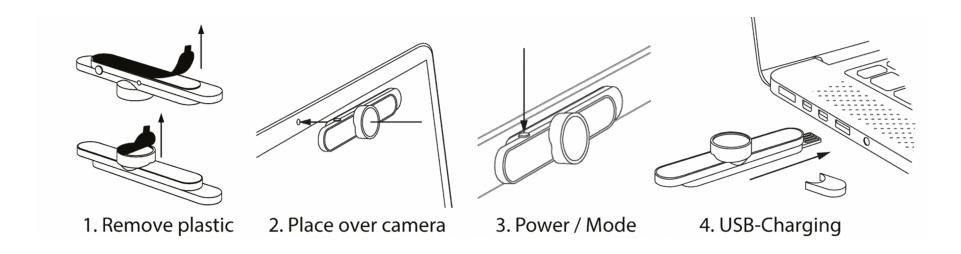

# QUICK START GUIDE

#### ON

Press and hold the power key for 2sec Shows battery status and then Press power key to toggle between modes. A green LED will indicate which mode is active

Order is Auto — :: — - — Auto

Press power key 2 times within 1 sec. to show battery status

To turn **OFF** the product press and hold the power key for 2 sec

**AUTO** 

Controlled by ALS

25% of MAX effect

-)

100% of MAX effect

## CHARGING

Insert your Evoko Groupie in the USB port to charge.

During charging the LED closest to the USB port will pulsate.

When fully charged the AUTO green LED should light up and the pulsing cycle stops.