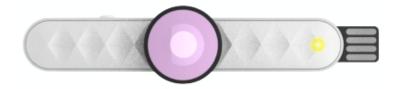

# POWER & LED CONTROLS

#### ON

Press and hold the power key for 2sec Shows battery status and then Press power key to toggle between modes. A green LED will indicate which mode is active

Order is Auto — :: — - — Auto

Press power key 2 times within 1 sec. to show battery status

To turn **OFF** the product press and hold the power key for 2 sec

**AUTO** 

Controlled by ALS

25% of MAX effect

-)

100% of MAX effect

## **BATTERY STATUS**

When the product is turned ON, the front LED's will cycle all the way up and then back to 25-50-75-100% level and then flash twice before switching to Auto mode.

The amount of lit LEDs indicates battery level.