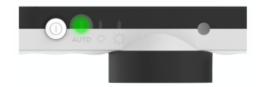

## CHARGING

Insert your Evoko Groupie in the USB port to charge.

During charging the LED closest to the USB port will pulsate.

When fully charged the AUTO green LED should light up and the pulsing cycle stops.