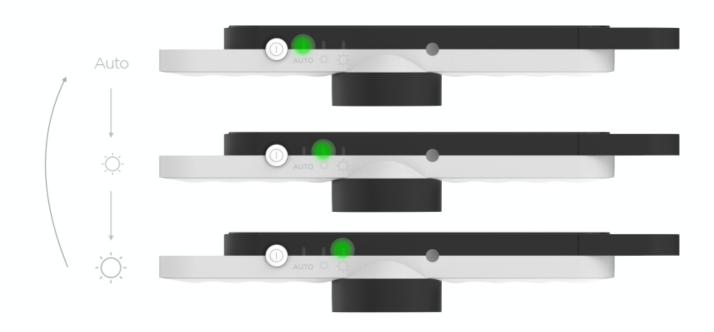

# POWER & LED CONTROLS

#### ON

Press and hold the power key for 2sec Shows battery status and then Press power key to toggle between modes. A green LED will indicate which mode is active

Order is Auto — :: — - — Auto

Press power key 2 times within 1 sec. to show battery status

To turn **OFF** the product press and hold the power key for 2 sec

**AUTO** 

Controlled by ALS

25% of MAX effect

-)

100% of MAX effect