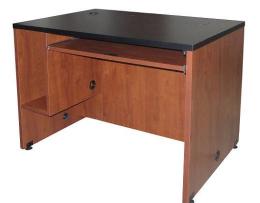

## **Computer Desk with Monitor Lift**

## Model DS-4230

## **Standard Features Include**

- Constructed with post-form and thermo-fused laminate
- CPU holder
- Keyboard slide
- Cable management
- Hide away monitor design with electric lift with over-ride switch and remote control
- With a 17" stroke the desk will work with most monitors up to 27" in size
- Levelers
- Converts from normal desk to PC workstation in seconds
- Available in Exact Furniture standard colors

## Options

- Custom sizes and top designs
- Available in Exact Furniture custom finishes and laminates
- Casters instead of levelers
- Cable well with laptop connections and AC outlet
- Surge protected power bar

Specifications: External dimensions - Height 30" (76cm) x Width 42" (107cm) x Depth 30" (76cm)

Available in our standard and custom colors, please see our web site for details

*Copyright* © *2013*, Exact Furniture Limited Phone: 1-800-648-9125 Fax: (905)-856-6344 www.exactfurniture.com, email: sales@exactfurniture.com