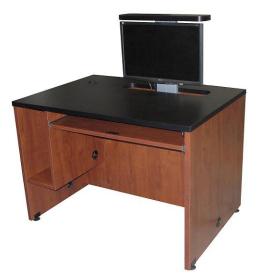

## **Computer Desk with Monitor Lift**

## Model DS-4230

## **Standard Features Include**

- Constructed with post-form and thermo-fused laminate
- CPU holder
- Keyboard slide
- Cable management
- Hide away monitor design with electric lift with over-ride switch and remote control
- With a 17" stroke the desk will work with most monitors up to 27" in size
- Levelers
- Converts from normal desk to PC workstation in seconds
- Available in Exact Furniture standard colors

## Options

- Custom sizes and top designs
- Available in Exact Furniture custom finishes and laminates
- Casters instead of levelers
- Cable well with laptop connections and AC outlet
- Surge protected power bar

Specifications: External dimensions - Height 30" (76cm) x Width 42" (107cm) x Depth 30" (76cm)

Available in our standard and custom colors, please see our web site for details

*Copyright* © *2013*, Exact Furniture Limited Phone: 1-800-648-9125 Fax: (905)-856-6344 www.exactfurniture.com, email: sales@exactfurniture.com