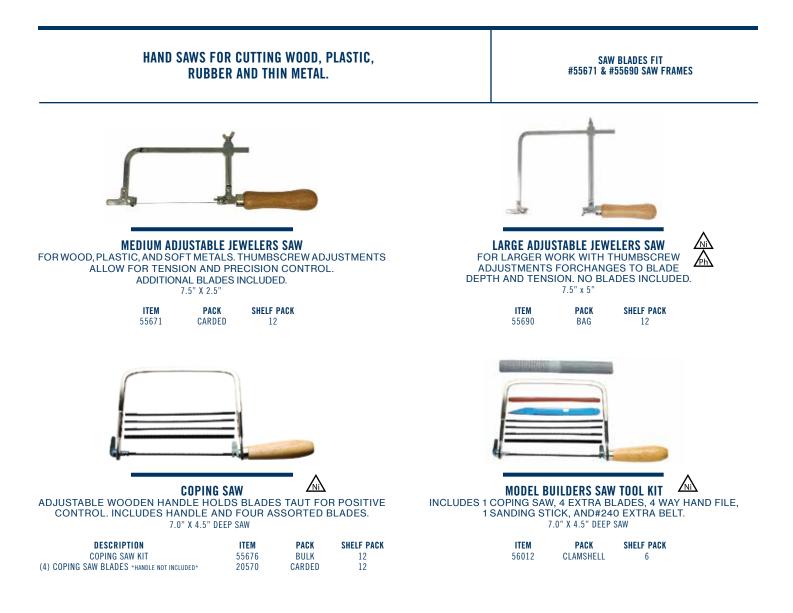

## **SAW FRAMES & BLADES**



## **JEWELERS SAW BLADES**

| <b>#4/0 SAW BLADES</b>        | <b>ITEM</b> | <b>Pack</b> | SHELF PACK | <b>#1 SAW BLADES</b>          | <b>ITEM</b> | <b>PACK</b> | SHELF PACK |
|-------------------------------|-------------|-------------|------------|-------------------------------|-------------|-------------|------------|
| 5.12 X .10 IN — 72 TEETH/INCH | 20510       | Carded      | 12         | 5.12 X .12 IN — 52 TEETH/INCH | 20540       | Carded      | 12         |
| <b>#2/0 SAW BLADES</b>        | <b>ITEM</b> | <b>PACK</b> | SHELF PACK | <b>#2 SAW BLADES</b>          | <b>ITEM</b> | <b>PACK</b> | SHELF PACK |
| 5.12 X .10 IN — 65 TEETH/INCH | 20520       | Carded      | 12         | 5.12 X .12 IN — 42 TEETH/INCH | 20550       | Carded      | 12         |
| <b>#1/0 SAW BLADES</b>