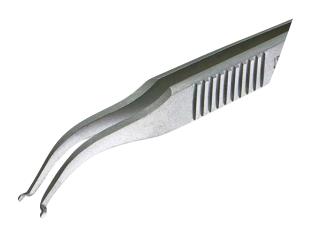

## **TECHNICAL DATA SHEET**

Part#: 124-SA

Tweezers - SMD - 46 Curved Anti-Mag. SS - Insertion/Extraction Placing SOT-23 and TO236 packages.

The 124-SA 46°curved 4.25" long S.M.D. tweezer has a unique shape of tip that are helpful in placing SOT-23 and TO-236 packages. It is made from anti-magnetic Neverust® stainless steel and features serrated handles for better control.

Precision Level

Material

Anti-Mag. SS (316L)

Surface Resistivity

Conductive

Shape

Curved .028"(.7mm)

**Tip Size** 

46°

\*\*\*

• Tip Angle

 Tip Length Body Width

.393" (9.83mm)

Body Height

.06" (1.5mm) 4.25" (106.25mm)

OAL