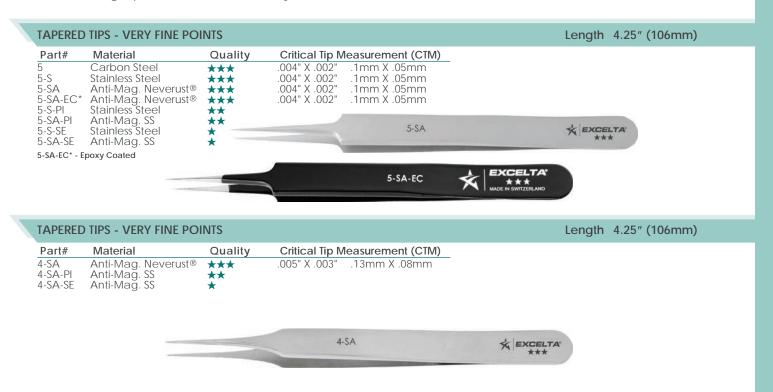

## STRAIGHT TAPERED

TWEEZERS

The tapered tips on these tweezers afford the operator enhanced visibility when working under a microscope. The '5' style has the smallest points making it ideal for working under high magnification. The '2' style offers much stronger points than the '5' or '4' style.