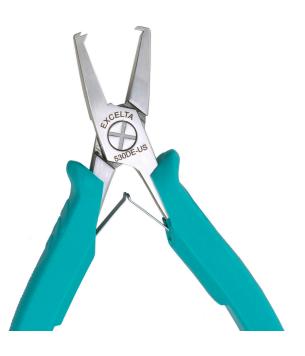

## TECHNICAL DATA SHEET

Part#: 530DE-US

Pliers - Cut & Swage -- Carbon Steel Designed to cut leads to .040" from PC board

The 530DE-US 5" shear cutter and swager is designed to cut leads to .040" from PC board. It bends and swages leads, helping components to stay in place when soldering It is for use on .025" and smaller Lead. It features an ergonomically molded antimicrobial Anti-Static grip (10<sup>10</sup> ohms/sq surface resistivity) with dual leaf springs.