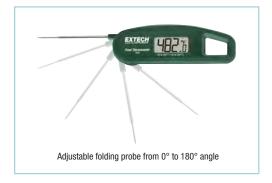

## **Features**

- Measures from -40 to 482°F (-40 to 250°C) with 2.4" (61mm) stainless steel probe (NSF certified)
- Fast response time at < 5 seconds in moving liquid
- Large LCD display with 0.1° resolution
- Basic accuracy: ±1°F/0.5°C
- Auto power off (with disable) after 1 hour or when probe is placed in stored position
- Probe can be positioned from 0° (storage) to 180° angle