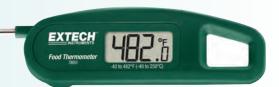

# TM55 Pocket Fold-Up Food Thermometer

## **Features**

- Measures from -40 to 482°F (-40 to 250°C) with 2.4" (61mm) stainless steel probe (NSF certified)
- Fast response time at < 5 seconds in moving liquid
- Large LCD display with 0.1° resolution
- Basic accuracy: ±1°F/0.5°C
- Auto power off (with disable) after 1 hour or when probe is placed in stored position
- Probe can be positioned from 0° (storage) to 180° angle