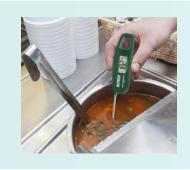

### Applications:

- Food Industry
- Frozen and semi-solid samples
- Liquid solutions
- Agriculture (soil)
- Laboratories

Splash-proof (IP65) with folding 2.4" stainless steel probe is NSF certified for measuring liquids, pastes, and semi-solid food.