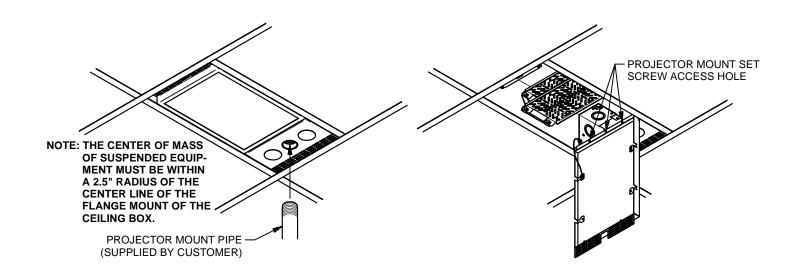

NOTE: MAXIMUM LOAD PER SHELF - 20 LBS EACH

5. INSTALL PROJECTOR MOUNT PIPE INTO CB-12P. SECURE PIPE WITH SET SCREW. FINISH INSTALLATION PER MANUFACTURER'S PROJECTOR MOUNT INSTRUCTIONS.

NOTE: MAXIMUM PROJECTOR LOAD INCUDING MOUNTED ACCESSORIES - 50 LBS