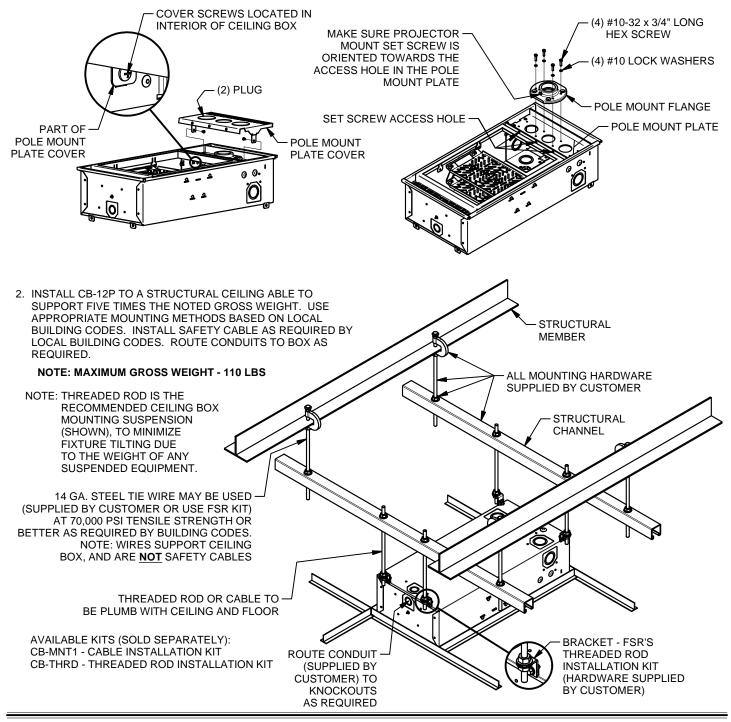

## **CB-12P INSTALLATION INSTRUCTIONS**

244 Bergen Boulevard, Woodland Park, NJ 07424, Phone: 973.785.4347 - Fax: 973.785.4207

PRIOR TO CEILING INSTALLATION, DETERMINE MOUNTING LOCATION
OF THE FLANGE FOR THE PROJECTOR MOUNT. IF DEFAULT FACTORY
LOCATION WILL BE USED, PROCEED TO STEP 2. IF CHANGING TO
ALTERNATE LOCATION, FOLLOW STEPS 1a THRU 1b.

NOTE: FLANGE LOCATION CAN BE CHANGED AFTER CEILING INSTALLATION.

- 1a. REMOVE POLE MOUNT PLATE COVER (COVER SCREWS LOCATED IN INTERIOR OF CEILING BOX).
- 1b. REMOVE FLANGE AND MOVE TO ALTERNATE LOCATION. CHANGE PLUG LOCATION ON THE POLE MOUNT PLATE COVER AS REQUIRED, AND RE-INSTALL THE PLATE COVER WITH THE (2) ORIGINAL SCREWS.

43189 LIT1317B

- INSTALL 10-3/4" x 15-1/4" DROP CEILING PANEL MATERIAL INTO DOOR OF CB-12P. BEND CAPTURE TABS OVER PANEL TO HOLD PANEL IN PLACE.
- 4. REMOVE SHELF AND MOUNT ELECTRONICS TO SHELF. USE HOLE/SLOT PATTERN ON SHELF TO MOUNT EQUIPMENT. ADDITIONAL HOLES MAY BE REQUIRED. RE-INSTALL SHELF INTO CB-12P. MAKE ELECTRICAL CONNECTIONS AS REQUIRED.

NOTE: MAXIMUM LOAD PER SHELF - 20 LBS EACH

5. INSTALL PROJECTOR MOUNT PIPE INTO CB-12P. SECURE PIPE WITH SET SCREW. FINISH INSTALLATION PER MANUFACTURER'S PROJECTOR MOUNT INSTRUCTIONS.

NOTE: MAXIMUM PROJECTOR LOAD INCUDING MOUNTED ACCESSORIES - 50 LBS