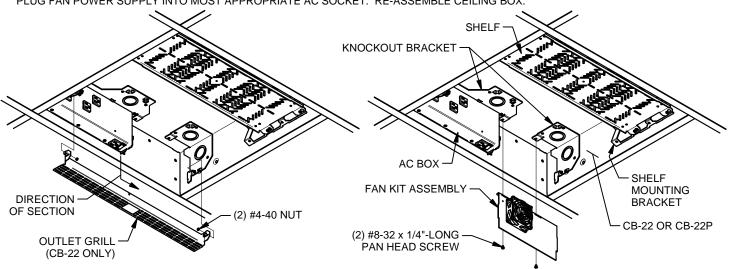

## **CB-22 FAN KIT INSTALLATION INSTRUCTIONS**

244 Bergen Boulevard, Woodland Park, NJ 07424, Phone: 973.785.4347 - Fax: 973.785.4207

FOR MODEL CB-22 REMOVE DOOR (REFER TO DOCUMENT C-1119 INCLUDED WITH CB-22) AND OUTLET GRILL (SEE BELOW). FOR MODEL CB-22P REMOVE DOOR AND POLE MOUNT ASSEMBLY (REFER TO DOCUMENT C-1122 INCLUDED WITH CB-22P). INSTALL FAN KIT ASSEMBLY AS SHOWN. PLUG FAN POWER SUPPLY INTO MOST APPROPRIATE AC SOCKET. RE-ASSEMBLE CEILING BOX.