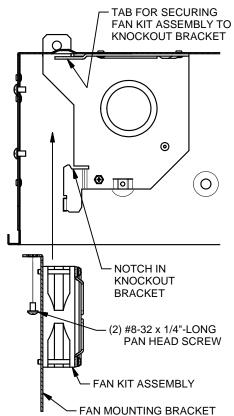

 INSTALL (2) #8-32 x 1/4"-LONG PAN HEAD SCREW INTO FAN MOUNTING BRACKET (2 TURNS ONLY). PUSH FAN KIT ASSEMBLY TO TOP SURFACE OF CEILING BOX.

2. (a) ROTATE FAN KIT ASSEMBLY AS SHOWN. (b) SLIDE PLATE DOWN INTO NOTCH OF KNOCKOUT BRACKET. (c) ROTATE ASSEMBLY AS SHOWN SO TABS OF THE KNOCKOUT BRACKETS SLIP THROUGH THE OPENINGS ON THE FAN MOUNTING PLATE.