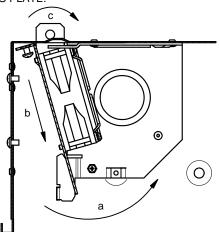

 INSTALL (2) #8-32 x 1/4"-LONG PAN HEAD SCREW INTO FAN MOUNTING BRACKET (2 TURNS ONLY). PUSH FAN KIT ASSEMBLY TO TOP SURFACE OF CEILING BOX.

2. (a) ROTATE FAN KIT ASSEMBLY AS SHOWN. (b) SLIDE PLATE DOWN INTO NOTCH OF KNOCKOUT BRACKET. (c) ROTATE ASSEMBLY AS SHOWN SO TABS OF THE KNOCKOUT BRACKETS SLIP THROUGH THE OPENINGS ON THE FAN MOUNTING PLATE.