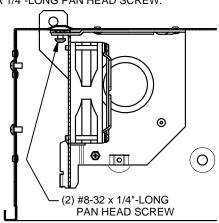

3. SECURE FAN KIT ASSEMBLY TO KNOCKOUT BRACKET WITH (2) #8-32 x 1/4"-LONG PAN HEAD SCREW.

43197 LIT1328