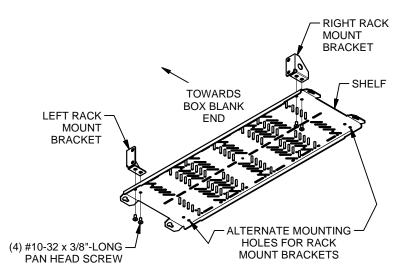

## NOTE: MAXIMUM LOAD PER SHELF - 20 LBS EACH

4b. FOR 1RU x 19" EIA RACK-SIZED ELECTRONICS, INSTALL RACK MOUNT BRACKETS AS SHOWN. INSTALL RACK UNIT AND RE-INSTALL SHELF INTO CB-22. MAKE ELECTRICAL CONNECTIONS AS REQUIRED.

## NOTE: MAXIMUM LOAD PER SHELF - 20 LBS EACH

43192 LIT1321B