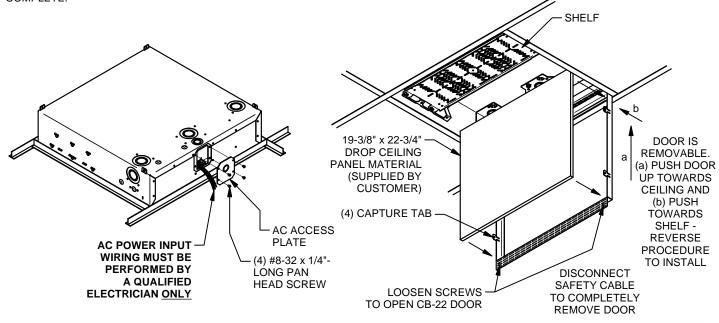

## **CB-22 INSTALLATION INSTRUCTIONS**

244 Bergen Boulevard, Woodland Park, NJ 07424, Phone: 973.785.4347 - Fax: 973.785.4207

- TO INSTALL AC MAIN POWER INTO THE UNIT, REMOVE THE AC ACCESS PLATE BY REMOVING (4) #8-32 SCREWS, AS SHOWN. WIRING MUST BE PERFORMED BY A QUALIFIED ELECTRICIAN ONLY. WIRING MUST BE DONE IN ACCORDANCE WITH ALL NEC AND OTHER APPLICABLE CODES. RE-INSTALL AC ACCESS PLATE AFTER AC WIRING IS COMPLETE.
- 3. REMOVE CEILING BOX DOOR. INSTALLATION OF 19-3/8" x 22-3/4" DROP CEILING PANEL MATERIAL INTO DOOR CAN BE DONE NOW, WHILE DOOR IS OFF, OR DURING RE-ASSEMBLY. BEND CAPTURE TABS OVER CEILING PANEL TO HOLD IN PLACE.

43192 LIT1321B

244 Bergen Boulevard, Woodland Park, NJ 07424, Phone: 973.785.4347 - Fax: 973.785.4207

4a. REMOVE SHELF, AND MOUNT ELECTRONICS TO SHELF. USE HOLE/SLOT PATTERN ON SHELF TO MOUNT EQUIPMENT. ADDITIONAL HOLES MAY BE REQUIRED. SEE 4b. FOR INSTALLING RACK MOUNTED UNITS. RE-INSTALL SHELF INTO CB-22. MAKE ELECTRICAL CONNECTIONS AS REQUIRED.