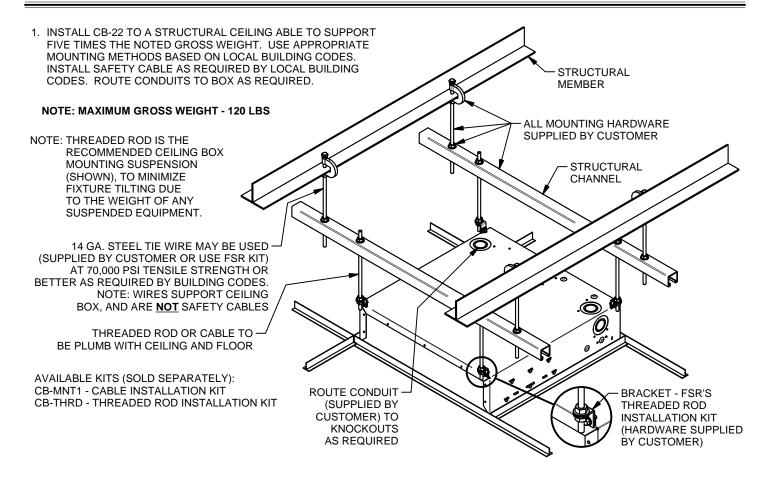

## **CB-22 INSTALLATION INSTRUCTIONS**

244 Bergen Boulevard, Woodland Park, NJ 07424, Phone: 973.785.4347 - Fax: 973.785.4207

- TO INSTALL AC MAIN POWER INTO THE UNIT, REMOVE THE AC ACCESS PLATE BY REMOVING (4) #8-32 SCREWS, AS SHOWN. WIRING MUST BE PERFORMED BY A QUALIFIED ELECTRICIAN ONLY. WIRING MUST BE DONE IN ACCORDANCE WITH ALL NEC AND OTHER APPLICABLE CODES. RE-INSTALL AC ACCESS PLATE AFTER AC WIRING IS COMPLETE.
- 3. REMOVE CEILING BOX DOOR. INSTALLATION OF 19-3/8" x 22-3/4" DROP CEILING PANEL MATERIAL INTO DOOR CAN BE DONE NOW, WHILE DOOR IS OFF, OR DURING RE-ASSEMBLY. BEND CAPTURE TABS OVER CEILING PANEL TO HOLD IN PLACE.