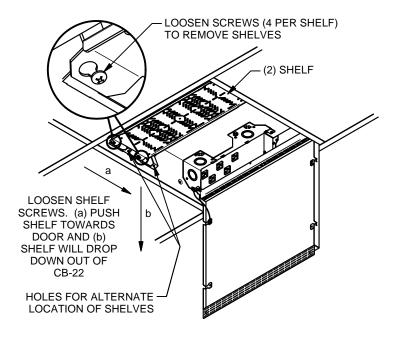

43192 LIT1321B

244 Bergen Boulevard, Woodland Park, NJ 07424, Phone: 973.785.4347 - Fax: 973.785.4207

4a. REMOVE SHELF, AND MOUNT ELECTRONICS TO SHELF. USE HOLE/SLOT PATTERN ON SHELF TO MOUNT EQUIPMENT. ADDITIONAL HOLES MAY BE REQUIRED. SEE 4b. FOR INSTALLING RACK MOUNTED UNITS. RE-INSTALL SHELF INTO CB-22. MAKE ELECTRICAL CONNECTIONS AS REQUIRED.

## NOTE: MAXIMUM LOAD PER SHELF - 20 LBS EACH

4b. FOR 1RU x 19" EIA RACK-SIZED ELECTRONICS, INSTALL RACK MOUNT BRACKETS AS SHOWN. INSTALL RACK UNIT AND RE-INSTALL SHELF INTO CB-22. MAKE ELECTRICAL CONNECTIONS AS REQUIRED.