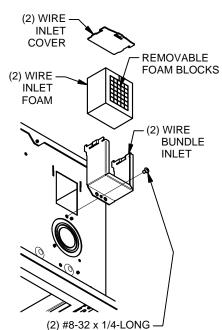

#### **NOTE: MAXIMUM LOAD INSIDE CARRIAGE - 25 LBS**

6. INSTALL WIRE BUNDLE INLET, WIRE INLET FOAM, AND WIRE INLET COVER TO SIDES OF BOX. REMOVE THE FOAM BLOCKS NECESSARY FOR THE WIRE BUNDLE EXITING THE BOX. PULL WIRES TO CEILING BOX THRU WIRE INLET OR CONDUIT AS REQUIRED.