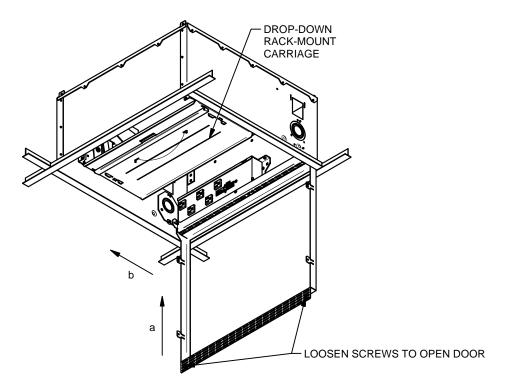

43972 LIT1364A

3. IF NOT INSTALLING FAN KIT, PROCEED TO STEP 5. IF INSTALLING FAN KIT, REMOVE CEILING BOX DOOR. LOOSEN SCREWS TO OPEN DOOR. (a) PUSH DOOR UP TOWARDS CEILING AND (b) PUSH TOWARDS DROP-DOWN RACK-MOUNT CARRIAGE - REVERSE PROCEDURE TO INSTALL. DISCONNECT SAFETY CABLE TO COMPLETELY REMOVE DOOR.

## MOUNTING ELECTRONICS INSTRUCTIONS

5. PULL DOWN DROP-DOWN RACK-MOUNT CARRIAGE TO MOUNT ELECTRONICS.
(a) PUSH LOCK ARM AWAY FROM POLE MOUNT AND (b) AND PULL DOWN ON CHAIN. ONCE THE DROP-DOWN CARRIAGE IS PULLED FULLY DOWN (c) AGAIN PUSH THE LOCK ARM AWAY FROM POLE MOUNT TO LOCK CARRIAGE IN THE 'DOWN' POSITION. REVERSE PROCEDURE TO RETRACT CARRIAGE BACK INTO CEILING BOX.