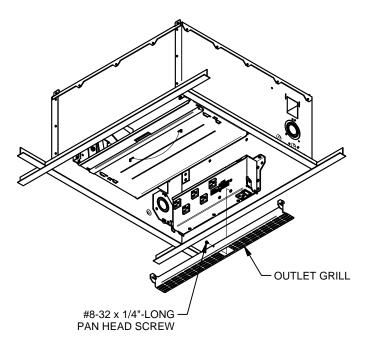

4. REMOVE #8-32 SCREW AS SHOWN, AND REMOVE OUTLET GRILL. SUPPORT OUTLET GRILL WHILE REMOVING SCREW. INSTALL FAN KIT PER INSTRUCTIONS. RE-INSTALL OUTLET GRILL AND CEILING BOX DOOR BACK INTO CEILING BOX BY REVERSING THEIR REMOVAL STEPS.

PAN HEAD SCREW

7. INSTALL 1RU TO 4RU x 19" EIA RACK-SIZED ELECTRONICS. MAKE ELECTRICAL CONNECTIONS AS REQUIRED. RACK MOUNT BRACKETS CAN BE RE-POSITIONED TO ALTERNATE HOLES, OR ADDITIONAL BRACKETS MAY BE PURCHASED (CB-224RKRL).