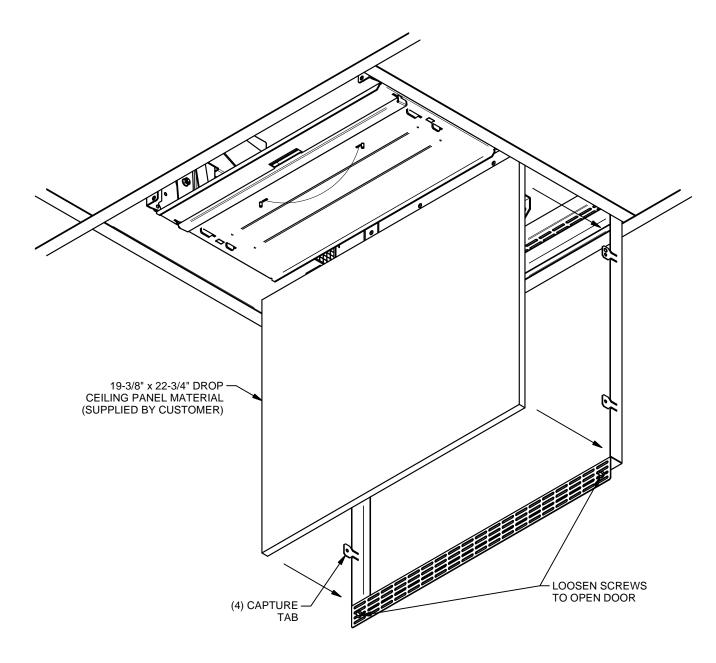

#### **CEILING TILE INSTRUCTIONS**

8. INSTALL 19-3/8" x 22-3/4" DROP CEILING MATERIAL (SUPPLIED BY CUSTOMER) INTO DOOR. BEND CAPTURE TABS OVER CEILING PANEL TO HOLD IN PLACE.