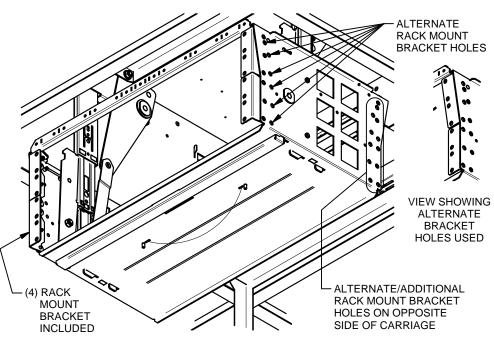

PAN HEAD SCREW

7. INSTALL 1RU TO 4RU x 19" EIA RACK-SIZED ELECTRONICS. MAKE ELECTRICAL CONNECTIONS AS REQUIRED. RACK MOUNT BRACKETS CAN BE RE-POSITIONED TO ALTERNATE HOLES, OR ADDITIONAL BRACKETS MAY BE PURCHASED (CB-224RKRL).