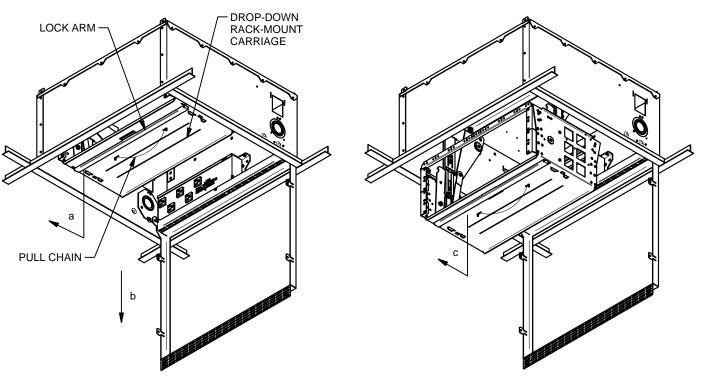

43972 LIT1364A

3. IF NOT INSTALLING FAN KIT, PROCEED TO STEP 5. IF INSTALLING FAN KIT, REMOVE CEILING BOX DOOR. LOOSEN SCREWS TO OPEN DOOR. (a) PUSH DOOR UP TOWARDS CEILING AND (b) PUSH TOWARDS DROP-DOWN RACK-MOUNT CARRIAGE - REVERSE PROCEDURE TO INSTALL. DISCONNECT SAFETY CABLE TO COMPLETELY REMOVE DOOR.

## MOUNTING ELECTRONICS INSTRUCTIONS

5. PULL DOWN DROP-DOWN RACK-MOUNT CARRIAGE TO MOUNT ELECTRONICS.
(a) PUSH LOCK ARM AWAY FROM POLE MOUNT AND (b) AND PULL DOWN ON CHAIN. ONCE THE DROP-DOWN CARRIAGE IS PULLED FULLY DOWN (c) AGAIN PUSH THE LOCK ARM AWAY FROM POLE MOUNT TO LOCK CARRIAGE IN THE 'DOWN' POSITION. REVERSE PROCEDURE TO RETRACT CARRIAGE BACK INTO CEILING BOX.