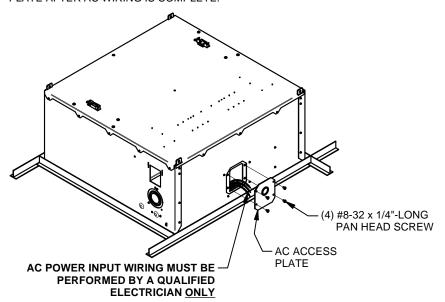

# **CB-224/224S INSTALLATION INSTRUCTIONS**

244 Bergen Boulevard, Woodland Park, NJ 07424, Phone: 973.785.4347 - Fax: 973.785.4207

2. TO INSTALL AC MAIN POWER INTO THE UNIT, REMOVE THE AC ACCESS PLATE BY REMOVING (4) #8-32 SCREWS, AS SHOWN. WIRING MUST BE PERFORMED BY A QUALIFIED ELECTRICIAN ONLY. WIRING MUST BE DONE IN ACCORDANCE WITH ALL NEC AND OTHER APPLICABLE CODES. RE-INSTALL AC ACCESS PLATE AFTER AC WIRING IS COMPLETE.