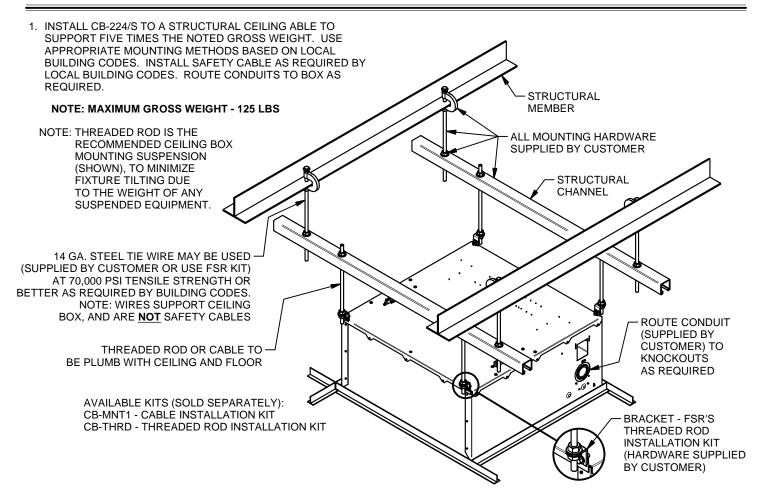

# **CB-224/224S INSTALLATION INSTRUCTIONS**

244 Bergen Boulevard, Woodland Park, NJ 07424, Phone: 973.785.4347 - Fax: 973.785.4207

2. TO INSTALL AC MAIN POWER INTO THE UNIT, REMOVE THE AC ACCESS PLATE BY REMOVING (4) #8-32 SCREWS, AS SHOWN. WIRING MUST BE PERFORMED BY A QUALIFIED ELECTRICIAN ONLY. WIRING MUST BE DONE IN ACCORDANCE WITH ALL NEC AND OTHER APPLICABLE CODES. RE-INSTALL AC ACCESS PLATE AFTER AC WIRING IS COMPLETE.