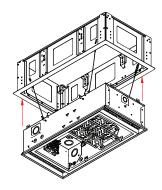

## DESCRIPTION

If you want to mount our popular ceiling boxes in a drywall ceiling, you need the "FRAME". The CB-SR12 and CB-SR22 drywall mounting frames are expressly designed to easily mount FSR's 2'x2' (CB-22) and 1'x2' (CB-12) Ceiling Enclosures. The mounting frame can be installed in the ceiling opening using threaded rod, stranded wire cable, or screws through specific holes in the sides of the unit. The ceiling box can then be hung vertically, via the included cables, while the equipment is mounted and wired allowing convenient access to the components and cables. The ceiling box can then be lifted into the frame and locked into place. The ceiling box interior can be accessed in the same way for future re-cabling and service. Ceiling boxes and frames are ordered separately depending on the type of ceiling.