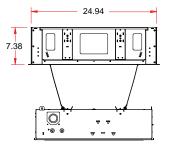

## DESCRIPTION

If you want to mount our popular ceiling boxes in a drywall ceiling, you need the "FRAME". The CB-SR12 and CB-SR22 drywall mounting frames are expressly designed to easily mount FSR's 2'x2' (CB-22) and 1'x2' (CB-12) Ceiling Enclosures. The mounting frame can be installed in the ceiling opening using threaded rod, stranded wire cable, or screws through specific holes in the sides of the unit. The ceiling box can then be hung vertically, via the included cables, while the equipment is mounted and wired allowing convenient access to the components and cables. The ceiling box can then be lifted into the frame and locked into place. The ceiling box interior can be accessed in the same way for future re-cabling and service. Ceiling boxes and frames are ordered separately depending on the type of ceiling.

# DRYWALL FRAME ORDERING INFORMATION

| MODEL   | DESCRIPTION                                                              |
|---------|--------------------------------------------------------------------------|
| CB-SR12 | Drywall Frame Kit for CB-12 1'x2' ceiling box (CB-12 ordered separately) |
| CB-SR22 | Drywall Frame Kit for CB-22 2'x2' ceiling box (CB-22 ordered separately) |