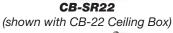

# Touchboards **CB SERIES CEILING BOX** DRYWALL MOUNTING "FRAME"

**Metal Products Group** 

d Ave, Long Branch, NJ 07740 4 BOARDS (26273) / (732)-222-1511

CB-SR12 (shown with CB-12 Ceiling Box)

## DESCRIPTION

If you want to mount our popular ceiling boxes in a drywall ceiling, you need the "FRAME". The CB-SR12 and CB-SR22 drywall mounting frames are expressly designed to easily mount FSR's 2'x2' (CB-22) and 1'x2' (CB-12) Ceiling Enclosures. The mounting frame can be installed in the ceiling opening using threaded rod, stranded wire cable, or screws through specific holes in the sides of the unit. The ceiling box can then be hung vertically, via the included cables, while the equipment is mounted and wired allowing convenient access to the components and cables. The ceiling box can then be lifted into the frame and locked into place. The ceiling box interior can be accessed in the same way for future re-cabling and service. Ceiling boxes and frames are ordered separately depending on the type of ceiling.

**CB-SR12** (shown with CB-12 Ceiling Box)

**CB-SR22** (shown with CB-22 Ceiling Box)

244 Bergen Boulevard, Woodland Park, NJ 07424 Phone: 973.785.4347 · Fax: 973.785.4207 Web: www.fsrinc.com · E-mail: sales@fsrinc.com