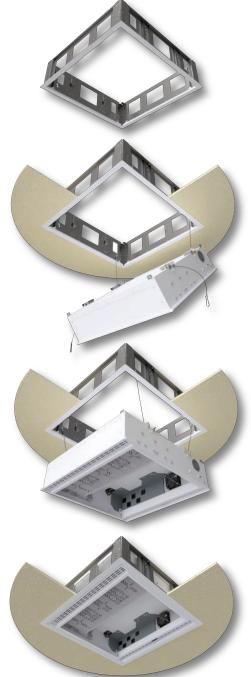

## DESCRIPTION

If you want to mount our popular ceiling boxes in a drywall ceiling, you need the "FRAME". The CB-SR12 and CB-SR22 drywall mounting frames are expressly designed to easily mount FSR's 2'x2' (CB-22) and 1'x2' (CB-12) Ceiling Enclosures. The mounting frame can be installed in the ceiling opening using threaded rod, stranded wire cable, or screws through specific holes in the sides of the unit. The ceiling box can then be hung vertically, via the included cables, while the equipment is mounted and wired allowing convenient access to the components and cables. The ceiling box can then be lifted into the frame and locked into place. The ceiling box interior can be accessed in the same way for future re-cabling and service. Ceiling boxes and frames are ordered separately depending on the type of ceiling.

# DRYWALL FRAME ORDERING INFORMATION

| MODEL   | DESCRIPTION                                                              |
|---------|--------------------------------------------------------------------------|
| CB-SR12 | Drywall Frame Kit for CB-12 1'x2' ceiling box (CB-12 ordered separately) |
| CB-SR22 | Drywall Frame Kit for CB-22 2'x2' ceiling box (CB-22 ordered separately) |