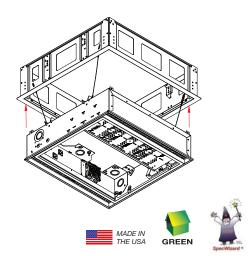

## DESCRIPTION

If you want to mount our popular ceiling boxes in a drywall ceiling, you need the "FRAME". The CB-SR12 and CB-SR22 drywall mounting frames are expressly designed to easily mount FSR's 2'x2' (CB-22) and 1'x2' (CB-12) Ceiling Enclosures. The mounting frame can be installed in the ceiling opening using threaded rod, stranded wire cable, or screws through specific holes in the sides of the unit. The ceiling box can then be hung vertically, via the included cables, while the equipment is mounted and wired allowing convenient access to the components and cables. The ceiling box can then be lifted into the frame and locked into place. The ceiling box interior can be accessed in the same way for future re-cabling and service. Ceiling boxes and frames are ordered separately depending on the type of ceiling.

**CB-SR12** (shown with CB-12 Ceiling Box)

**CB-SR22** (shown with CB-22 Ceiling Box)

244 Bergen Boulevard, Woodland Park, NJ 07424 Phone: 973.785.4347 · Fax: 973.785.4207 Web: www.fsrinc.com · E-mail: sales@fsrinc.com