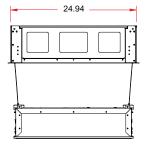

# Touchboards **CB SERIES CEILING BOX** DRYWALL MOUNTING "FRAME"

**Metal Products Group** 

d Ave, Long Branch, NJ 07740 4 BOARDS (26273) / (732)-222-1511

CB-SR12 (shown with CB-12 Ceiling Box)

**CB-SR12** (shown with CB-12 Ceiling Box)

**CB-SR22** (shown with CB-22 Ceiling Box)

244 Bergen Boulevard, Woodland Park, NJ 07424 Phone: 973.785.4347 · Fax: 973.785.4207 Web: www.fsrinc.com · E-mail: sales@fsrinc.com