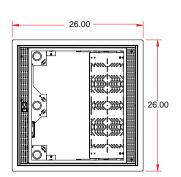

# DRYWALL FRAME ORDERING INFORMATION

| MODEL   | DESCRIPTION                                                              |
|---------|--------------------------------------------------------------------------|
| CB-SR12 | Drywall Frame Kit for CB-12 1'x2' ceiling box (CB-12 ordered separately) |
| CB-SR22 | Drywall Frame Kit for CB-22 2'x2' ceiling box (CB-22 ordered separately) |

**CB-SR12** (shown with CB-12 Ceiling Box)

**CB-SR22** (shown with CB-22 Ceiling Box)

244 Bergen Boulevard, Woodland Park, NJ 07424 Phone: 973.785.4347 · Fax: 973.785.4207 Web: www.fsrinc.com · E-mail: sales@fsrinc.com