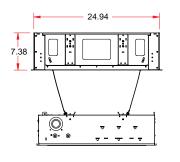

es
- · Huddle Spaces
- · Sports Bars & Restaurants

#### APPROVALS

All FSR ceiling products are agency listed, including plenum rated.

## FSR Inc.

244 Bergen Boulevard, Woodland Park, NJ 07424 Phone: 973.785.4347 · Fax: 973.785.4207 Web: www.fsrinc.com · E-mail: sales@fsrinc.com Order Desk: 1-800-332-FSR1





# DRYWALL FRAME ORDERING INFORMATION

| MODEL   | DESCRIPTION                                                              |
|---------|--------------------------------------------------------------------------|
| CB-SR12 | Drywall Frame Kit for CB-12 1'x2' ceiling box (CB-12 ordered separately) |
| CB-SR22 | Drywall Frame Kit for CB-22 2'x2' ceiling box (CB-22 ordered separately) |

**CB-SR12** (shown with CB-12 Ceiling Box)











**CB-SR22** (shown with CB-22 Ceiling Box)













244 Bergen Boulevard, Woodland Park, NJ 07424 Phone: 973.785.4347 · Fax: 973.785.4207 Web: www.fsrinc.com · E-mail: sales@fsrinc.com

Specifications are subject to change without notice.