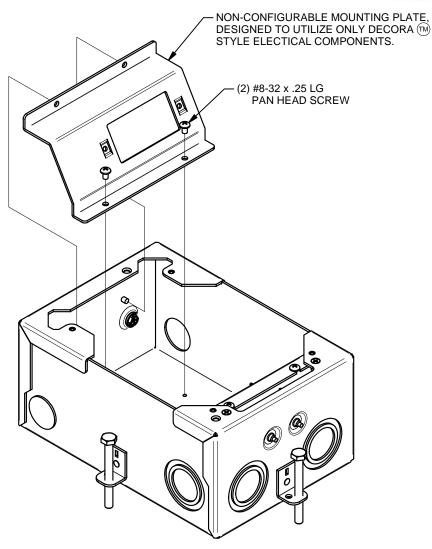

## NON-CONFIGURABLE MOUNTING PLATE

### **BOX INSTALLATION - STEP 1**

LOCATE AND POSITION BOX IN ACCORDANCE WITH FLOOR PLANS. TOP SURFACE OF TEMPORARY COVER MUST BE SET TO MATCH THE HEIGHT OF THE FINISHED FLOOR - ie STONE, WOOD OR CONCRETE - SEE TYPICAL INSTALLATION HEIGHTS. LEVEL AND ANCHOR BOX AS REQUIRED. USE SCREWS, NAILS, OR WIRE TO PREVENT BOX FROM FLOATING DURING POUR. REMOVE AND RETAIN TEMPORARY COVER AND SCREWS.
ROUTE CONDUITS TO BOX AS REQUIRED. GANG BRACKET SCREWS MUST BE IN PLACE AND BOTTOMED TO ENSURE SCREW VOIDS AFTER POUR. PLACE THIS INSTALLATION GUIDE

BACK INTO BOX, ALONG WITH ALL SUPPLIED ITEMS, AND REINSTALL TEMPORARY COVER.

TYPICAL INSTALLATION HEIGHTS FLOOR BOX TEMPORARY COVER WILL EITHER BE INSTALLED DIRECTLY ON THE BOX OR SHIMMED BASED ON THE COVER AND FLOORING SPECIFICATIONS. SHIM KITS SOLD SEPARATELY (FL-200-CSK). THE TEMPORARY COVER MAY NOT BE FLUSH WITH THE FINISH FLOOR IN ALL INSTALLATIONS.