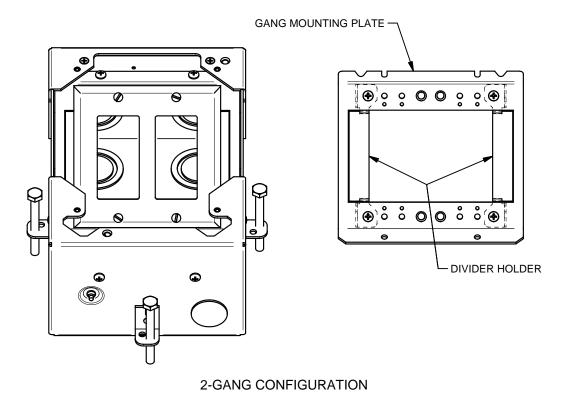

# **GANG MOUNTING BRACKET CONFIGURATION**

PER CUSTOMER SPECIFICATIONS, CONFIGURE GANG MOUNTING BRACKETS AS SHOWN BELOW AND REASSEMBLE INTO BOX (DECORA  $^{\textcircled{\tiny{M}}}$  WALL PLATES SHOWN AS REFERENCE AND ARE NOT INCLUDED).

1-GANG / 1-GANG CONFIGURATION