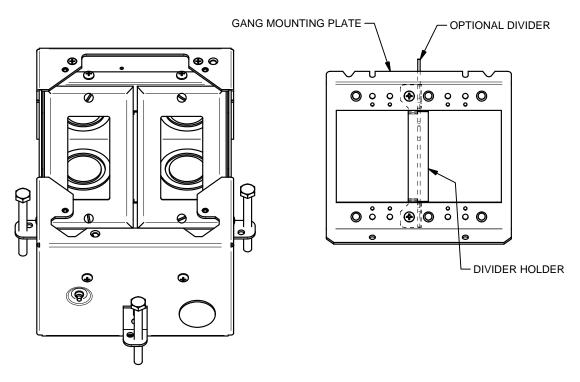

# **GANG MOUNTING BRACKET CONFIGURATION**

PER CUSTOMER SPECIFICATIONS, CONFIGURE GANG MOUNTING BRACKETS AS SHOWN BELOW AND REASSEMBLE INTO BOX (DECORA  $^{\textcircled{\tiny{M}}}$  WALL PLATES SHOWN AS REFERENCE AND ARE NOT INCLUDED).

# **GANG DIVIDER ASSEMBLY**