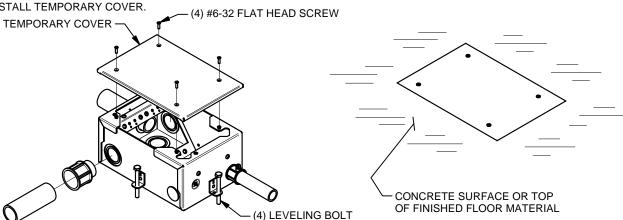

### **BOX INSTALLATION - STEP 1**

LOCATE AND POSITION BOX IN ACCORDANCE WITH FLOOR PLANS. TOP SURFACE OF TEMPORARY COVER MUST BE SET TO MATCH THE HEIGHT OF THE FINISHED FLOOR - ie STONE, WOOD OR CONCRETE - SEE TYPICAL INSTALLATION HEIGHTS. LEVEL AND ANCHOR BOX AS REQUIRED. USE SCREWS, NAILS, OR WIRE TO PREVENT BOX FROM FLOATING DURING POUR. REMOVE AND RETAIN TEMPORARY COVER AND SCREWS.
ROUTE CONDUITS TO BOX AS REQUIRED. GANG BRACKET SCREWS MUST BE IN PLACE AND BOTTOMED TO ENSURE SCREW VOIDS AFTER POUR. PLACE THIS INSTALLATION GUIDE

BACK INTO BOX, ALONG WITH ALL SUPPLIED ITEMS, AND REINSTALL TEMPORARY COVER.

TYPICAL INSTALLATION HEIGHTS FLOOR BOX TEMPORARY COVER WILL EITHER BE INSTALLED DIRECTLY ON THE BOX OR SHIMMED BASED ON THE COVER AND FLOORING SPECIFICATIONS. SHIM KITS SOLD SEPARATELY (FL-200-CSK). THE TEMPORARY COVER MAY NOT BE FLUSH WITH THE FINISH FLOOR IN ALL INSTALLATIONS.

**BOX INSTALLATION - STEP 2** 

SCREED TO TOP OF BOX SURFACE FOR 3/16" THICK

CARPET/FLOORING OR SPECIFIC HEIGHT TO ALLOW

FOR THICKER FINISHED FLOOR MATERIAL. HAND

TROWELING RECOMMENDED NEAR BOX EDGES.

BOX HAS NO HEIGHT ADJUSTMENT AFTER

CONCRETE POUR.