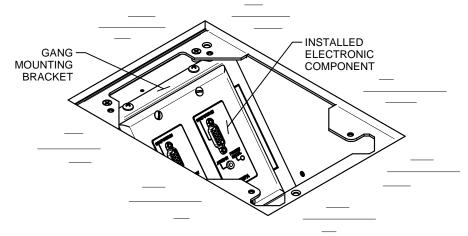

## **INSTALLTING ELECTRONIC COMPONENTS**

PULL WIRES AND CABLES TO BOX AS NECCESSARY (REMOVAL OF GANG MOUNTING BRACKETS MAY BE REQUIRED). TERMINATE WIRES AND CABLES TO ELECTRONIC COMPONENTS, AND INSTALL ELECTRONIC COMPONENTS ONTO GANG MOUNTING BRACKETS. REINSTALL TEMPORARY COVER IF FINISHED COVER IS TO BE INSTALLED AT A LATER DATE.