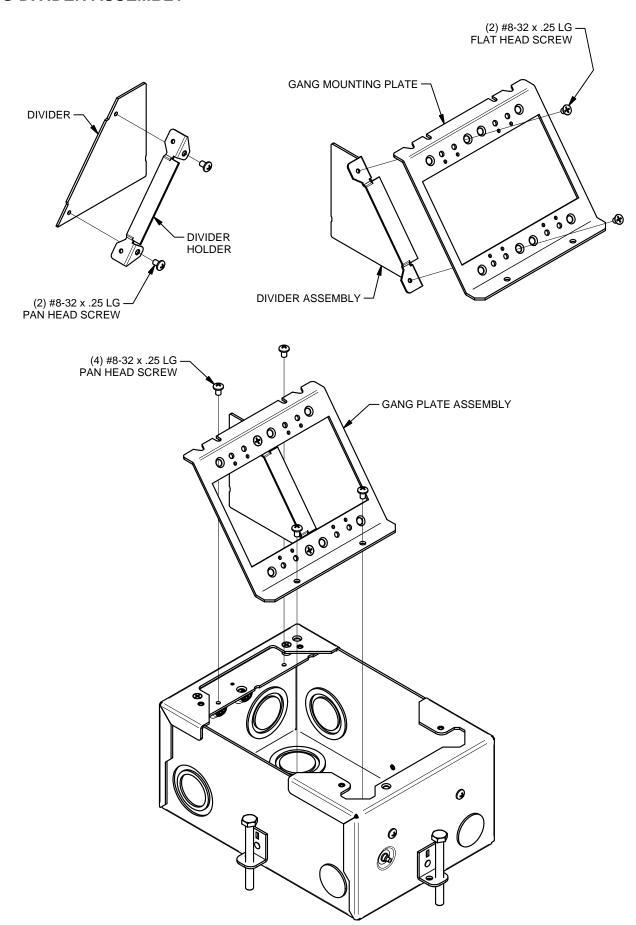

# **GANG MOUNTING BRACKET CONFIGURATION**

PER CUSTOMER SPECIFICATIONS, CONFIGURE GANG MOUNTING BRACKETS AS SHOWN BELOW AND REASSEMBLE INTO BOX (DECORA  $^{\textcircled{\tiny{M}}}$  WALL PLATES SHOWN AS REFERENCE AND ARE NOT INCLUDED).

# **GANG DIVIDER ASSEMBLY**