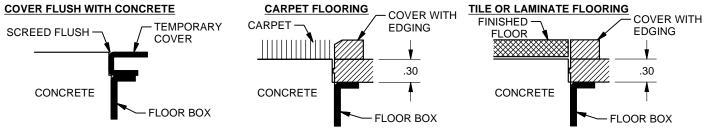

BACK INTO BOX, ALONG WITH ALL SUPPLIED ITEMS, AND REINSTALL TEMPORARY COVER.

TYPICAL INSTALLATION HEIGHTS FLOOR BOX TEMPORARY COVER WILL EITHER BE INSTALLED DIRECTLY ON THE BOX OR SHIMMED BASED ON THE COVER AND FLOORING SPECIFICATIONS. SHIM KITS SOLD SEPARATELY (FL-200-CSK). THE TEMPORARY COVER MAY NOT BE FLUSH WITH THE FINISH FLOOR IN ALL INSTALLATIONS.

# Carpeted or Tile Floors, Cover types - BLP, BSQ, B, SLP, SSQ, S

## Vinyl or Stained Concrete, Cover types - SLD-ALUM, SLD-Color

# Wood / Floating Wood, Cover types - BLP, BSQ, B, SLP, SSQ, S, SLD-ALUM, SLD-Color

43092 LIT1558A