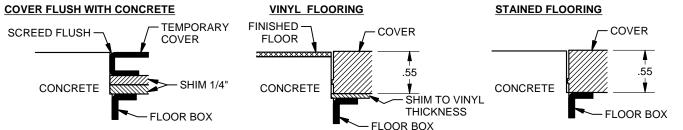

BACK INTO BOX, ALONG WITH ALL SUPPLIED ITEMS, AND REINSTALL TEMPORARY COVER.

TYPICAL INSTALLATION HEIGHTS FLOOR BOX TEMPORARY COVER WILL EITHER BE INSTALLED DIRECTLY ON THE BOX OR SHIMMED BASED ON THE COVER AND FLOORING SPECIFICATIONS. SHIM KITS SOLD SEPARATELY (FL-200-CSK). THE TEMPORARY COVER MAY NOT BE FLUSH WITH THE FINISH FLOOR IN ALL INSTALLATIONS.

**BOX INSTALLATION - STEP 2** 

SCREED TO TOP OF BOX SURFACE FOR 3/16" THICK

CARPET/FLOORING OR SPECIFIC HEIGHT TO ALLOW

FOR THICKER FINISHED FLOOR MATERIAL. HAND

TROWELING RECOMMENDED NEAR BOX EDGES.

BOX HAS NO HEIGHT ADJUSTMENT AFTER

CONCRETE POUR.

# Carpeted or Tile Floors, Cover types - BLP, BSQ, B, SLP, SSQ, S

## Vinyl or Stained Concrete, Cover types - SLD-ALUM, SLD-Color