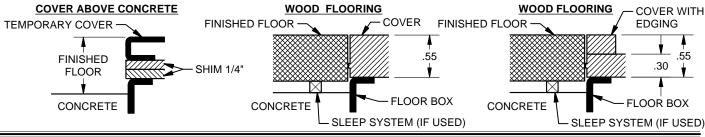

BACK INTO BOX, ALONG WITH ALL SUPPLIED ITEMS, AND REINSTALL TEMPORARY COVER.

TYPICAL INSTALLATION HEIGHTS FLOOR BOX TEMPORARY COVER WILL EITHER BE INSTALLED DIRECTLY ON THE BOX OR SHIMMED BASED ON THE COVER AND FLOORING SPECIFICATIONS. SHIM KITS SOLD SEPARATELY (FL-200-CSK). THE TEMPORARY COVER MAY NOT BE FLUSH WITH THE FINISH FLOOR IN ALL INSTALLATIONS.

# Wood / Floating Wood, Cover types - BLP, BSQ, B, SLP, SSQ, S, SLD-ALUM, SLD-Color

43092 LIT1558A