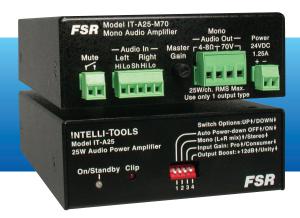

### Audio Amplifiers IT-A25-M70 AND IT-A25-S8

The IT-A25 Series Amplifiers are the latest addition to FSR's Intelli-tools family. They are designed to deliver great performance and versatility at an affordable price. Perfect for small venue audio power applications.

Both models support Pro and Consumer Audio input levels. The IT-A25-M70 Mono Amp provides either a 4-8 ohm speaker output or a 70V line output at 25W RMS. The IT-A25 Stereo Amp delivers a 25W/CH output at 8 ohms and can be bridged to drive a 4 ohm load at 50 watts.

### **FEATURES**

- Signal Sense trigger for sleep & wake up
- Music and alarm muting capability
- Optional mounts available
- External Power Supply included
- Clean full-range power

## **SPECIFICATIONS**

| AUDIO INPUT                                    | IT-A25-M70                                                                      |                                          | IT-A25-\$8                                 |                      |
|------------------------------------------------|---------------------------------------------------------------------------------|------------------------------------------|--------------------------------------------|----------------------|
| Number of Inputs                               | 1, Stereo balanced                                                              |                                          |                                            |                      |
| Connector                                      | 5 position pluggable screw terminal                                             |                                          |                                            |                      |
| Maximum Input Level                            | 7 Vrms, +16.9dBV balanced/unbalanced                                            |                                          |                                            |                      |
| Input Impedance                                | 20kΩ balanced/unbalanced                                                        |                                          |                                            |                      |
| Input Signal Detection Threshold               | 40.47                                                                           |                                          |                                            |                      |
| (for Auto Power Down)                          | 10mVrms, -40dBV                                                                 |                                          |                                            |                      |
| AUDIO OUTPUT                                   |                                                                                 |                                          |                                            |                      |
| Connector                                      | 2 position pluggable                                                            |                                          | 4 position pluggable                       |                      |
| Connector                                      | screw terminal                                                                  |                                          | screw terminal                             |                      |
| Power Output                                   | 25Wrms @ 70V or                                                                 |                                          | 25Wrms x 2 @ 4 to 8Ω                       |                      |
|                                                | 25Wrms @ 4 to 8Ω                                                                |                                          |                                            |                      |
| Signal Output                                  | Mono                                                                            |                                          | Stereo, 2 Mono, Bridgeable in Mono mode    |                      |
| Load Impedance                                 | 4 to 8Ω or 70V                                                                  |                                          | 4 to 8Ω                                    |                      |
| THD+Noise                                      | 0.1% @ 10KHz, 10W 70V<br>Output                                                 |                                          | 0.5% @ 1KHz, 25W 8Ω                        |                      |
| Frequency Response                             | 100Hz-20KHz, +0, -1dB;<br>-3dB @ 50Hz                                           |                                          | 20Hz-20kHz, +0, -1dB                       |                      |
| Signal to Noise Ratio                          | >97dB @ 70V,<br>100Hz-20Khz, un-weighted                                        |                                          | >90dB @ 25W 8Ω,<br>20Hz-20KHz, un-weighted |                      |
| CONTROL ADJUSTMENTS                            | 100112 201112, 411                                                              | Weigitted                                | ZOTIZ ZOTUTZ, G                            | Tr Weighted          |
| Control Switch                                 | Auto Power Down ● Stereo/Mono (L+R sum) Pro/Consumer (+12dB) ● Unity/+12dB Gain |                                          |                                            |                      |
| Remote Muting Input                            | Dry contact closure required                                                    |                                          |                                            |                      |
| Master Volume                                  | J J                                                                             |                                          | √                                          |                      |
| FEATURES .                                     | •                                                                               |                                          | •                                          |                      |
| Auto Power Down                                | <b>√</b>                                                                        |                                          | /                                          |                      |
| Clip Indicator                                 | <b>√</b>                                                                        |                                          | /                                          |                      |
| Output Short Circuit Protection                | ./                                                                              |                                          | /                                          |                      |
| Bridgeable Output                              | •                                                                               |                                          | /                                          |                      |
| Power up/down click and                        | _                                                                               |                                          |                                            |                      |
| Pop suppressor                                 | ✓                                                                               |                                          | ✓                                          |                      |
| POWER REQUIREMENTS                             | 400 0401/40                                                                     |                                          | 100 0 101 / 10                             |                      |
| External Power Supply                          | 100-240VAC                                                                      |                                          | 100-240VAC                                 |                      |
| Power Input Requirement                        | 24V DC @ 1.2A                                                                   |                                          | 24V DC @ 2.4A                              |                      |
| Power Consumption @ Full Output                | ≤ 28W                                                                           |                                          | ≤ 58W                                      |                      |
| Standby Power                                  | ≤ 1W                                                                            |                                          |                                            |                      |
| Idle Power                                     | ≤ 3.5W                                                                          |                                          |                                            |                      |
| MECHANICAL                                     | Model                                                                           |                                          | ions (inches)                              | Shipping weight lbs. |
|                                                | IT-A25-M70<br>IT-A25-S8                                                         | 6.75 x 4.22 x 1.59<br>6.75 x 4.22 x 1.59 |                                            | 2.5<br>1.5           |
| OFNEDAL                                        | 11-A20-08 0.75 X 4.22 X 1.59                                                    |                                          |                                            | 1.5                  |
| GENERAL LED Indicators                         |                                                                                 |                                          | Standby, c Olive                           |                      |
| LED Indicators                                 | Power On • Standby • Clip  0° C to 40° C                                        |                                          |                                            |                      |
| Operating Temperature                          | Convection cooled                                                               |                                          |                                            |                      |
| Cooling                                        |                                                                                 |                                          |                                            |                      |
| Enclosure Material                             | Metal                                                                           |                                          |                                            |                      |
| Turn on time from<br>Auto Power Down (typical) | 25ms                                                                            |                                          |                                            |                      |
| Time to enter Mute state (typical)             | <1ms                                                                            |                                          |                                            |                      |
| Time to exit Mute state (typical)              | 30ms                                                                            |                                          |                                            |                      |
| Amplifier Class                                | D                                                                               |                                          |                                            |                      |