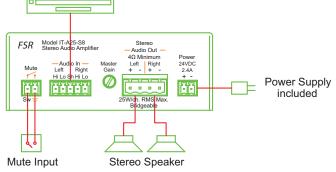

### TYPICAL INSTALLATION

### Balanced or Unbalanced Stereo or Mono Audio Source