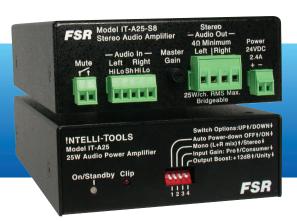

### Audio Amplifiers IT-A25-M70 AND IT-A25-S8

The IT-A25 Series Amplifiers are the latest addition to FSR's Intelli-tools family. They are designed to deliver great performance and versatility at an affordable price. Perfect for small venue audio power applications.

Both models support Pro and Consumer Audio input levels. The IT-A25-M70 Mono Amp provides either a 4-8 ohm speaker output or a 70V line output at 25W RMS. The IT-A25 Stereo Amp delivers a 25W/CH output at 8 ohms and can be bridged to drive a 4 ohm load at 50 watts.

### **FEATURES**

- Signal Sense trigger for sleep & wake up
- Music and alarm muting capability
- Optional mounts available
- External Power Supply included
- Clean full-range power

## **SPECIFICATIONS**

| AUDIO INPUT                                    | IT-A25-M70                                                                      |                                          | IT-A25-\$8                                 |                      |
|------------------------------------------------|---------------------------------------------------------------------------------|------------------------------------------|--------------------------------------------|----------------------|
| Number of Inputs                               | 1, Stereo balanced                                                              |                                          |                                            |                      |
| Connector                                      | 5 position pluggable screw terminal                                             |                                          |                                            |                      |
| Maximum Input Level                            | 7 Vrms, +16.9dBV balanced/unbalanced                                            |                                          |                                            |                      |
| Input Impedance                                | 20kΩ balanced/unbalanced                                                        |                                          |                                            |                      |
| Input Signal Detection Threshold               | 40.47                                                                           |                                          |                                            |                      |
| (for Auto Power Down)                          | 10mVrms, -40dBV                                                                 |                                          |                                            |                      |
| AUDIO OUTPUT                                   |                                                                                 |                                          |                                            |                      |
| Connector                                      | 2 position pluggable                                                            |                                          | 4 position pluggable                       |                      |
| Connector                                      | screw terminal                                                                  |                                          | screw terminal                             |                      |
| Power Output                                   | 25Wrms @ 70V or                                                                 |                                          | 25Wrms x 2 @ 4 to 8Ω                       |                      |
|                                                | 25Wrms @ 4 to 8Ω                                                                |                                          |                                            |                      |
| Signal Output                                  | Mono                                                                            |                                          | Stereo, 2 Mono, Bridgeable in Mono mode    |                      |
| Load Impedance                                 | 4 to 8Ω or 70V                                                                  |                                          | 4 to 8Ω                                    |                      |
| THD+Noise                                      | 0.1% @ 10KHz, 10W 70V<br>Output                                                 |                                          | 0.5% @ 1KHz, 25W 8Ω                        |                      |
| Frequency Response                             | 100Hz-20KHz, +0, -1dB;<br>-3dB @ 50Hz                                           |                                          | 20Hz-20kHz, +0, -1dB                       |                      |
| Signal to Noise Ratio                          | >97dB @ 70V,<br>100Hz-20Khz, un-weighted                                        |                                          | >90dB @ 25W 8Ω,<br>20Hz-20KHz, un-weighted |                      |
| CONTROL ADJUSTMENTS                            | 100112 201112, 411                                                              | Weigitted                                | ZOTIZ ZOTUTZ, G                            | Tr Weighted          |
| Control Switch                                 | Auto Power Down ● Stereo/Mono (L+R sum) Pro/Consumer (+12dB) ● Unity/+12dB Gain |                                          |                                            |                      |
| Remote Muting Input                            | Dry contact closure required                                                    |                                          |                                            |                      |
| Master Volume                                  | J J                                                                             |                                          | √                                          |                      |
| FEATURES .                                     | •                                                                               |                                          | •                                          |                      |
| Auto Power Down                                | <b>√</b>                                                                        |                                          | /                                          |                      |
| Clip Indicator                                 | <b>√</b>                                                                        |                                          | /                                          |                      |
| Output Short Circuit Protection                | ./                                                                              |                                          | /                                          |                      |
| Bridgeable Output                              | •                                                                               |                                          | /                                          |                      |
| Power up/down click and                        | _                                                                               |                                          |                                            |                      |
| Pop suppressor                                 | ✓                                                                               |                                          | ✓                                          |                      |
| POWER REQUIREMENTS                             | 400 0401/40                                                                     |                                          | 100 0 101 / 10                             |                      |
| External Power Supply                          | 100-240VAC                                                                      |                                          | 100-240VAC                                 |                      |
| Power Input Requirement                        | 24V DC @ 1.2A                                                                   |                                          | 24V DC @ 2.4A                              |                      |
| Power Consumption @ Full Output                | ≤ 28W                                                                           |                                          | ≤ 58W                                      |                      |
| Standby Power                                  | ≤ 1W                                                                            |                                          |                                            |                      |
| Idle Power                                     | ≤ 3.5W                                                                          |                                          |                                            |                      |
| MECHANICAL                                     | Model                                                                           |                                          | ions (inches)                              | Shipping weight lbs. |
|                                                | IT-A25-M70<br>IT-A25-S8                                                         | 6.75 x 4.22 x 1.59<br>6.75 x 4.22 x 1.59 |                                            | 2.5<br>1.5           |
| OFNEDAL                                        | 11-A20-08 0.75 X 4.22 X 1.59                                                    |                                          |                                            | 1.5                  |
| GENERAL LED Indicators                         |                                                                                 |                                          | Standby, c Olive                           |                      |
| LED Indicators                                 | Power On • Standby • Clip  0° C to 40° C                                        |                                          |                                            |                      |
| Operating Temperature                          | Convection cooled                                                               |                                          |                                            |                      |
| Cooling                                        |                                                                                 |                                          |                                            |                      |
| Enclosure Material                             | Metal                                                                           |                                          |                                            |                      |
| Turn on time from<br>Auto Power Down (typical) | 25ms                                                                            |                                          |                                            |                      |
| Time to enter Mute state (typical)             | <1ms                                                                            |                                          |                                            |                      |
| Time to exit Mute state (typical)              | 30ms                                                                            |                                          |                                            |                      |
| Amplifier Class                                | D                                                                               |                                          |                                            |                      |