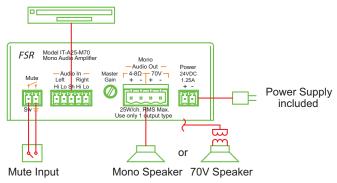

### TYPICAL INSTALLATION

### Balanced or Unbalanced Stereo or Mono Audio Source