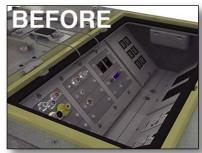

205 Westwood Ave, Long Branch, NJ 07740 Phone: 866-94 BOARDS (26273) / (732)-222-1511 Fax: (732)-222-7088 | E-mail: sales@touchboards.com

LITE-it easily provides lighting in...

- Floor Boxes
- Wall Boxes
- Ceiling Boxes
- AV Racks
- Data Racks
- Tool Boxes
- Lockers
- Automotive

...or anywhere a work light is needed

LITE-it can be used with all FSR Core Solutions.

Shine a LITE-it on your work, and make your job easier.

Scan this QR code or go to bit.ly/lite-it-video to see the video.