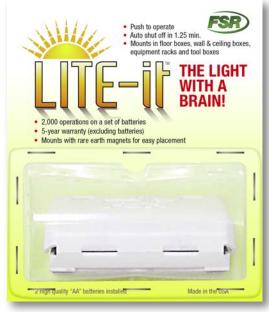

## DESCRIPTION

FSR's new LITE-it easily provides lighting in floor, wall and ceiling boxes, or anywhere a work light is needed. This little light securely fastens to any ferrous metal surface via a "rare earth" magnetic mounting. A timed circuit automatically turns LITE-it off after 75 seconds, and its anti-retrigger circuit prevents it from staying on even if the switch is held continuously. LITE-it's warm 3000K LED color for eye comfort provides over 12 Lumens of light output (20% more than a standard PR-2 flashlight bulb), and its super-efficient wide angle dual LEDs furnish a uniform lighting pattern with uniform brightness to very end of battery life. High-quality alkaline batteries are included and pre-installed and provide 4+ years of typical usage from a single pair of batteries (Based on 2 operations per day, 5 days per week, 52 weeks per year).

## **FEATURES**

- Push to operate with Auto shutoff in 1.25 minutes
- High output LEDs
- Rare earth magnets
- Angled housing for easy placement
- Two high quality "AA" Alkaline batteries included and installed
- 2000 operations on a single set of batteries
- Five year Warranty (excluding Batteries and damage)
- Ideal for mounting in ceiling, floor, wall boxes, equipment racks and toolboxes