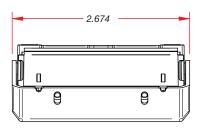

## DESCRIPTION

FSR's new LITE-it easily provides lighting in floor, wall and ceiling boxes, or anywhere a work light is needed. This little light securely fastens to any ferrous metal surface via a "rare earth" magnetic mounting. A timed circuit automatically turns LITE-it off after 75 seconds, and its anti-retrigger circuit prevents it from staying on even if the switch is held continuously. LITE-it's warm 3000K LED color for eye comfort provides over 12 Lumens of light output (20% more than a standard PR-2 flashlight bulb), and its super-efficient wide angle dual LEDs furnish a uniform lighting pattern with uniform brightness to very end of battery life. High-quality alkaline batteries are included and pre-installed and provide 4+ years of typical usage from a single pair of batteries (Based on 2 operations per day, 5 days per week, 52 weeks per year).

## **FEATURES**

- Push to operate with Auto shutoff in 1.25 minutes
- High output LEDs
- Rare earth magnets
- Angled housing for easy placement
- Two high quality "AA" Alkaline batteries included and installed
- 2000 operations on a single set of batteries
- Five year Warranty (excluding Batteries and damage)
- Ideal for mounting in ceiling, floor, wall boxes, equipment racks and toolboxes