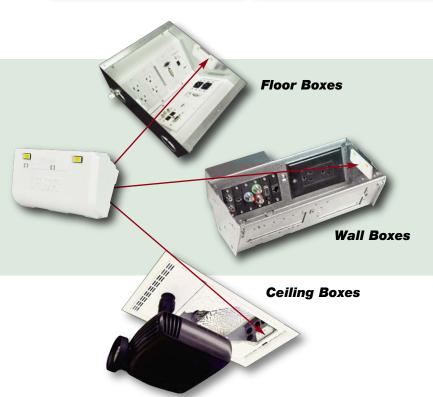

205 Westwood Ave, Long Branch, NJ 07740 Phone: 866-94 BOARDS (26273) / (732)-222-1511 Fax: (732)-222-7088 | E-mail: sales@touchboards.com

LITE-it easily provides lighting in...

- Floor Boxes
- Wall Boxes
- Ceiling Boxes
- AV Racks
- Data Racks
- Tool Boxes
- Lockers
- Automotive

...or anywhere a work light is needed

LITE-it can be used with all FSR Core Solutions.

Shine a LITE-it on your work, and make your job easier.

Scan this QR code or go to bit.ly/lite-it-video to see the video.