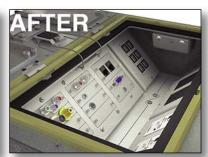

## DESCRIPTION

FSR's new LITE-it easily provides lighting in floor, wall and ceiling boxes, or anywhere a work light is needed. This little light securely fastens to any ferrous metal surface via a "rare earth" magnetic mounting. A timed circuit automatically turns LITE-it off after 75 seconds, and its anti-retrigger circuit prevents it from staying on even if the switch is held continuously. LITE-it's warm 3000K LED color for eye comfort provides over 12 Lumens of light output (20% more than a standard PR-2 flashlight bulb), and its super-efficient wide angle dual LEDs furnish a uniform lighting pattern with uniform brightness to very end of battery life. High-quality alkaline batteries are included and pre-installed and provide 4+ years of typical usage from a single pair of batteries (Based on 2 operations per day, 5 days per week, 52 weeks per year).

## **FEATURES**

- Push to operate with Auto shutoff in 1.25 minutes
- High output LEDs
- Rare earth magnets
- Angled housing for easy placement
- Two high quality "AA" Alkaline batteries included and installed
- 2000 operations on a single set of batteries
- Five year Warranty (excluding Batteries and damage)
- Ideal for mounting in ceiling, floor, wall boxes, equipment racks and toolboxes