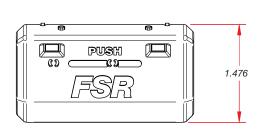

## DESCRIPTION

FSR's new LITE-it easily provides lighting in floor, wall and ceiling boxes, or anywhere a work light is needed. This little light securely fastens to any ferrous metal surface via a "rare earth" magnetic mounting. A timed circuit automatically turns LITE-it off after 75 seconds, and its anti-retrigger circuit prevents it from staying on even if the switch is held continuously. LITE-it's warm 3000K LED color for eye comfort provides over 12 Lumens of light output (20% more than a standard PR-2 flashlight bulb), and its super-efficient wide angle dual LEDs furnish a uniform lighting pattern with uniform brightness to very end of battery life. High-quality alkaline batteries are included and pre-installed and provide 4+ years of typical usage from a single pair of batteries (Based on 2 operations per day, 5 days per week, 52 weeks per year).

## **FEATURES**

- Push to operate with Auto shutoff in 1.25 minutes
- High output LEDs
- Rare earth magnets
- Angled housing for easy placement
- Two high quality "AA" Alkaline batteries included and installed
- 2000 operations on a single set of batteries
- Five year Warranty (excluding Batteries and damage)
- Ideal for mounting in ceiling, floor, wall boxes, equipment racks and toolboxes