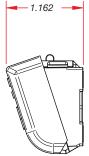

## DESCRIPTION

FSR's new LITE-it easily provides lighting in floor, wall and ceiling boxes, or anywhere a work light is needed. This little light securely fastens to any ferrous metal surface via a "rare earth" magnetic mounting. A timed circuit automatically turns LITE-it off after 75 seconds, and its anti-retrigger circuit prevents it from staying on even if the switch is held continuously. LITE-it's warm 3000K LED color for eye comfort provides over 12 Lumens of light output (20% more than a standard PR-2 flashlight bulb), and its super-efficient wide angle dual LEDs furnish a uniform lighting pattern with uniform brightness to very end of battery life. High-quality alkaline batteries are included and pre-installed and provide 4+ years of typical usage from a single pair of batteries (Based on 2 operations per day, 5 days per week, 52 weeks per year).

## **FEATURES**

- Push to operate with Auto shutoff in 1.25 minutes
- High output LEDs
- Rare earth magnets
- Angled housing for easy placement
- Two high quality "AA" Alkaline batteries included and installed
- 2000 operations on a single set of batteries
- Five year Warranty (excluding Batteries and damage)
- Ideal for mounting in ceiling, floor, wall boxes, equipment racks and toolboxes