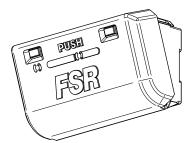

## DESCRIPTION

FSR's new LITE-it easily provides lighting in floor, wall and ceiling boxes, or anywhere a work light is needed. This little light securely fastens to any ferrous metal surface via a "rare earth" magnetic mounting. A timed circuit automatically turns LITE-it off after 75 seconds, and its anti-retrigger circuit prevents it from staying on even if the switch is held continuously. LITE-it's warm 3000K LED color for eye comfort provides over 12 Lumens of light output (20% more than a standard PR-2 flashlight bulb), and its super-efficient wide angle dual LEDs furnish a uniform lighting pattern with uniform brightness to very end of battery life. High-quality alkaline batteries are included and pre-installed and provide 4+ years of typical usage from a single pair of batteries (Based on 2 operations per day, 5 days per week, 52 weeks per year).

## **FEATURES**

- Push to operate with Auto shutoff in 1.25 minutes
- High output LEDs
- Rare earth magnets
- Angled housing for easy placement
- Two high quality "AA" Alkaline batteries included and installed
- 2000 operations on a single set of batteries
- Five year Warranty (excluding Batteries and damage)
- Ideal for mounting in ceiling, floor, wall boxes, equipment racks and toolboxes