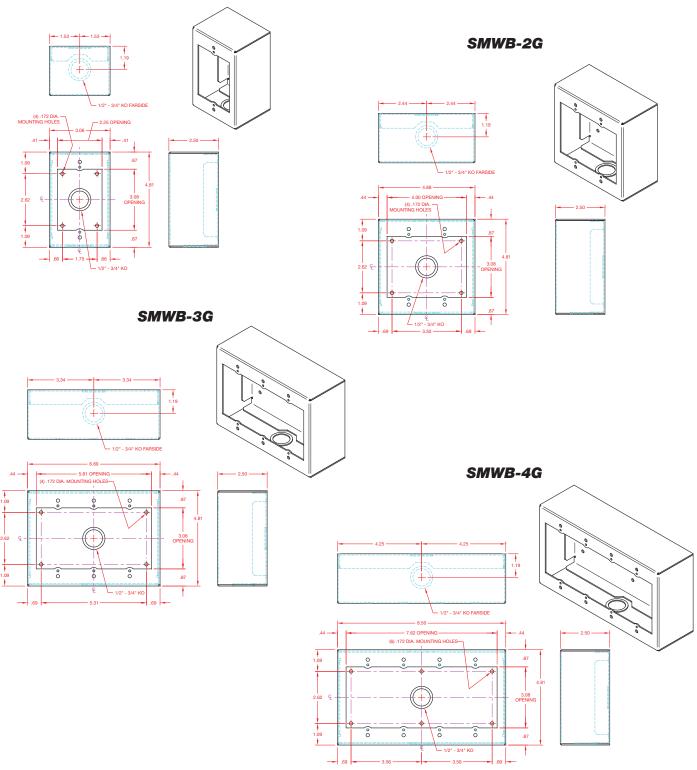

### **SMWB DIMENSIONS**

SMWB-1G

Specifications are subject to change without notice.

244 Bergen Boulevard, Woodland Park, NJ 07424 Phone: 973.785.4347 · Fax: 973.785.4207 Web: www.fsrinc.com · E-mail: sales@fsrinc.com