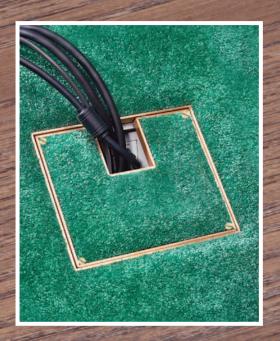

Pictured here is our FL-500P box installed in a carpet over concrete floor environment. The cables are coming through the cable access door. When not in use, the cables are stored in the box and the access door closes completely. The only thing visible is the hand mitered carpet flanges (available in brass or aluminum). *UL and Scrub Water Rated* 