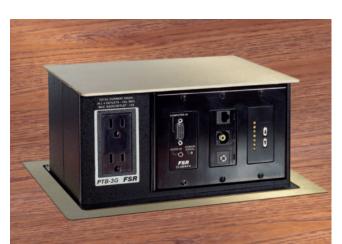

## Pop Up Table Boxes

Pop-Up Table Boxes are available in black or brass. These boxes pop out of your table ready to make your connection!

A simple push of your hand and the pneumatic gas spring system allows smooth lowering and raising of the box for that "high tech" look and feel.

The PTB series is available in 2, 3, and 4 gang sizes, and are supplied with 2 grounded AC receptacles on each side of the box. The PTB's easily handle your computer interfaces, audio, video, data and control on both sides of the box. Since this is a dual sided box, you handle both sides of the table. Add a variety of connections using standard electrical plates or the FSR line of "Simple Solutions".