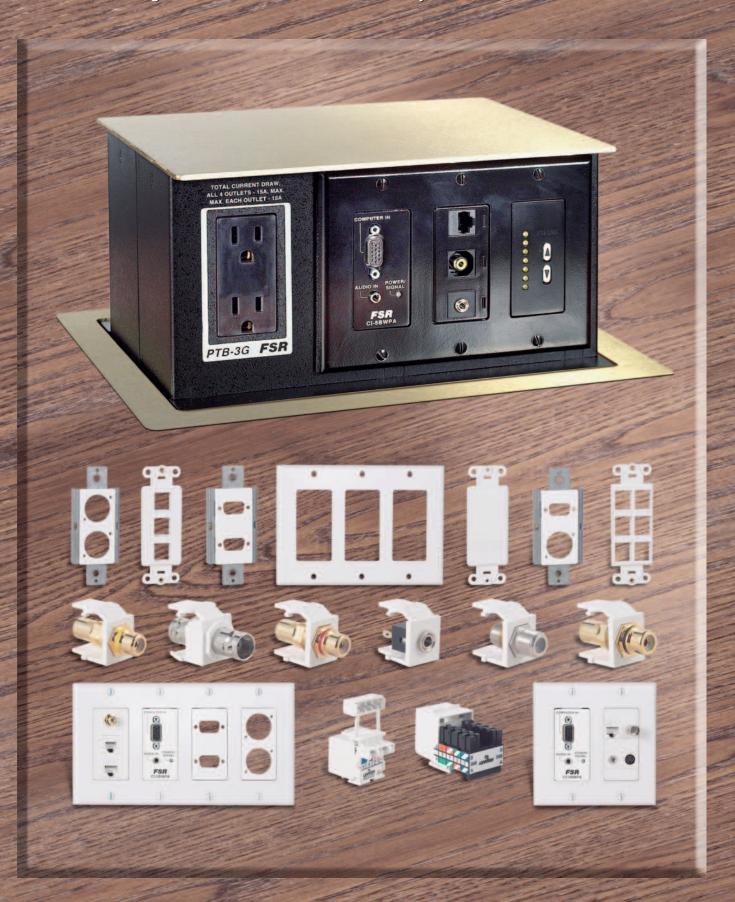

The PTB series is available in 2, 3, and 4 gang sizes, and are supplied with 2 grounded AC receptacles on each side of the box. The PTB's easily handle your computer interfaces, audio, video, data and control on both sides of the box. Since this is a dual sided box, you handle both sides of the table. Add a variety of connections using standard electrical plates or the FSR line of "Simple Solutions".

#### Table Box Accessories

FSR provides a wide variety of table boxes that are unique and upscale, meeting the aesthetic demands of today's consultants, architects and clients.

FSR

244 Bergen Boulevard • West Paterson, NJ 07424
Toll free: 800.332.FSR1 • Tel: 973.785.4347 • Fax: 973.785.3318
www.fsrinc.com • sales@fsrinc.com
© 2005 FSR Inc., All Rights Reserved