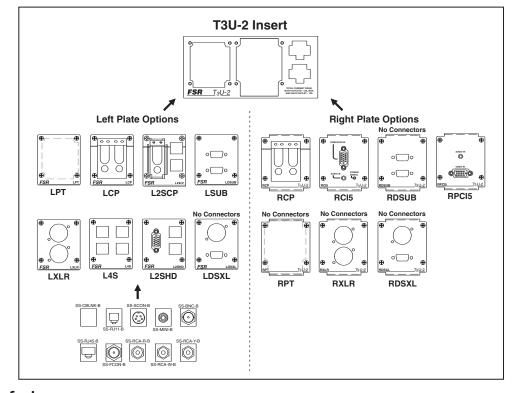

#### ORDERING INFORMATION

| MODEL (*)  | FINISH         | ACCEPTS                                          |
|------------|----------------|--------------------------------------------------|
| T3U-1R-BLK | Black          | One T3U-1 Insert                                 |
| T3U-1R-BRS | Brushed Brass  | One T3U-1 Insert                                 |
| T3U-1R-BRZ | Brushed Bronze | One T3U-1 Insert                                 |
| T3U-1R-NKL | Brushed Nickel | One T3U-1 Insert                                 |
| T3U-2R-BLK | Black          | One set of T3U-2<br>Left and Right Insert Plates |
| T3U-2R-BRS | Brushed Brass  | One set of T3U-2<br>Left and Right Insert Plates |
| T3U-2R-BRZ | Brushed Bronze | One set of T3U-2<br>Left and Right Insert Plates |
| T3U-2R-NLK | Brushed Nickel | One set of T3U-2<br>Left and Right Insert Plates |

(\*) Also available without rim

800.332.FSR1 (3771) • www.fsrinc.com