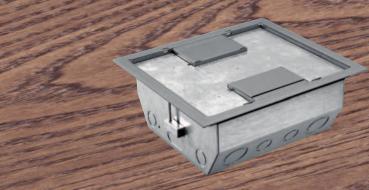

#### Raised Access Floor Boxes

Pictured here are our raised access line of floor boxes. The all metal construction provides for one or two cable access doors, or a solid metal cover.

Standard trim colors are gray, black or clay, but we will happily custom match a color of your choice.