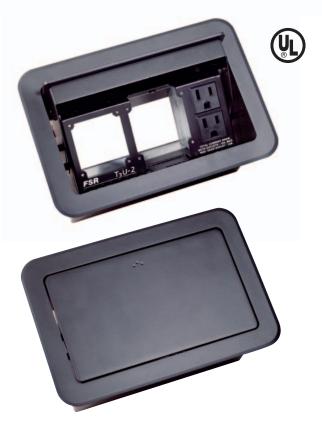

#### T3U Series Table Boxes

The T3U series of table boxes are small, elegant additions to your conference tables, lecterns, and work spaces.

Pictured here is the T3U-R, rim version, which installs easily in your table surface. Space several of these boxes around the table for optimum participation at your meetings.

#### ORDERING INFORMATION

| MODEL (*)  | FINISH         | ACCEPTS                                          |
|------------|----------------|--------------------------------------------------|
| T3U-1R-BLK | Black          | One T3U-1 Insert                                 |
| T3U-1R-BRS | Brushed Brass  | One T3U-1 Insert                                 |
| T3U-1R-BRZ | Brushed Bronze | One T3U-1 Insert                                 |
| T3U-1R-NKL | Brushed Nickel | One T3U-1 Insert                                 |
| T3U-2R-BLK | Black          | One set of T3U-2<br>Left and Right Insert Plates |
| T3U-2R-BRS | Brushed Brass  | One set of T3U-2<br>Left and Right Insert Plates |
| T3U-2R-BRZ | Brushed Bronze | One set of T3U-2<br>Left and Right Insert Plates |
| T3U-2R-NLK | Brushed Nickel | One set of T3U-2<br>Left and Right Insert Plates |

(\*) Also available without rim

800.332.FSR1 (3771) • www.fsrinc.com