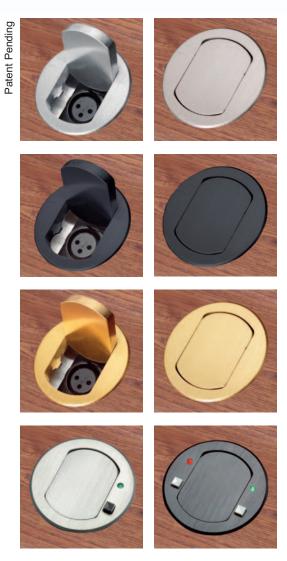

#### T3U Series Table Boxes

The T3U series of table boxes are small, elegant additions to your conference tables, lecterns, and work spaces.

Pictured here is the T3U-R, rim version, which installs easily in your table surface. Space several of these boxes around the table for optimum participation at your meetings.

Plug in your laptop, power up your projector, plug in your microphone, or just access a cable for your computer, the T3U handles it gracefully and efficiently.

Available in a variety of finishes (black, brushed brass, brushed bronze or brushed nickel), these unique table boxes match your décor with style. Constructed of finely finished metals, the units offer a variety of connection possibilities using interchangeable mounting plates and connectors.

#### ORDERING INFORMATION

| MODEL (*)  | FINISH         | ACCEPTS                                          |
|------------|----------------|--------------------------------------------------|
| T3U-1R-BLK | Black          | One T3U-1 Insert                                 |
| T3U-1R-BRS | Brushed Brass  | One T3U-1 Insert                                 |
| T3U-1R-BRZ | Brushed Bronze | One T3U-1 Insert                                 |
| T3U-1R-NKL | Brushed Nickel | One T3U-1 Insert                                 |
| T3U-2R-BLK | Black          | One set of T3U-2<br>Left and Right Insert Plates |
| T3U-2R-BRS | Brushed Brass  | One set of T3U-2<br>Left and Right Insert Plates |
| T3U-2R-BRZ | Brushed Bronze | One set of T3U-2<br>Left and Right Insert Plates |
| T3U-2R-NLK | Brushed Nickel | One set of T3U-2<br>Left and Right Insert Plates |