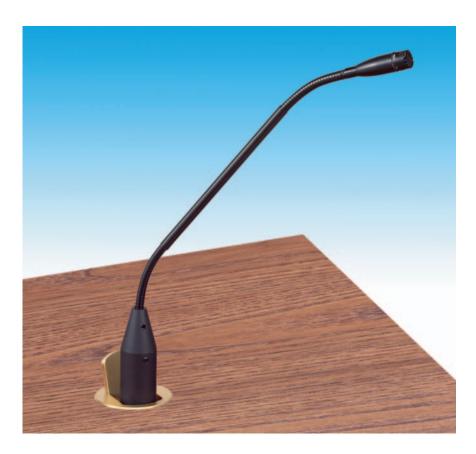

#### T3-MJ Series

The T3-MJ series is designed to accommodate a wide range of tables and lecterns.

The T3-MJ is the first elegant mount for a gooseneck microphone! This stylish, mini table box is available in three finishes (brass, silver or black) to match your table décor.

Designed to accommodate a wide range of tables and lecterns, the T3-MJ is perfect for conference and board-room tables, judicial benches, courtrooms, pulpits, state houses, and more.

These rich mini table boxes are also available to house a Crestron Crestnet connection, or they can be supplied with an RJ-45 connector.