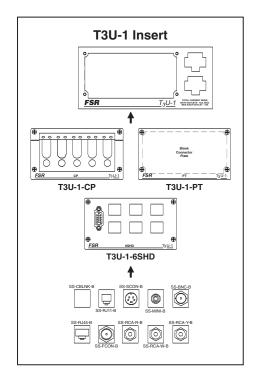

#### ORDERING INFORMATION

| MODEL (*)  | FINISH         | ACCEPTS                                          |
|------------|----------------|--------------------------------------------------|
| T3U-1R-BLK | Black          | One T3U-1 Insert                                 |
| T3U-1R-BRS | Brushed Brass  | One T3U-1 Insert                                 |
| T3U-1R-BRZ | Brushed Bronze | One T3U-1 Insert                                 |
| T3U-1R-NKL | Brushed Nickel | One T3U-1 Insert                                 |
| T3U-2R-BLK | Black          | One set of T3U-2<br>Left and Right Insert Plates |
| T3U-2R-BRS | Brushed Brass  | One set of T3U-2<br>Left and Right Insert Plates |
| T3U-2R-BRZ | Brushed Bronze | One set of T3U-2<br>Left and Right Insert Plates |
| T3U-2R-NLK | Brushed Nickel | One set of T3U-2<br>Left and Right Insert Plates |

(\*) Also available without rim

800.332.FSR1 (3771) • www.fsrinc.com