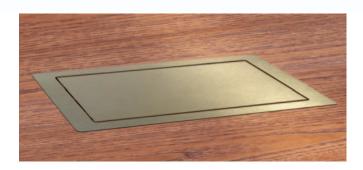

#### T3U Series Table Boxes

The T3U series of table boxes are small, elegant additions to your conference tables, lecterns, and work spaces.

Pictured here is the T3U-R, rim version, which installs easily in your table surface. Space several of these boxes around the table for optimum participation at your meetings.

Plug in your laptop, power up your projector, plug in your microphone, or just access a cable for your computer, the T3U handles it gracefully and efficiently.

Available in a variety of finishes (black, brushed brass, brushed bronze or brushed nickel), these unique table boxes match your décor with style. Constructed of finely finished metals, the units offer a variety of connection possibilities using interchangeable mounting plates and connectors.