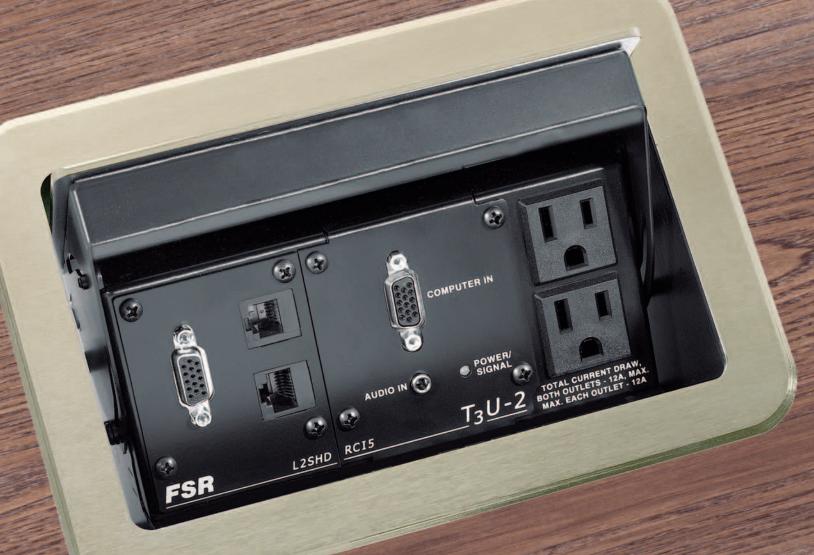

#### T3U Series Table Boxes

The T3U series of table boxes are small, elegant additions to your conference tables, lecterns, and work spaces.

Pictured here is the T3U-R, rim version, which installs easily in your table surface. Space several of these boxes around the table for optimum participation at your meetings.

Plug in your laptop, power up your projector, plug in your microphone, or just access a cable for your computer, the T3U handles it gracefully and efficiently.

Available in a variety of finishes (black, brushed brass, brushed bronze or brushed nickel), these unique table boxes match your décor with style. Constructed of finely finished metals, the units offer a variety of connection possibilities using interchangeable mounting plates and connectors.

#### ORDERING INFORMATION

| MODEL (*)  | FINISH         | ACCEPTS                                          |
|------------|----------------|--------------------------------------------------|
| T3U-1R-BLK | Black          | One T3U-1 Insert                                 |
| T3U-1R-BRS | Brushed Brass  | One T3U-1 Insert                                 |
| T3U-1R-BRZ | Brushed Bronze | One T3U-1 Insert                                 |
| T3U-1R-NKL | Brushed Nickel | One T3U-1 Insert                                 |
| T3U-2R-BLK | Black          | One set of T3U-2<br>Left and Right Insert Plates |
| T3U-2R-BRS | Brushed Brass  | One set of T3U-2<br>Left and Right Insert Plates |
| T3U-2R-BRZ | Brushed Bronze | One set of T3U-2<br>Left and Right Insert Plates |
| T3U-2R-NLK | Brushed Nickel | One set of T3U-2<br>Left and Right Insert Plates |