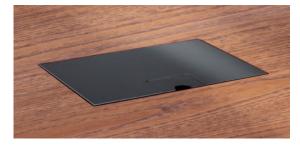

#### TB-XG Series Boxes

This revolutionary line of boxes and their unique customizing options allow both the consultants and clients to select what the box will look like, and provide for today and tomorrow's connectivity requirements.

Cover finishes include brass or black, or order it without a cover to allow your woodworker to match the exact finish of the wood. You also have a choice of two cover styles. A finger lift door or a "push-to-open/close cover" uses the highest quality latches and construction.