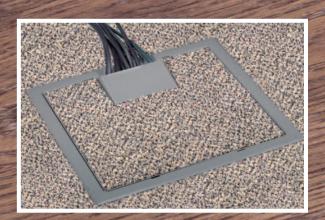

#### Raised Access Floor Boxes

Pictured here are our raised access line of floor boxes. The all metal construction provides for one or two cable access doors, or a solid metal cover.

Standard trim colors are gray, black or clay, but we will happily custom match a color of your choice.