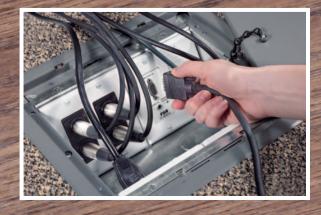

Pictured here is our FL-500P box installed in a carpet over concrete floor environment. The cables are coming through the cable access door. When not in use, the cables are stored in the box and the access door closes completely. The only thing visible is the hand mitered carpet flanges (available in brass or aluminum). *UL and Scrub Water Rated* 