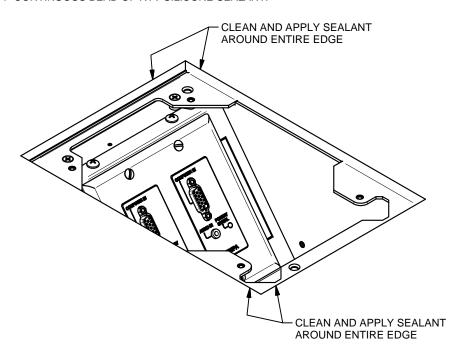

## **FL-200 COVER INSTALLATION INSTRUCTIONS**

244 Bergen Boulevard, Woodland Park, NJ 07424, Phone: 973.785.4347 - Fax: 973.785.4207

1. REMOVE AND DISCARD TEMPORARY COVER AND SCREWS.

2. INSTALL CABLE INTERFACES AND CONNECTOR PLATES IF PREVIOUSLY NOT INSTALLED. CLEAN AREA IN AND AROUND ENTIRE TOP EDGE OF BOX AND APPLY 1/4" CONTINUOUS BEAD OF RTV SILICONE SEALANT.