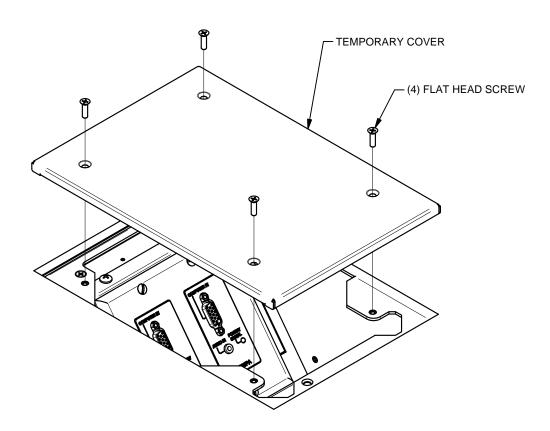

## **FL-200 COVER INSTALLATION INSTRUCTIONS**

244 Bergen Boulevard, Woodland Park, NJ 07424, Phone: 973.785.4347 - Fax: 973.785.4207

1. REMOVE AND DISCARD TEMPORARY COVER AND SCREWS.

2. INSTALL CABLE INTERFACES AND CONNECTOR PLATES IF PREVIOUSLY NOT INSTALLED. CLEAN AREA IN AND AROUND ENTIRE TOP EDGE OF BOX AND APPLY 1/4" CONTINUOUS BEAD OF RTV SILICONE SEALANT.