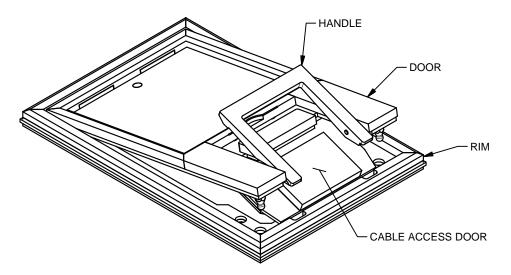

43093 LIT1559A

 REMOVE DOOR BY LIFTING AND PULLING HANDLE UPWARD AS SHOWN (CABLE ACCESS DOOR WILL FALL INWARD IF NOT ALREADY OPEN).

4. INSTALL RIM WITH SUPPLIED FLAT HEAD SCREWS. REVERSE DOOR REMOVAL STEPS TO REINSTALL DOOR AND PUSH FIRMLY ON HANDLE-END CORNERS TO SNAP DOOR SECURELY IN PLACE. INSTALL FINISHED FLOORING MATERIAL.