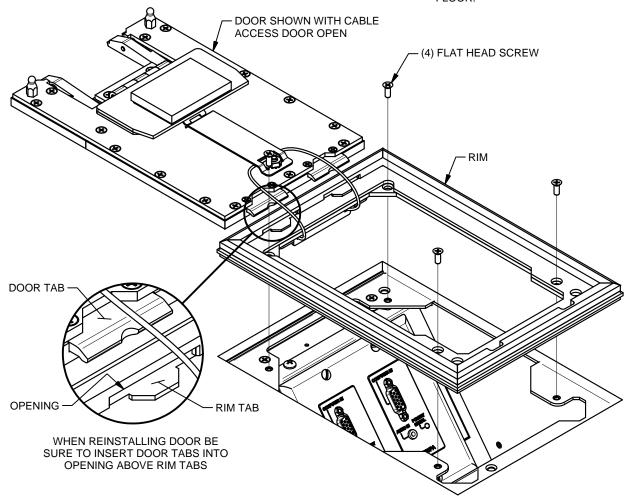

43093 LIT1559A

 REMOVE DOOR BY LIFTING AND PULLING HANDLE UPWARD AS SHOWN (CABLE ACCESS DOOR WILL FALL INWARD IF NOT ALREADY OPEN).

4. INSTALL RIM WITH SUPPLIED FLAT HEAD SCREWS. REVERSE DOOR REMOVAL STEPS TO REINSTALL DOOR AND PUSH FIRMLY ON HANDLE-END CORNERS TO SNAP DOOR SECURELY IN PLACE. INSTALL FINISHED FLOORING MATERIAL.