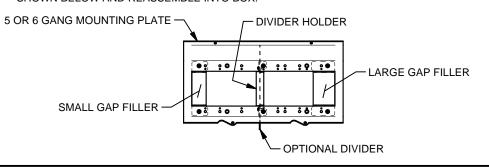

## **GANG DIVIDER ASSEMBLY**

DIVIDER HOLDER **MUST** BE ORIENTED AS SHOWN WHEN ATTACHING TO DIVIDERS, IN ORDER TO PROPERLY ASSEMBLE BOX INTERIOR.

#### \* DIVIDER ASSEMBLY FOR 5" & 7" BOXES

POSITION DIVIDER ASSEMBLY IN BOX <u>BEFORE</u> INSTALLING GANG PLATE ASSEMBLY. SECURE DIVIDER ASSEMBLY TO GANG PLATE ASSEMBLY WITH SCREWS AS NOTED.

\* GAP FILLERS ARE OPTIONAL. PER DESIRED CONFIGURATION (SEE PREVIOUS PAGE), AND ARE INSTALLED SIMILARLY TO DIVIDER ASSEMBLIES