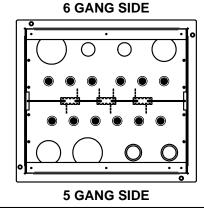

## **GANG MOUNTING BRACKET CONFIGURATION**

PER CUSTOMER SPECIFICATIONS, CONFIGURE GANG MOUNTING BRACKETS AS SHOWN BELOW AND REASSEMBLE INTO BOX.

#### "5 GANG SIDE" MOUNTING BRACKET CONFIGURATIONS

## **"6 GANG SIDE" MOUNTING BRACKET CONFIGURATIONS**