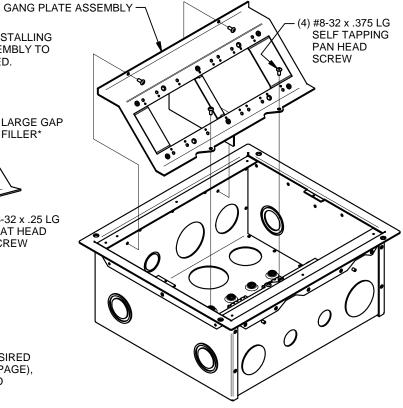

#### \* DIVIDER ASSEMBLY FOR 5" & 7" BOXES

POSITION DIVIDER ASSEMBLY IN BOX <u>BEFORE</u> INSTALLING GANG PLATE ASSEMBLY. SECURE DIVIDER ASSEMBLY TO GANG PLATE ASSEMBLY WITH SCREWS AS NOTED.

\* GAP FILLERS ARE OPTIONAL. PER DESIRED CONFIGURATION (SEE PREVIOUS PAGE), AND ARE INSTALLED SIMILARLY TO DIVIDER ASSEMBLIES