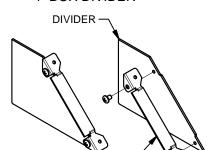

## **GANG DIVIDER ASSEMBLY**

DIVIDER HOLDER **MUST** BE ORIENTED AS SHOWN WHEN ATTACHING TO DIVIDERS, IN ORDER TO PROPERLY ASSEMBLE BOX INTERIOR.