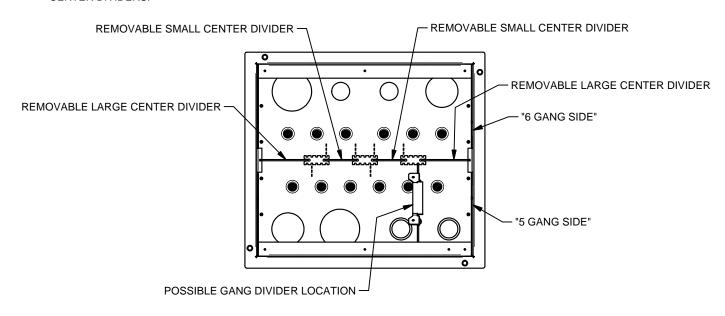

# **CENTER DIVIDER CONFIGURATION (NOT APPLICABLE ON 4" BOX)**

SET ASIDE TEMPORARY COVER AND SCREWS FOR POSSIBLE RE-INSTALLATION. REMOVE AND RETAIN GANG MOUNTING BRACKETS AND SCREWS TO CONFIGURE CENTER DIVIDERS.

## **GANG MOUNTING BRACKET CONFIGURATION**

PER CUSTOMER SPECIFICATIONS, CONFIGURE GANG MOUNTING BRACKETS AS SHOWN BELOW AND REASSEMBLE INTO BOX.

#### "5 GANG SIDE" MOUNTING BRACKET CONFIGURATIONS

## **"6 GANG SIDE" MOUNTING BRACKET CONFIGURATIONS**