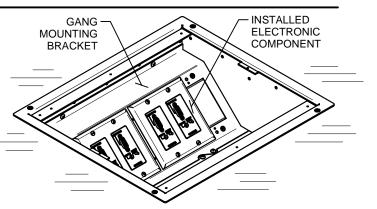

# **INSTALLING ELECTRONIC COMPONENTS**

PULL WIRES AND CABLES TO BOX AS NECCESSARY (REMOVAL OF GANG MOUNTING BRACKETS MAY BE REQUIRED). TERMINATE WIRES AND CABLES TO ELECTRONIC COMPONENTS, AND INSTALL ELECTRONIC COMPONENTS ONTO GANG MOUNTING BRACKETS. REINSTALL TEMPORARY COVER IF FINISHED COVER IS TO BE INSTALLED AT A LATER DATE.