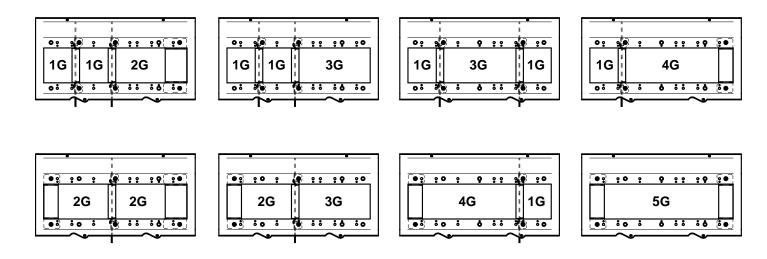

## **GANG MOUNTING BRACKET CONFIGURATION**

PER CUSTOMER SPECIFICATIONS, CONFIGURE GANG MOUNTING BRACKETS AS SHOWN BELOW AND REASSEMBLE INTO BOX.

#### "5 GANG SIDE" MOUNTING BRACKET CONFIGURATIONS