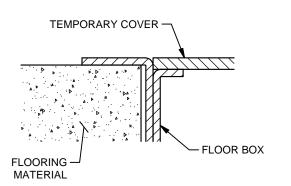

## TYPICAL INSTALLATION

#### **BOX INSTALLATION**

LOCATE AND POSITION BOX IN ACCORDANCE WITH FLOOR PLANS. HOLE TO BE CUT IN FLOOR - 13-3/4" x 12-1/4". DROP FLOOR BOX THRU HOLE AND SECURE WITH #8 HARDWARE (BY INSTALLER) - LIP ON BOX CAN ACCOMODATE #8 COUNTER-SUNK SCREWS. REMOVE AND RETAIN TEMPORARY COVER AND SCREWS. ROUTE CONDUITS TO BOX AS REQUIRED. PLACE THIS INSTALLATION GUIDE BACK INTO BOX, ALONG WITH ALL SUPPLIED ITEMS, AND REINSTALL TEMPORARY COVER.