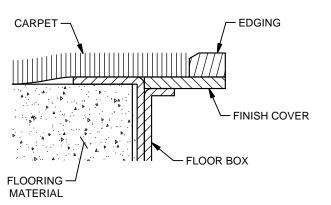

ABLES TO ELECTRONIC COMPONENTS, AND INSTALL ELECTRONIC COMPONENTS ONTO GANG MOUNTING BRACKETS. REINSTALL TEMPORARY COVER IF FINISHED COVER IS TO BE INSTALLED AT A LATER DATE.





244 Bergen Boulevard, Woodland Park, NJ 07424, Phone: 973.785.4347 - Fax: 973.785.4207

#### **BOX INSTALLATION**

LOCATE AND POSITION BOX IN ACCORDANCE WITH FLOOR PLANS. HOLE TO BE CUT IN FLOOR - 13-3/4" x 12-1/4". DROP FLOOR BOX THRU HOLE AND SECURE WITH #8 HARDWARE (BY INSTALLER) - LIP ON BOX CAN ACCOMODATE #8 COUNTER-SUNK SCREWS. REMOVE AND RETAIN TEMPORARY COVER AND SCREWS. ROUTE CONDUITS TO BOX AS REQUIRED. PLACE THIS INSTALLATION GUIDE BACK INTO BOX, ALONG WITH ALL SUPPLIED ITEMS, AND REINSTALL TEMPORARY COVER.





LIT1335 43203

## TYPICAL INSTALLATION

## **CARPET OVER CONCRETE (COVER WITH EDGING)**





## **VINYL FLOORING OVER CONCRETE (COVER WITHOUT EDGING)**



# **CENTER DIVIDER CONFIGURATION (NOT APPLICABLE ON 4" BOX)**

SET ASIDE TEMPORARY COVER AND SCREWS FOR POSSIBLE RE-INSTALLATION. REMOVE AND RETAIN GANG MOUNTING BRACKETS AND SCREWS TO CONFIGURE CENTER DIVIDERS.



## **GANG MOUNTING BRACKET CONFIGURATION**

PER CUSTOMER SPECIFICATIONS, CONFIGURE GANG MOUNTING BRACKETS AS SHOWN BELOW AND REASSEMBLE INTO BOX.





#### "5 GANG SIDE" MOUNTING BRACKET CONFIGURATIONS



## **"6 GANG SIDE" MOUNTING BRACKET CONFIGURATIONS**