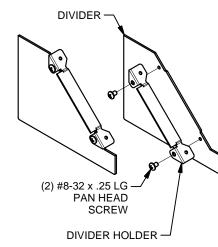

#### 4" BOX DIVIDER

DIVIDER HOLDER -

(2) #8-32 x .25 LG

PAN HEAD

**SCREW** 

5"-6" BOX DIVIDER