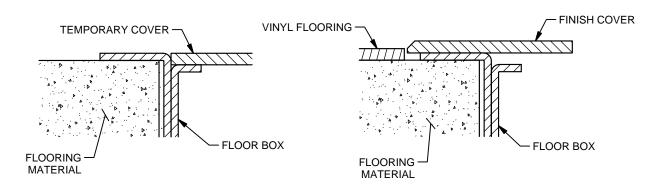

## **CARPET OVER CONCRETE (COVER WITH EDGING)**

## **VINYL FLOORING OVER CONCRETE (COVER WITHOUT EDGING)**