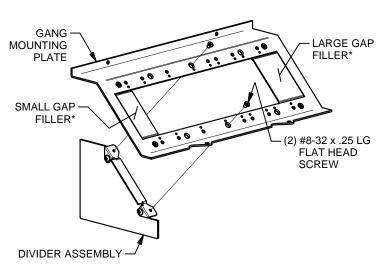

#### \* DIVIDER ASSEMBLY FOR 5" & 7" BOXES

POSITION DIVIDER ASSEMBLY IN BOX <u>BEFORE</u> INSTALLING GANG PLATE ASSEMBLY. SECURE DIVIDER ASSEMBLY TO GANG PLATE ASSEMBLY WITH SCREWS AS NOTED.

\* GAP FILLERS ARE OPTIONAL. PER DESIRED CONFIGURATION (SEE PREVIOUS PAGE), AND ARE INSTALLED SIMILARLY TO DIVIDER ASSEMBLIES