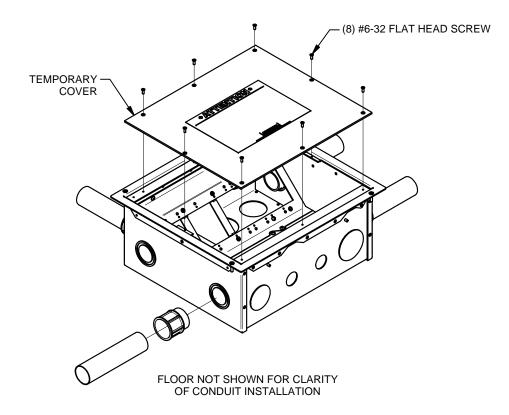

# **INSTALLING ELECTRONIC COMPONENTS**

PULL WIRES AND CABLES TO BOX AS NECCESSARY (REMOVAL OF GANG MOUNTING BRACKETS MAY BE REQUIRED). TERMINATE WIRES AND CABLES TO ELECTRONIC COMPONENTS, AND INSTALL ELECTRONIC COMPONENTS ONTO GANG MOUNTING BRACKETS. REINSTALL TEMPORARY COVER IF FINISHED COVER IS TO BE INSTALLED AT A LATER DATE.

#### **BOX INSTALLATION**

LOCATE AND POSITION BOX IN ACCORDANCE WITH FLOOR PLANS. HOLE TO BE CUT IN FLOOR - 13-3/4" x 12-1/4". DROP FLOOR BOX THRU HOLE AND SECURE WITH #8 HARDWARE (BY INSTALLER) - LIP ON BOX CAN ACCOMODATE #8 COUNTER-SUNK SCREWS. REMOVE AND RETAIN TEMPORARY COVER AND SCREWS. ROUTE CONDUITS TO BOX AS REQUIRED. PLACE THIS INSTALLATION GUIDE BACK INTO BOX, ALONG WITH ALL SUPPLIED ITEMS, AND REINSTALL TEMPORARY COVER.