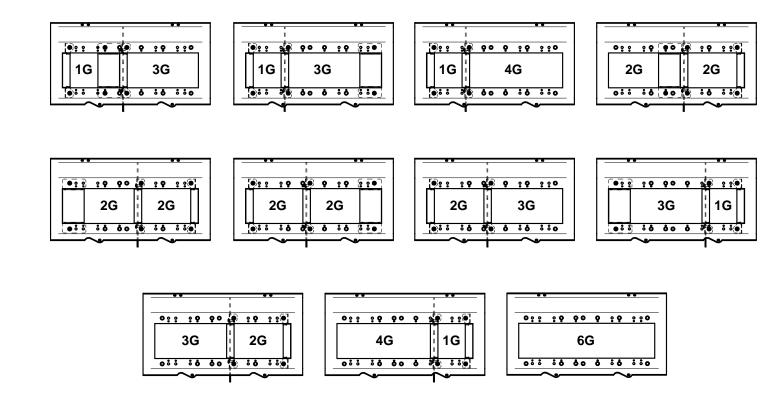

## **GANG MOUNTING BRACKET CONFIGURATION**

PER CUSTOMER SPECIFICATIONS, CONFIGURE GANG MOUNTING BRACKETS AS SHOWN BELOW AND REASSEMBLE INTO BOX.

## **"6 GANG SIDE" MOUNTING BRACKET CONFIGURATIONS**