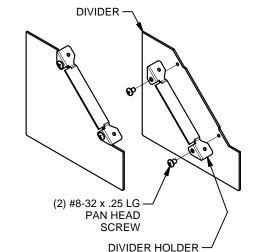

#### 4" BOX DIVIDER

DIVIDER HOLDER -

(2) #8-32 x .25 LG

PAN HEAD

**SCREW** 

5"-6" BOX DIVIDER