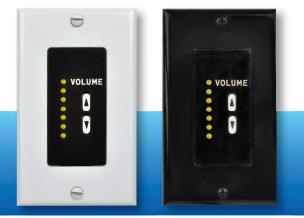

205 Westwood Ave, Long Branch, NJ 07740 Phone: 866-94 BOARDS (26273) / (732)-222-1511 Fax: (732)-222-7088 | E-mail: sales@touchboards.com

The ACP Audio Gain Control Panel simplifies, in an elegant way, the task of controlling audio gain in any type room. This ACP consists of a Decora type single gang wallplate, containing the volume up/down pushbutton switches, and LED level indicators for easy user access. This also enables the installer to mount multiple ACP units in a multi-gang electrical box sharing a common wall plate.

The product is shipped with two single gang wall plates in white and black. The actual Decora style insert is supplied in a black finish.

- ACP Insert mounts in any Decora type wall plate allowing easy custom design
- Discrete LED bargraph indicator for easy to read volume status confirmation
- Selectable bar or dot mode of operation via a jumper on the board
- Switches provide positive tactile feedback
- Compatible with the FSR IT-VCM Volume Control Module
- Wide operating voltage range
- Screw terminal connections for quick and easy installation