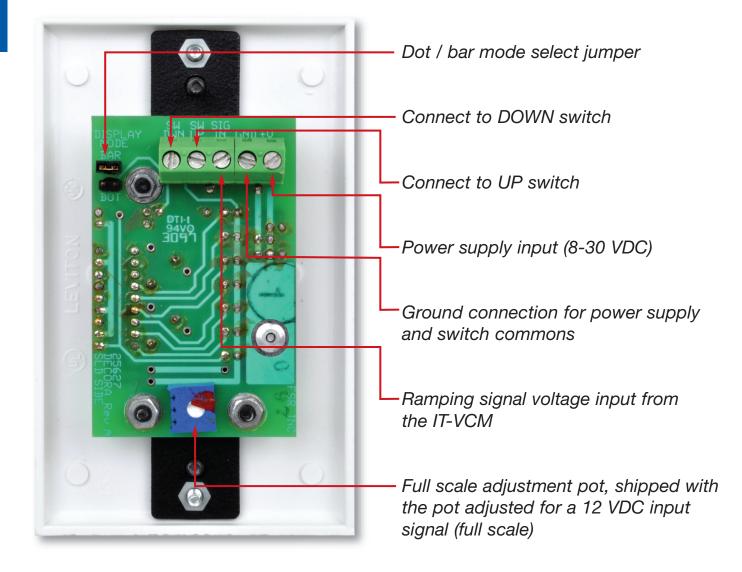

The product is shipped with two single gang wall plates in white and black. The actual Decora style insert is supplied in a black finish.

- ACP Insert mounts in any Decora type wall plate allowing easy custom design
- Discrete LED bargraph indicator for easy to read volume status confirmation
- Selectable bar or dot mode of operation via a jumper on the board
- Switches provide positive tactile feedback
- Compatible with the FSR IT-VCM Volume Control Module
- Wide operating voltage range
- Screw terminal connections for quick and easy installation

## SPECIFICATIONS

| Signal Input<br>Impedance        | 20 Kohm                                      |
|----------------------------------|----------------------------------------------|
| Full Scale<br>Adjustment Range   | 1.5 to 25 VDC<br>(trimpot adjustable)        |
| Keyswitching Rating<br>(up/down) | 30VDC @ 30ma<br>(10M cycles mechanical life) |
| Finish                           | White or Black                               |
| LED Color                        | Yellow                                       |
| Intensity                        | 5.0 MCD typical                              |
| Supply Voltage                   | 8 to 30 VDC                                  |
| Supply Current                   | 75 mA max bar mode;<br>25 mA max dot mode    |
|                                  |                                              |