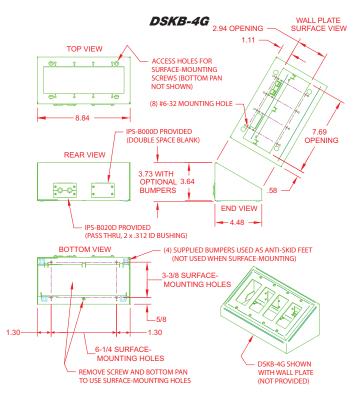

more convenient use. Holes in the backside allow for mounting of IPS connector or grommet plates for cable exit.

## **FEATURES**

- · Compact and free moving
- · Textured black
- · Mounting feet
- · Standard mounting holes for various mount methods
- · Ergonomic sloped front panel
- · Holes in rear to mount IPS plates for cable exit
- · Single gang through four gang styles

### APPLICATIONS

- · Boardroom tables
- · Classrooms
- Desks
- · Houses of Worship
- · Hotels
- · Conference Centers
- · Arenas
- · Lobbies
- · Control Rooms



# FSR Inc.

244 Bergen Boulevard, Woodland Park, NJ 07424 Phone: 973.785.4347 · Fax: 973.785.4207 Web: www.fsrinc.com · E-mail: sales@fsrinc.com LIT1263

Order Desk: 1-800-332-FSR1

# **DSKB SERIES DIMENSIONS**

#### DSKB-1G



### DSKB-3G



#### DSKB-2G