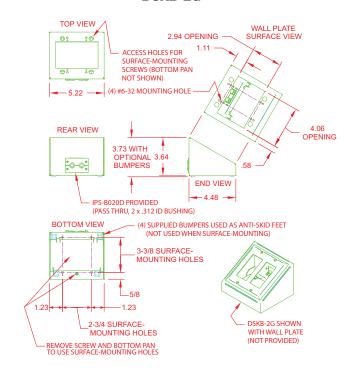

nd more convenient use. Holes in the backside allow for mounting of IPS connector or grommet plates for cable exit.

## **FEATURES**

- · Compact and free moving
- · Textured black
- · Mounting feet
- · Standard mounting holes for various mount methods
- · Ergonomic sloped front panel
- · Holes in rear to mount IPS plates for cable exit
- · Single gang through four gang styles

### APPLICATIONS

- · Boardroom tables
- · Classrooms
- Desks
- · Houses of Worship
- · Hotels
- · Conference Centers
- · Arenas
- · Lobbies
- · Control Rooms



# FSR Inc.

244 Bergen Boulevard, Woodland Park, NJ 07424 Phone: 973.785.4347 · Fax: 973.785.4207 Web: www.fsrinc.com · E-mail: sales@fsrinc.com LIT1263

Order Desk: 1-800-332-FSR1

# **DSKB SERIES DIMENSIONS**

#### DSKB-1G



### DSKB-3G



#### DSKB-2G