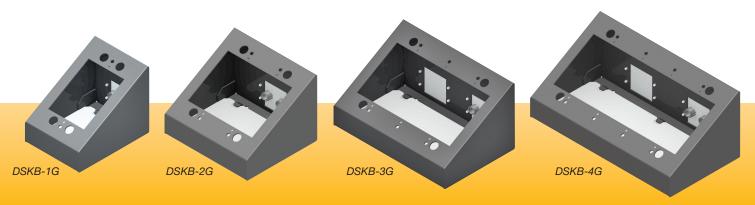

# DSKB-1G to 4G **WALL PLATE MOUNTS**

### DESCRIPTION

FSR's DSKB series of consoles are designed for mounting standard wall plates when you want them anywhere but the wall. These compact consoles the essential accessory for FSR or any other manufacturer's controls, switch panels, keypads, and IPS wall plates. Once mounted to the DSKB, the possibilities are endless. Mounting feet allow for the unit to be free moving and versatile. Mounting holes allow for fixed mounting on virtually any flat surface like a desktop or shelf, so your plates are safe and secure from damage or theft. These units are textured black and are ergonomically designed with a 45° tilt for easier and more convenient use. Holes in the backside allow for mounting of IPS connector or grommet plates for cable exit.

## **FEATURES**

- · Compact and free moving
- · Textured black
- · Mounting feet
- · Standard mounting holes for various mount methods
- · Ergonomic sloped front panel
- · Holes in rear to mount IPS plates for cable exit
- · Single gang through four gang styles