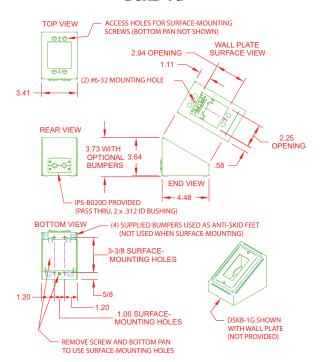

ed with a 45° tilt for easier and more convenient use. Holes in the backside allow for mounting of IPS connector or grommet plates for cable exit.

## **FEATURES**

- · Compact and free moving
- · Textured black
- · Mounting feet
- · Standard mounting holes for various mount methods
- · Ergonomic sloped front panel
- · Holes in rear to mount IPS plates for cable exit
- · Single gang through four gang styles

### APPLICATIONS

- · Boardroom tables
- · Classrooms
- Desks
- · Houses of Worship
- · Hotels
- · Conference Centers
- · Arenas
- · Lobbies
- · Control Rooms



# FSR Inc.

244 Bergen Boulevard, Woodland Park, NJ 07424 Phone: 973.785.4347 · Fax: 973.785.4207 Web: www.fsrinc.com · E-mail: sales@fsrinc.com LIT1263

Order Desk: 1-800-332-FSR1

# **DSKB SERIES DIMENSIONS**

#### DSKB-1G



### DSKB-3G



#### DSKB-2G