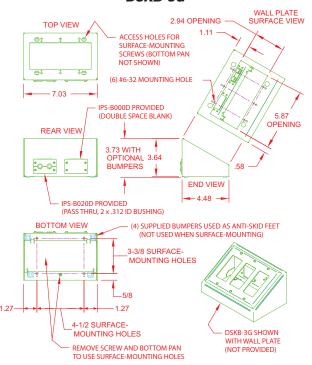

ilt for easier and more convenient use. Holes in the backside allow for mounting of IPS connector or grommet plates for cable exit.

## **FEATURES**

- · Compact and free moving
- · Textured black
- · Mounting feet
- · Standard mounting holes for various mount methods
- · Ergonomic sloped front panel
- · Holes in rear to mount IPS plates for cable exit
- · Single gang through four gang styles

### APPLICATIONS

- · Boardroom tables
- · Classrooms
- Desks
- · Houses of Worship
- · Hotels
- · Conference Centers
- · Arenas
- · Lobbies
- · Control Rooms



# FSR Inc.

244 Bergen Boulevard, Woodland Park, NJ 07424 Phone: 973.785.4347 · Fax: 973.785.4207 Web: www.fsrinc.com · E-mail: sales@fsrinc.com LIT1263

Order Desk: 1-800-332-FSR1

# **DSKB SERIES DIMENSIONS**

#### DSKB-1G



### DSKB-3G



#### DSKB-2G