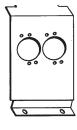

The FL-1200 is shipped with three different insert plates. One of the plates has provision for two switchcraft D[\*] male or female connectors. The second plate is punched out for one duplex receptacle. The third plate is blank and can be punched by the contractor or manufactured by FSR.

#### FL-1200-XLR

The FL-1200-XLR bracket is pre-punched for two switchcraft XLRs. The unique hole pattern on this bracket allows for the mounting of either a male or female XLR.