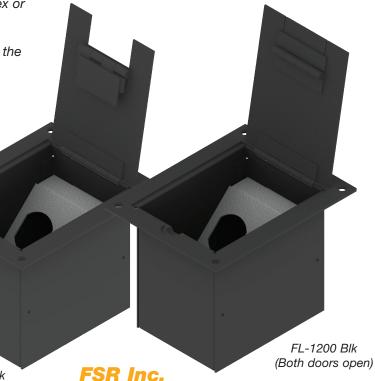

### DESCRIPTION

The FL-1200 is a unique floor box designed for wooden stage and computer floors. This box provides a practical solution for power, audio and video cable termination and connection. Its dual door design allows full access when making connections while only having a small cable opening when in use.

FL-1200 Blk (Large door open)

244 Bergen Boulevard, Woodland Park, NJ 07424
Phone: 973.785.4347 · Fax: 973.785.4207
Web: www.fsrinc.com · E-mail: sales@fsrinc.com
Order Desk: 1-800-332-FSR1
LIT1067A