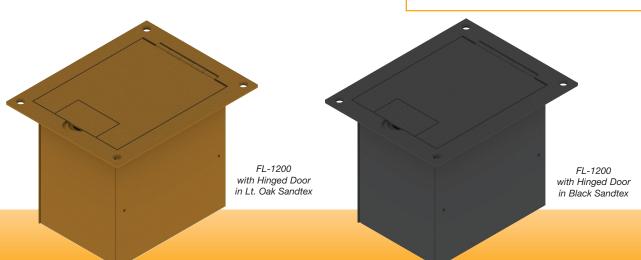

### DESCRIPTION

The FL-1200 is a unique floor box designed for wooden stage and computer floors. This box provides a practical solution for power, audio and video cable termination and connection. Its dual door design allows full access when making connections while only having a small cable opening when in use.

The cover of the FL-1200 is painted with black sandtex or oak paint.

There are two knockouts, one on the rear and one on the bottom.

The FL-1200 is a one piece, all welded design. This makes for an extremely sturdy and easily installed box. The inserts are removable with just 2 screws for easy installation and connector repair.

## **SPECIFICATIONS**

Size: Top 6" X 4-3/4" X 1/8"

Box 4-5/8" X 3-3/8" X 4-1/2"

Weight: 2-3/4 lbs.

Knockouts Rear: 1 either 1/2" or 3/4"

Bottom: 1 either 1/2" or 3/4"

Finish: Black or Oak Sandtex paint option