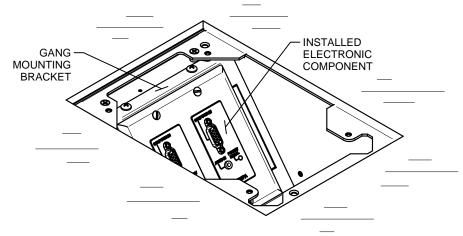

# **INSTALLTING ELECTRONIC COMPONENTS**

PULL WIRES AND CABLES TO BOX AS NECCESSARY (REMOVAL OF GANG MOUNTING BRACKETS MAY BE REQUIRED). TERMINATE WIRES AND CABLES TO ELECTRONIC COMPONENTS, AND INSTALL ELECTRONIC COMPONENTS ONTO GANG MOUNTING BRACKETS. REINSTALL TEMPORARY COVER IF FINISHED COVER IS TO BE INSTALLED AT A LATER DATE.