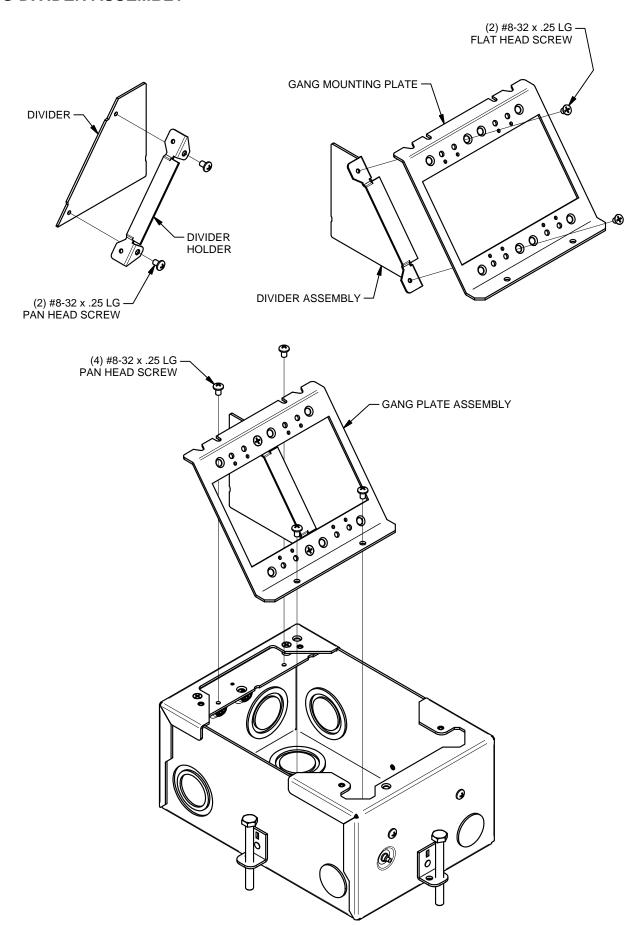

# **GANG DIVIDER ASSEMBLY**

# **GANG MOUNTING BRACKET CONFIGURATION**

PER CUSTOMER SPECIFICATIONS, CONFIGURE GANG MOUNTING BRACKETS AS SHOWN BELOW AND REASSEMBLE INTO BOX (DECORA  $^{\textcircled{\tiny{M}}}$  WALL PLATES SHOWN AS REFERENCE AND ARE NOT INCLUDED).