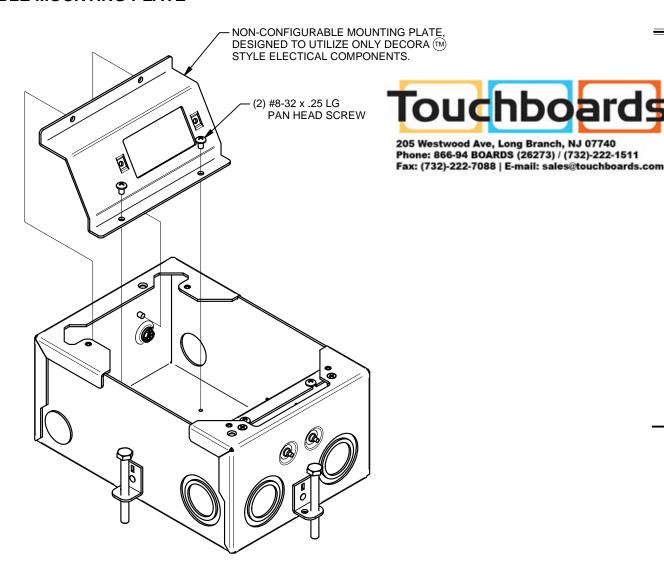

## NON-CONFIGURABLE MOUNTING PLATE

# **GANG MOUNTING BRACKET CONFIGURATION**

PER CUSTOMER SPECIFICATIONS, CONFIGURE GANG MOUNTING BRACKETS AS SHOWN BELOW AND REASSEMBLE INTO BOX (DECORA  $^{\textcircled{\tiny{M}}}$  WALL PLATES SHOWN AS REFERENCE AND ARE NOT INCLUDED).

1-GANG / 1-GANG CONFIGURATION