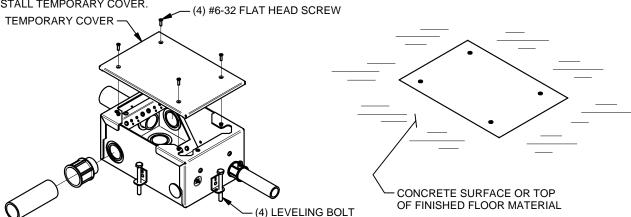

# **BOX INSTALLATION - STEP 1**

LOCATE AND POSITION BOX IN ACCORDANCE WITH FLOOR PLANS. TOP SURFACE OF TEMPORARY COVER MUST BE SET TO MATCH THE HEIGHT OF THE FINISHED FLOOR - ie STONE, WOOD OR CONCRETE - SEE TYPICAL INSTALLATION HEIGHTS. LEVEL AND ANCHOR BOX AS REQUIRED. USE SCREWS, NAILS, OR WIRE TO PREVENT BOX FROM FLOATING DURING POUR. REMOVE AND RETAIN TEMPORARY COVER AND SCREWS.
ROUTE CONDUITS TO BOX AS REQUIRED. GANG BRACKET SCREWS MUST BE IN PLACE AND BOTTOMED TO ENSURE SCREW VOIDS AFTER POUR. PLACE THIS INSTALLATION GUIDE

BACK INTO BOX, ALONG WITH ALL SUPPLIED ITEMS, AND REINSTALL TEMPORARY COVER.

TYPICAL INSTALLATION HEIGHTS FLOOR BOX TEMPORARY COVER WILL EITHER BE INSTALLED DIRECTLY ON THE BOX OR SHIMMED BASED ON THE COVER AND FLOORING SPECIFICATIONS. SHIM KITS SOLD SEPARATELY (FL-200-CSK). THE TEMPORARY COVER MAY NOT BE FLUSH WITH THE FINISH FLOOR IN ALL INSTALLATIONS.

**BOX INSTALLATION - STEP 2** 

SCREED TO TOP OF BOX SURFACE FOR 3/16" THICK

CARPET/FLOORING OR SPECIFIC HEIGHT TO ALLOW

FOR THICKER FINISHED FLOOR MATERIAL. HAND

TROWELING RECOMMENDED NEAR BOX EDGES.

BOX HAS NO HEIGHT ADJUSTMENT AFTER

CONCRETE POUR.