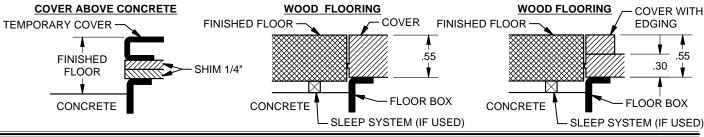

BACK INTO BOX, ALONG WITH ALL SUPPLIED ITEMS, AND REINSTALL TEMPORARY COVER.

TYPICAL INSTALLATION HEIGHTS FLOOR BOX TEMPORARY COVER WILL EITHER BE INSTALLED DIRECTLY ON THE BOX OR SHIMMED BASED ON THE COVER AND FLOORING SPECIFICATIONS. SHIM KITS SOLD SEPARATELY (FL-200-CSK). THE TEMPORARY COVER MAY NOT BE FLUSH WITH THE FINISH FLOOR IN ALL INSTALLATIONS.

# Carpeted or Tile Floors, Cover types - BLP, BSQ, B, SLP, SSQ, S

## Vinyl or Stained Concrete, Cover types - SLD-ALUM, SLD-Color

# Wood / Floating Wood, Cover types - BLP, BSQ, B, SLP, SSQ, S, SLD-ALUM, SLD-Color

43092 LIT1558A