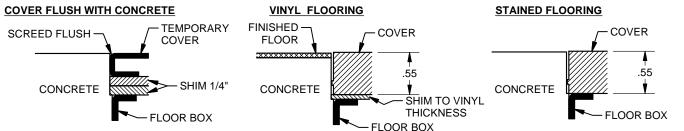

BACK INTO BOX, ALONG WITH ALL SUPPLIED ITEMS, AND REINSTALL TEMPORARY COVER.

TYPICAL INSTALLATION HEIGHTS FLOOR BOX TEMPORARY COVER WILL EITHER BE INSTALLED DIRECTLY ON THE BOX OR SHIMMED BASED ON THE COVER AND FLOORING SPECIFICATIONS. SHIM KITS SOLD SEPARATELY (FL-200-CSK). THE TEMPORARY COVER MAY NOT BE FLUSH WITH THE FINISH FLOOR IN ALL INSTALLATIONS.

# Carpeted or Tile Floors, Cover types - BLP, BSQ, B, SLP, SSQ, S

## Vinyl or Stained Concrete, Cover types - SLD-ALUM, SLD-Color

# Wood / Floating Wood, Cover types - BLP, BSQ, B, SLP, SSQ, S, SLD-ALUM, SLD-Color

43092 LIT1558A