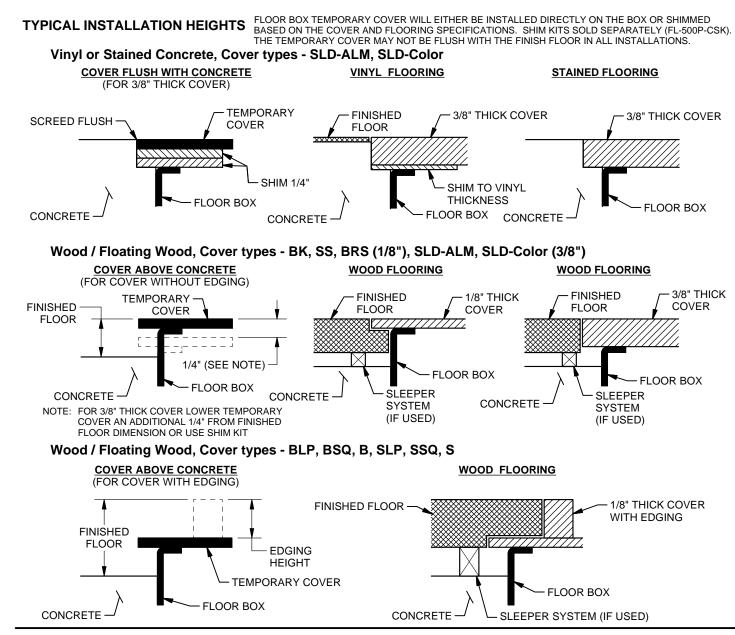

TYPICAL INSTALLATION HEIGHTS FLOOR BOX TEMPORARY COVER WILL EITHER BE INSTALLED DIRECTLY ON THE BOX OR SHIMMED BASED ON THE COVER AND FLOORING SPECIFICATIONS. SHIM KITS SOLD SEPARATELY (FL-500P-CSK).