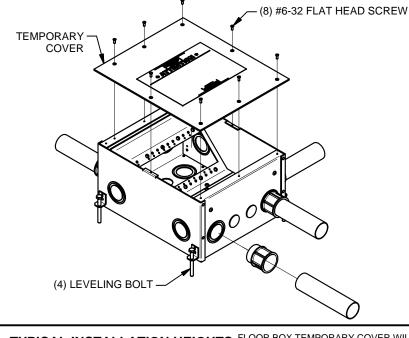

### **BOX INSTALLATION - STEP 1**

LOCATE AND POSITION BOX IN ACCORDANCE WITH FLOOR PLANS. TOP SURFACE OF TEMPORARY COVER MUST BE SET TO MATCH THE HEIGHT OF THE FINISHED FLOOR - ie STONE, WOOD OR CONCRETE - SEE TYPICAL INSTALLATION HEIGHTS. LEVEL AND ANCHOR BOX AS REQUIRED. USE SCREWS, NAILS, OR WIRE TO PREVENT BOX FROM FLOATING DURING POUR. REMOVE AND RETAIN TEMPORARY COVER AND SCREWS. ROUTE CONDUITS TO BOX AS REQUIRED. GANG BRACKET SCREWS MUST BE IN PLACE AND BOTTOMED TO ENSURE SCREW VOIDS AFTER POUR. PLACE THIS INSTALLATION GUIDE BACK INTO BOX, ALONG WITH ALL SUPPLIED ITEMS, AND REINSTALL TEMPORARY COVER.

TYPICAL INSTALLATION HEIGHTS FLOOR BOX TEMPORARY COVER WILL EITHER BE INSTALLED DIRECTLY ON THE BOX OR SHIMMED BASED ON THE COVER AND FLOORING SPECIFICATIONS. SHIM KITS SOLD SEPARATELY (FL-500P-CSK).