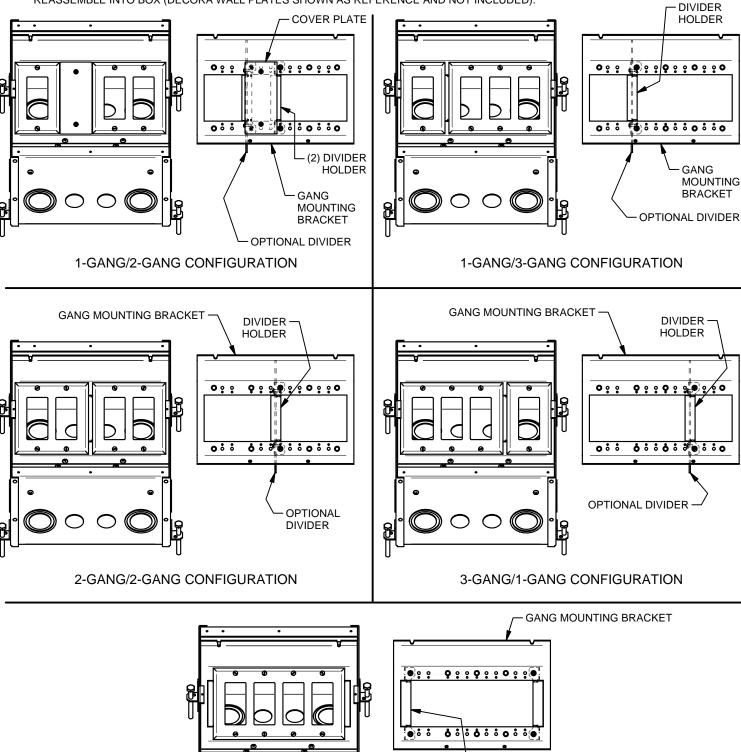

GANG MOUNTING BRACKET CONFIGURATION

PER CUSTOMER SPECIFICATIONS, CONFIGURE GANG MOUNTING BRACKETS AS SHOWN BELOW AND REASSEMBLE INTO BOX (DECORA WALL PLATES SHOWN AS REFERENCE AND NOT INCLUDED).

### GANG DIVIDER ASSEMBLY

DIVIDER HOLDER MUST BE ORIENTED AS SHOWN WHEN ATTACHING TO DIVIDERS, IN ORDER TO PROPERLY ASSEMBLE BOX INTERIOR.