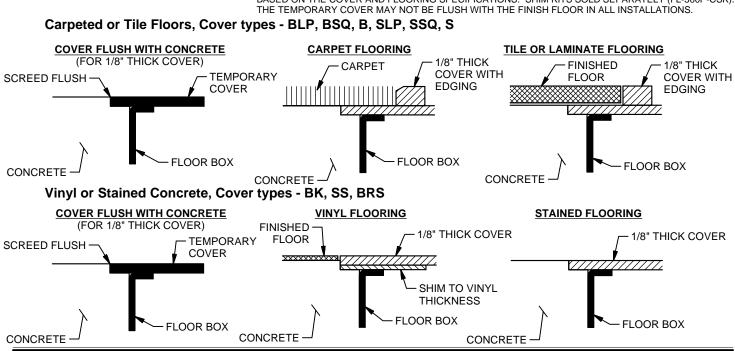

# 244 Bergen Boulevard, Woodland Park, NJ 07424, Phone: 973.785.4347 - Fax: 973.785.4207

**BOX INSTALLATION - STEP 2** 

SCREED TO TOP OF BOX SURFACE FOR 3/16" THICK CARPET/FLOORING OR SPECIFIC HEIGHT TO ALLOW FOR THICKER FINISHED FLOOR MATERIAL. HAND TROWELING RECOMMENDED NEAR BOX EDGES. BOX HAS NO HEIGHT ADJUSTMENT AFTER CONCRETE POUR.

TYPICAL INSTALLATION HEIGHTS FLOOR BOX TEMPORARY COVER WILL EITHER BE INSTALLED DIRECTLY ON THE BOX OR SHIMMED BASED ON THE COVER AND FLOORING SPECIFICATIONS. SHIM KITS SOLD SEPARATELY (FL-500P-CSK).