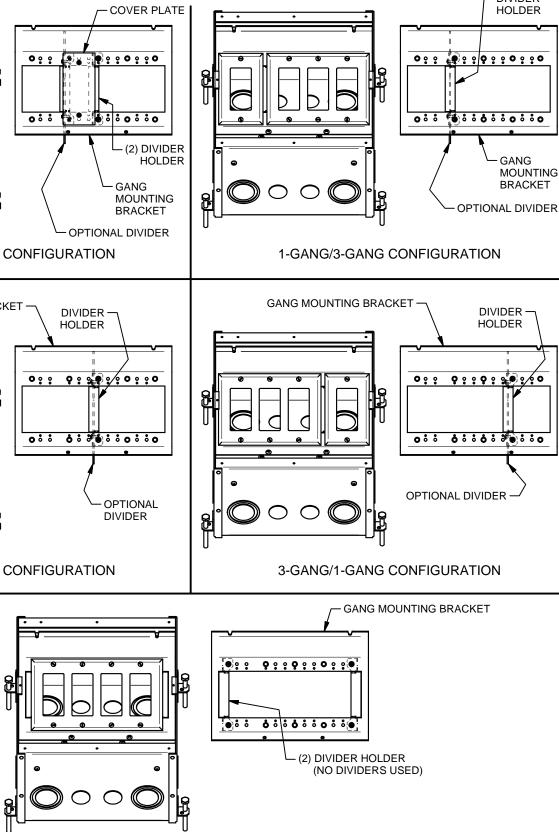

## **4-GANG CONFIGURATION** BOTH GANG MOUNTING BRACKETS ARE IDENTICAL, AS IS THEIR CONFIGURATION CAPABILITY