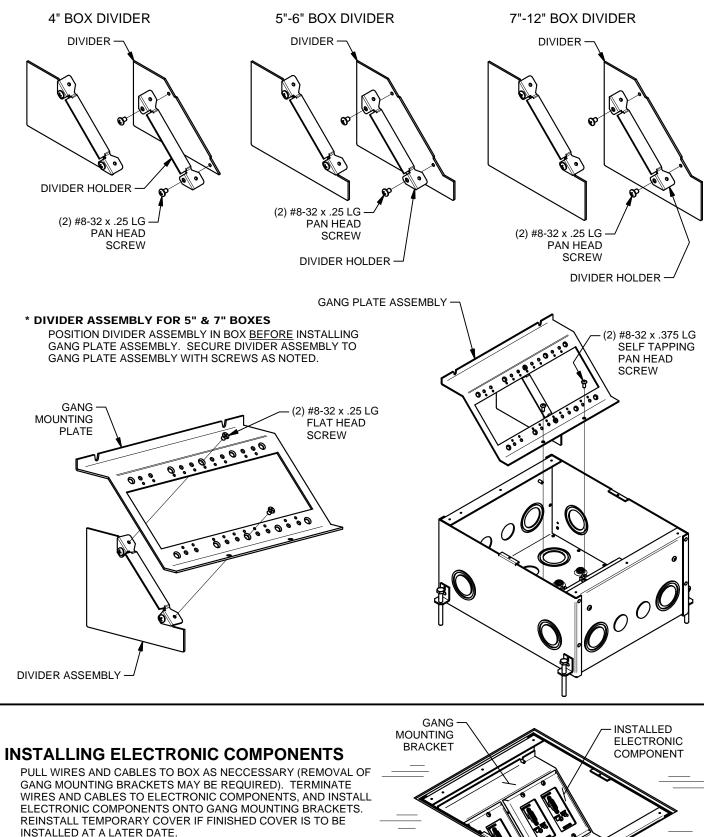

### GANG DIVIDER ASSEMBLY

DIVIDER HOLDER MUST BE ORIENTED AS SHOWN WHEN ATTACHING TO DIVIDERS, IN ORDER TO PROPERLY ASSEMBLE BOX INTERIOR.