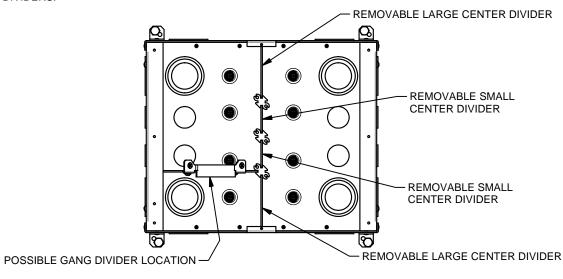

# **CENTER DIVIDER CONFIGURATION (NOT APPLICABLE ON 4" BOX)**

SET ASIDE TEMPORARY COVER AND SCREWS FOR POSSIBLE RE-INSTALLATION. REMOVE AND RETAIN GANG MOUNTING BRACKETS AND SCREWS TO CONFIGURE CENTER DIVIDERS.