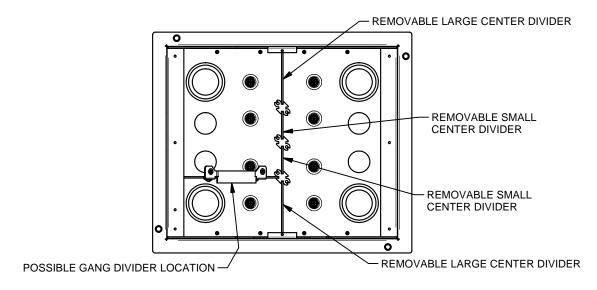

## **CENTER DIVIDER CONFIGURATION (NOT APPLICABLE ON 4" BOX)**

SET ASIDE TEMPORARY COVER AND SCREWS FOR POSSIBLE RE-INSTALLATION. REMOVE AND RETAIN GANG MOUNTING BRACKETS AND SCREWS TO CONFIGURE CENTER DIVIDERS.