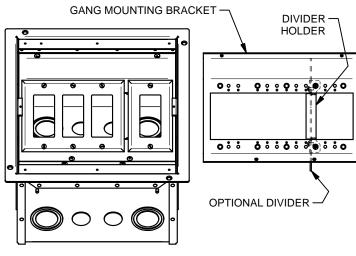

## **CENTER DIVIDER CONFIGURATION (NOT APPLICABLE ON 4" BOX)**

SET ASIDE TEMPORARY COVER AND SCREWS FOR POSSIBLE RE-INSTALLATION. REMOVE AND RETAIN GANG MOUNTING BRACKETS AND SCREWS TO CONFIGURE CENTER DIVIDERS.

#### **GANG MOUNTING BRACKET CONFIGURATION**

PER CUSTOMER SPECIFICATIONS, CONFIGURE GANG MOUNTING BRACKETS AS SHOWN BELOW AND REASSEMBLE INTO BOX (DECORA WALL PLATES SHOWN AS REFERENCE AND NOT INCLUDED).

1-GANG/2-GANG CONFIGURATION

1-GANG/3-GANG CONFIGURATION

2-GANG/2-GANG CONFIGURATION

3-GANG/1-GANG CONFIGURATION

4-GANG CONFIGURATION

BOTH GANG MOUNTING BRACKETS ARE IDENTICAL, AS IS THEIR CONFIGURATION CAPABILITY