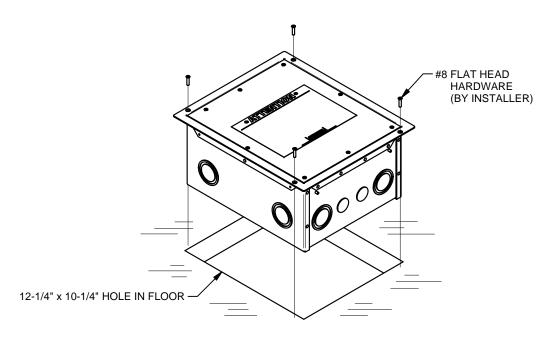

#### **BOX INSTALLATION**

LOCATE AND POSITION BOX IN ACCORDANCE WITH FLOOR PLANS. HOLE TO BE CUT IN FLOOR - 12-1/4" x 10-1/4". DROP FLOOR BOX THRU HOLE AND SECURE WITH #8 HARDWARE (BY INSTALLER) - LIP ON BOX CAN ACCOMODATE #8 COUNTER-SUNK SCREWS. REMOVE AND RETAIN TEMPORARY COVER AND SCREWS. ROUTE CONDUITS TO BOX AS REQUIRED. PLACE THIS INSTALLATION GUIDE BACK INTO BOX, ALONG WITH ALL SUPPLIED ITEMS, AND REINSTALL TEMPORARY COVER.