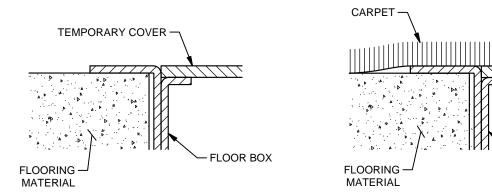

#### TYPICAL INSTALLATION

### **CARPET OVER CONCRETE (COVER WITH EDGING)**

### **VINYL FLOORING OVER CONCRETE (COVER WITHOUT EDGING)**

- EDGING

FINISH COVER

- FLOOR BOX