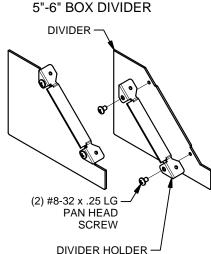

## **CENTER DIVIDER CONFIGURATION (NOT APPLICABLE ON 4" BOX)**

SET ASIDE TEMPORARY COVER AND SCREWS FOR POSSIBLE RE-INSTALLATION. REMOVE AND RETAIN GANG MOUNTING BRACKETS AND SCREWS TO CONFIGURE CENTER DIVIDERS.