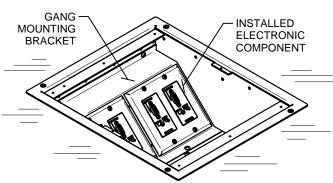

#### INSTALLING ELECTRONIC COMPONENTS

PULL WIRES AND CABLES TO BOX AS NECCESSARY (REMOVAL OF GANG MOUNTING BRACKETS MAY BE REQUIRED). TERMINATE WIRES AND CABLES TO ELECTRONIC COMPONENTS, AND INSTALL ELECTRONIC COMPONENTS ONTO GANG MOUNTING BRACKETS. REINSTALL TEMPORARY COVER IF FINISHED COVER IS TO BE INSTALLED AT A LATER DATE.