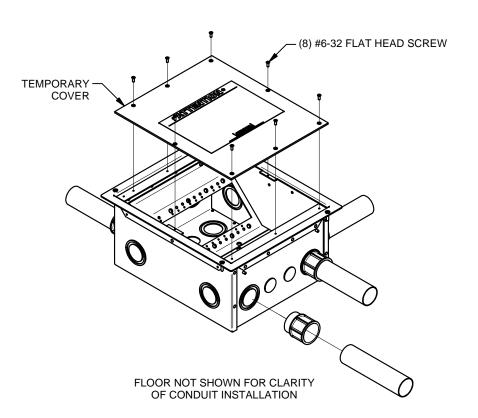

#### **BOX INSTALLATION**

LOCATE AND POSITION BOX IN ACCORDANCE WITH FLOOR PLANS. HOLE TO BE CUT IN FLOOR - 12-1/4" x 10-1/4". DROP FLOOR BOX THRU HOLE AND SECURE WITH #8 HARDWARE (BY INSTALLER) - LIP ON BOX CAN ACCOMODATE #8 COUNTER-SUNK SCREWS. REMOVE AND RETAIN TEMPORARY COVER AND SCREWS. ROUTE CONDUITS TO BOX AS REQUIRED. PLACE THIS INSTALLATION GUIDE BACK INTO BOX, ALONG WITH ALL SUPPLIED ITEMS, AND REINSTALL TEMPORARY COVER.

## **CENTER DIVIDER CONFIGURATION (NOT APPLICABLE ON 4" BOX)**

SET ASIDE TEMPORARY COVER AND SCREWS FOR POSSIBLE RE-INSTALLATION. REMOVE AND RETAIN GANG MOUNTING BRACKETS AND SCREWS TO CONFIGURE CENTER DIVIDERS.