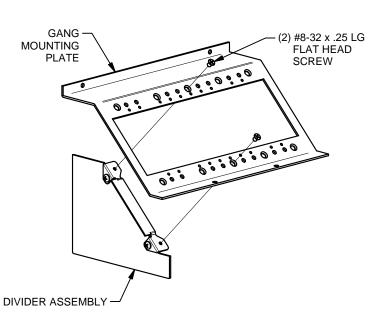

#### GANG DIVIDER ASSEMBLY

DIVIDER HOLDER **MUST** BE ORIENTED AS SHOWN WHEN ATTACHING TO DIVIDERS, IN ORDER TO PROPERLY ASSEMBLE BOX INTERIOR.

GANG PLATE ASSEMBLY

#### \* DIVIDER ASSEMBLY FOR 5" & 7" BOXES

POSITION DIVIDER ASSEMBLY IN BOX BEFORE INSTALLING GANG PLATE ASSEMBLY. SECURE DIVIDER ASSEMBLY TO GANG PLATE ASSEMBLY WITH SCREWS AS NOTED.