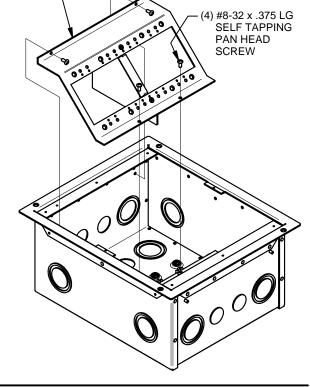

#### **GANG MOUNTING BRACKET CONFIGURATION**

PER CUSTOMER SPECIFICATIONS, CONFIGURE GANG MOUNTING BRACKETS AS SHOWN BELOW AND REASSEMBLE INTO BOX (DECORA WALL PLATES SHOWN AS REFERENCE AND NOT INCLUDED).

1-GANG/2-GANG CONFIGURATION

1-GANG/3-GANG CONFIGURATION

2-GANG/2-GANG CONFIGURATION

3-GANG/1-GANG CONFIGURATION

4-GANG CONFIGURATION

BOTH GANG MOUNTING BRACKETS ARE IDENTICAL, AS IS THEIR CONFIGURATION CAPABILITY