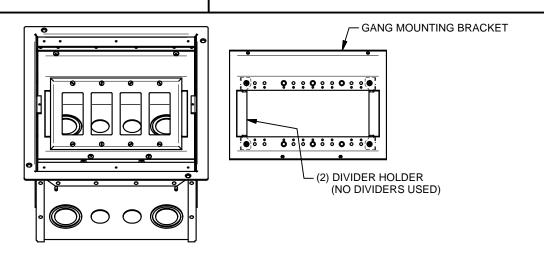

## **CENTER DIVIDER CONFIGURATION (NOT APPLICABLE ON 4" BOX)**

SET ASIDE TEMPORARY COVER AND SCREWS FOR POSSIBLE RE-INSTALLATION. REMOVE AND RETAIN GANG MOUNTING BRACKETS AND SCREWS TO CONFIGURE CENTER DIVIDERS.

#### **GANG MOUNTING BRACKET CONFIGURATION**

PER CUSTOMER SPECIFICATIONS, CONFIGURE GANG MOUNTING BRACKETS AS SHOWN BELOW AND REASSEMBLE INTO BOX (DECORA WALL PLATES SHOWN AS REFERENCE AND NOT INCLUDED).

1-GANG/2-GANG CONFIGURATION

1-GANG/3-GANG CONFIGURATION

2-GANG/2-GANG CONFIGURATION

3-GANG/1-GANG CONFIGURATION

4-GANG CONFIGURATION

BOTH GANG MOUNTING BRACKETS ARE IDENTICAL, AS IS THEIR CONFIGURATION CAPABILITY