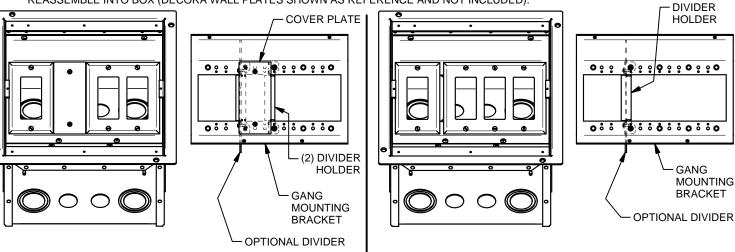

#### **GANG MOUNTING BRACKET CONFIGURATION**

PER CUSTOMER SPECIFICATIONS, CONFIGURE GANG MOUNTING BRACKETS AS SHOWN BELOW AND REASSEMBLE INTO BOX (DECORA WALL PLATES SHOWN AS REFERENCE AND NOT INCLUDED).

1-GANG/2-GANG CONFIGURATION

1-GANG/3-GANG CONFIGURATION

2-GANG/2-GANG CONFIGURATION

3-GANG/1-GANG CONFIGURATION

4-GANG CONFIGURATION

BOTH GANG MOUNTING BRACKETS ARE IDENTICAL, AS IS THEIR CONFIGURATION CAPABILITY