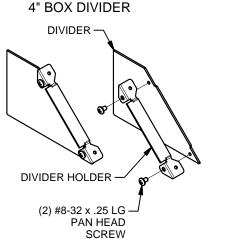

## **CENTER DIVIDER CONFIGURATION (NOT APPLICABLE ON 4" BOX)**

SET ASIDE TEMPORARY COVER AND SCREWS FOR POSSIBLE RE-INSTALLATION. REMOVE AND RETAIN GANG MOUNTING BRACKETS AND SCREWS TO CONFIGURE CENTER DIVIDERS.