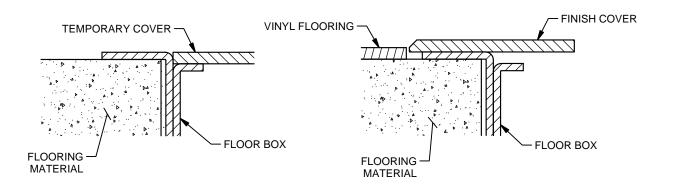

#### **BOX INSTALLATION**

LOCATE AND POSITION BOX IN ACCORDANCE WITH FLOOR PLANS. HOLE TO BE CUT IN FLOOR - 12-1/4" x 10-1/4". DROP FLOOR BOX THRU HOLE AND SECURE WITH #8 HARDWARE (BY INSTALLER) - LIP ON BOX CAN ACCOMODATE #8 COUNTER-SUNK SCREWS. REMOVE AND RETAIN TEMPORARY COVER AND SCREWS. ROUTE CONDUITS TO BOX AS REQUIRED. PLACE THIS INSTALLATION GUIDE BACK INTO BOX, ALONG WITH ALL SUPPLIED ITEMS, AND REINSTALL TEMPORARY COVER.

### **VINYL FLOORING OVER CONCRETE (COVER WITHOUT EDGING)**

- EDGING

FINISH COVER

- FLOOR BOX