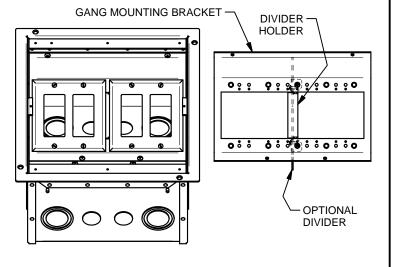

## **CENTER DIVIDER CONFIGURATION (NOT APPLICABLE ON 4" BOX)**

SET ASIDE TEMPORARY COVER AND SCREWS FOR POSSIBLE RE-INSTALLATION. REMOVE AND RETAIN GANG MOUNTING BRACKETS AND SCREWS TO CONFIGURE CENTER DIVIDERS.

#### **GANG MOUNTING BRACKET CONFIGURATION**

PER CUSTOMER SPECIFICATIONS, CONFIGURE GANG MOUNTING BRACKETS AS SHOWN BELOW AND REASSEMBLE INTO BOX (DECORA WALL PLATES SHOWN AS REFERENCE AND NOT INCLUDED).

1-GANG/2-GANG CONFIGURATION

1-GANG/3-GANG CONFIGURATION

2-GANG/2-GANG CONFIGURATION

3-GANG/1-GANG CONFIGURATION

4-GANG CONFIGURATION

BOTH GANG MOUNTING BRACKETS ARE IDENTICAL, AS IS THEIR CONFIGURATION CAPABILITY