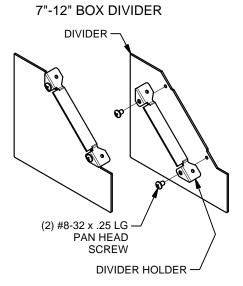

## **CENTER DIVIDER CONFIGURATION (NOT APPLICABLE ON 4" BOX)**

SET ASIDE TEMPORARY COVER AND SCREWS FOR POSSIBLE RE-INSTALLATION. REMOVE AND RETAIN GANG MOUNTING BRACKETS AND SCREWS TO CONFIGURE CENTER DIVIDERS.