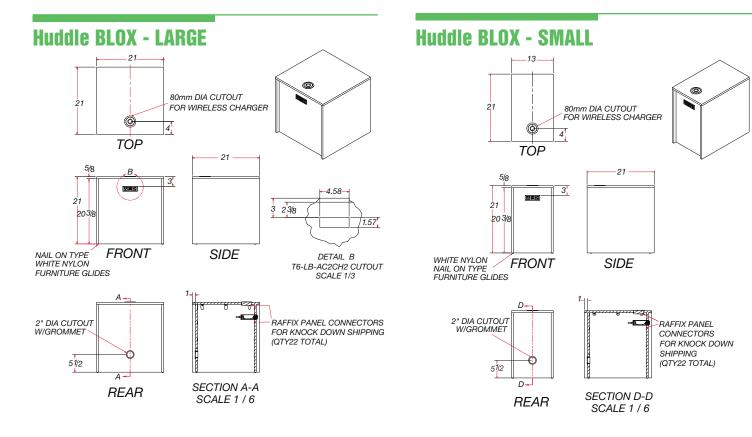

## **POWER... CHARGE... CONNECT!**

## Perfect as a TABLE Perfect as a CHARGING STATION Cool enough for all PUBLIC SPACES

Imagine using a **Huddle BLOX**<sup>™</sup> in your library, coffee shop, lobby or media room.

Wireless and USB charging along with AC power lets you connect with room to spare. Have a quick meeting, a study group, or just relax. We have you connected!

> Finishes include BLACK, WHITE and MAPLE.

Custom finishes are also available.



1-800-332-FSR1 · www.fsrinc.com



----

487

## DIMENSIONS



## ORDERING

| Model     | Color Options         |
|-----------|-----------------------|
| HBM-Large | Black, White or Maple |
| HBM-Small | Black, White or Maple |

Options: Additional Wireless Charger Custom Finishes



**PR**()

205 Westwood Ave, Long Branch, NJ 07740 Phone: 866-94 BOARDS (26273) / (732)-222-1511 Fax: (732)-222-7088 | E-mail: sales@touchboards.com







1-800-332-FSR1 · www.fsrinc.com