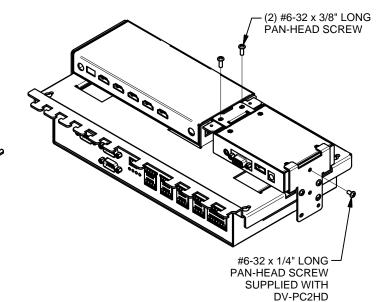

## 5B. INSTALLING TWO DV-PC2HD UNITS:

a. REMOVE DV-PC2HD SIDE BRACKET. INSTALL MOUNTING b. REINSTALL SIDE BRACKET TO BASE PLATE AND BRACKET TO DV-PC2HD WITH #6 HARDWARE (MOUNTING SECURE DV-PC2HD WITH #6 HARDWARE SUPPLIED BRACKET AND #6 HARDWARE SUPPLIED WITH DV-PC2HD). WITH DV-PC2HD. INSTALL DV-PC2HD WITH ATTACHED MOUNTING BRACKET TO BASE PLATE WITH SUPPLIED #6 HARDWARE.

b. INSTALL DV-PC2HD WITH ATTACHED MOUNTING BRACKET TO BASE PLATE WITH SUPPLIED #6 HARDWARE AND #6 HARDWARE SUPPLIED WITH DV-PC2HD.

(2) DV-PC2HD