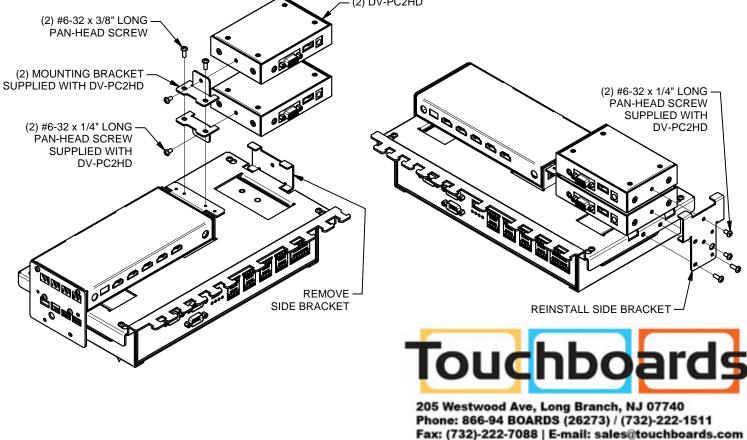

## 5B. INSTALLING TWO DV-PC2HD UNITS:

a. REMOVE DV-PC2HD SIDE BRACKET. INSTALL MOUNTING b. REINSTALL SIDE BRACKET TO BASE PLATE AND BRACKET TO DV-PC2HD WITH #6 HARDWARE (MOUNTING SECURE DV-PC2HD WITH #6 HARDWARE SUPPLIED BRACKET AND #6 HARDWARE SUPPLIED WITH DV-PC2HD). WITH DV-PC2HD. INSTALL DV-PC2HD WITH ATTACHED MOUNTING BRACKET TO BASE PLATE WITH SUPPLIED #6 HARDWARE.

b. INSTALL DV-PC2HD WITH ATTACHED MOUNTING BRACKET TO BASE PLATE WITH SUPPLIED #6 HARDWARE AND #6 HARDWARE SUPPLIED WITH DV-PC2HD.

(2) DV-PC2HD