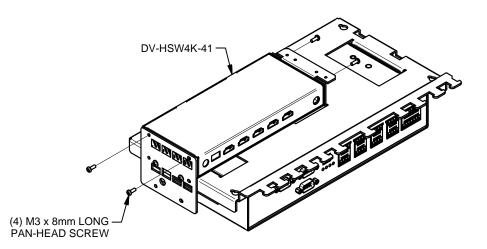

## 4B. INSTALLING TWO DV-HSW4K-41 UNITS:

- a. REMOVE DV-HSW4K-41 SIDE BRACKET AND REINSTALL TO NEW POSITION ONTO BASE PLATE.
- b. INSTALL DV-HSW4K-41 MOUNTING/SUPPORT BRACKET TO BASE PLATE WITH SUPPLIED #6 HARDWARE.