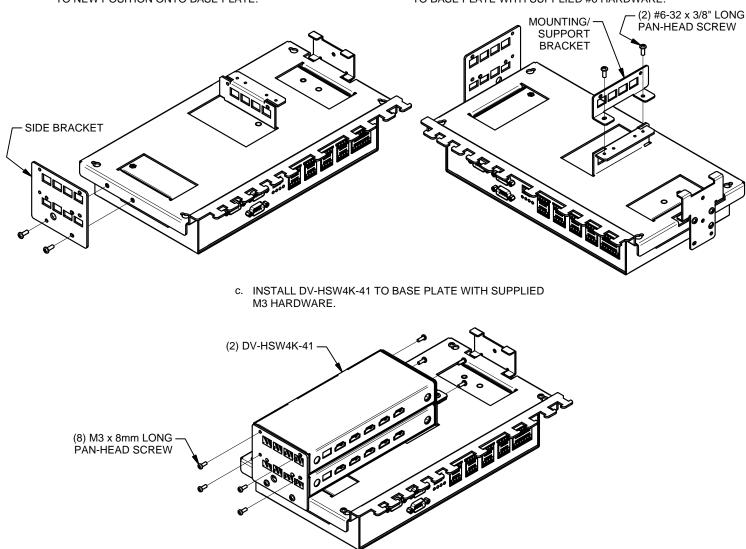

## 5A. INSTALLING ONE DV-PC2HD UNIT:

a. INSTALL MOUNTING BRACKET TO DV-PC2HD WITH #6 HARDWARE (MOUNTING BRACKET AND #6 HARDWARE SUPPLIED WITH DV-PC2HD).