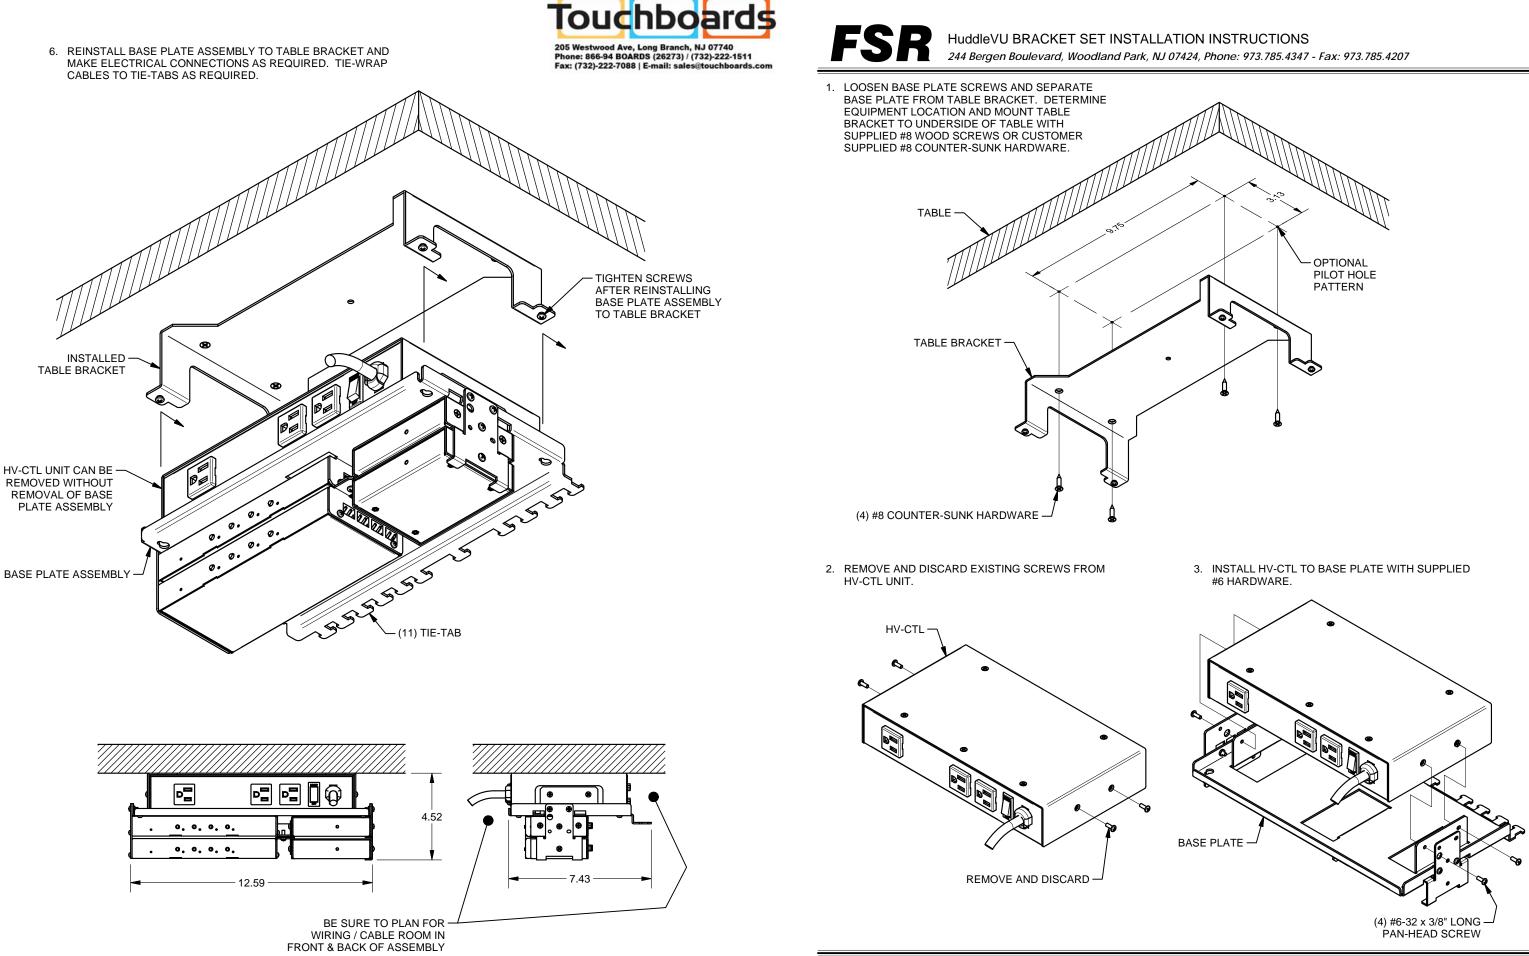

## 4A. INSTALLING ONE DV-HSW4K-41 UNIT:

a. INSTALL DV-HSW4K-41 TO BASE PLATE WITH SUPPLIED M3 HARDWARE.