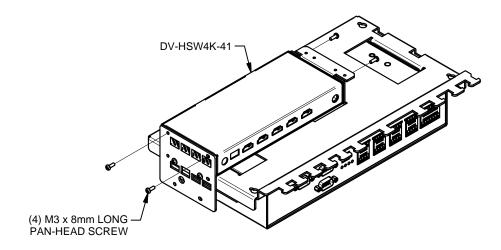

### 4A. INSTALLING ONE DV-HSW4K-41 UNIT:

a. INSTALL DV-HSW4K-41 TO BASE PLATE WITH SUPPLIED M3 HARDWARE.

 INSTALL DV-HSW4K-41 TO BASE PLATE WITH SUPPLIED M3 HARDWARE.