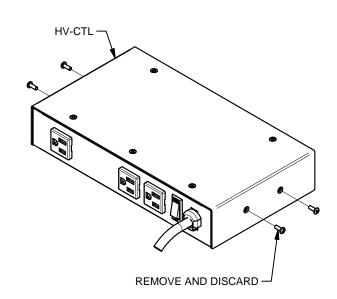

# HuddleVU BRACKET SET INSTALLATION INSTRUCTIONS

244 Bergen Boulevard, Woodland Park, NJ 07424, Phone: 973.785.4347 - Fax: 973.785.4207

2. REMOVE AND DISCARD EXISTING SCREWS FROM HV-CTL UNIT.

3. INSTALL HV-CTL TO BASE PLATE WITH SUPPLIED #6 HARDWARE.