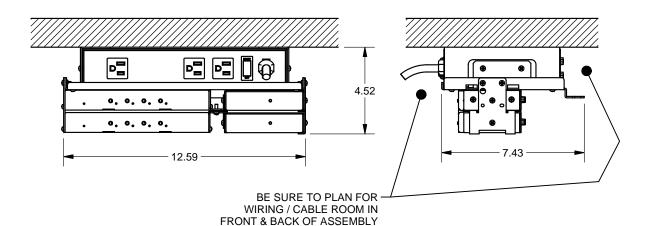

Touchboards

205 Westwood Ave, Long Branch, NJ 07740
Phone: 866-94 BOARDS (26273) / (732)-222-1511
Fax: (732)-222-7088 | E-mail: sales@touchboards.com

6. REINSTALL BASE PLATE ASSEMBLY TO TABLE BRACKET AND MAKE ELECTRICAL CONNECTIONS AS REQUIRED. TIE-WRAP CABLES TO TIE-TABS AS REQUIRED.