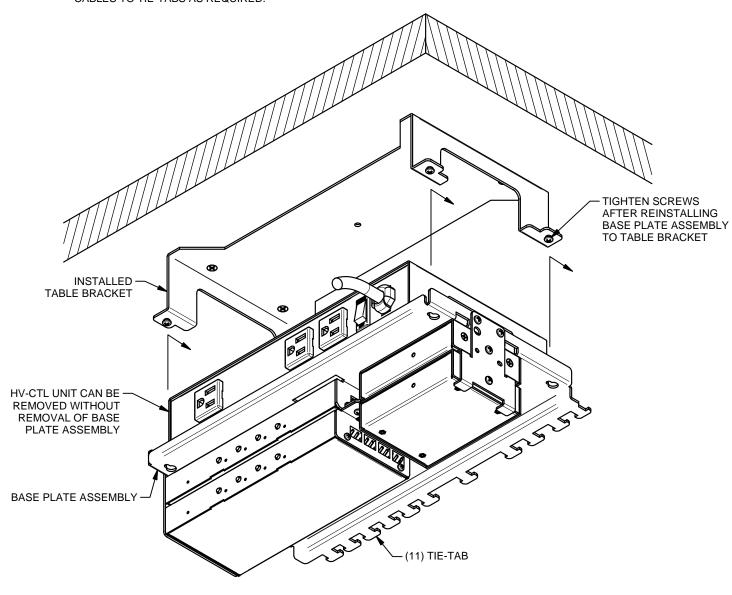

Touchboards

205 Westwood Ave, Long Branch, NJ 07740
Phone: 866-94 BOARDS (26273) / (732)-222-1511
Fax: (732)-222-7088 | E-mail: sales@touchboards.com

6. REINSTALL BASE PLATE ASSEMBLY TO TABLE BRACKET AND MAKE ELECTRICAL CONNECTIONS AS REQUIRED. TIE-WRAP CABLES TO TIE-TABS AS REQUIRED.