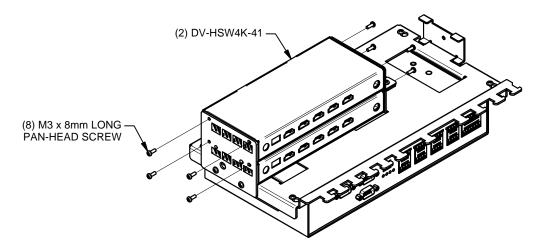

### 4B. INSTALLING TWO DV-HSW4K-41 UNITS:

a. REMOVE DV-HSW4K-41 SIDE BRACKET AND REINSTALL TO NEW POSITION ONTO BASE PLATE.

b. INSTALL DV-HSW4K-41 MOUNTING/SUPPORT BRACKET TO BASE PLATE WITH SUPPLIED #6 HARDWARE.