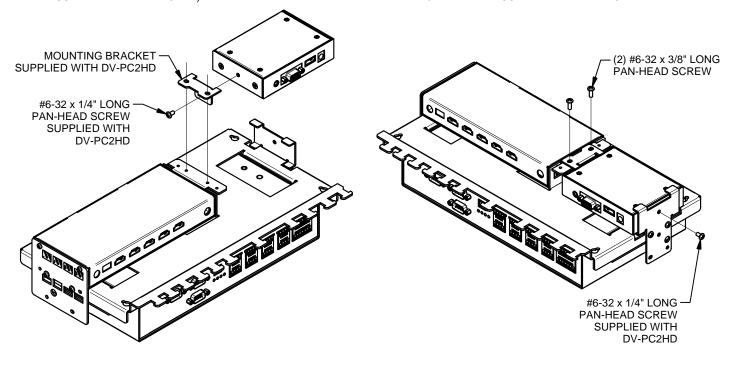

### 5A. INSTALLING ONE DV-PC2HD UNIT:

- a. INSTALL MOUNTING BRACKET TO DV-PC2HD WITH #6 HARDWARE (MOUNTING BRACKET AND #6 HARDWARE SUPPLIED WITH DV-PC2HD).
- b. INSTALL DV-PC2HD WITH ATTACHED MOUNTING BRACKET TO BASE PLATE WITH SUPPLIED #6 HARDWARE AND #6 HARDWARE SUPPLIED WITH DV-PC2HD.