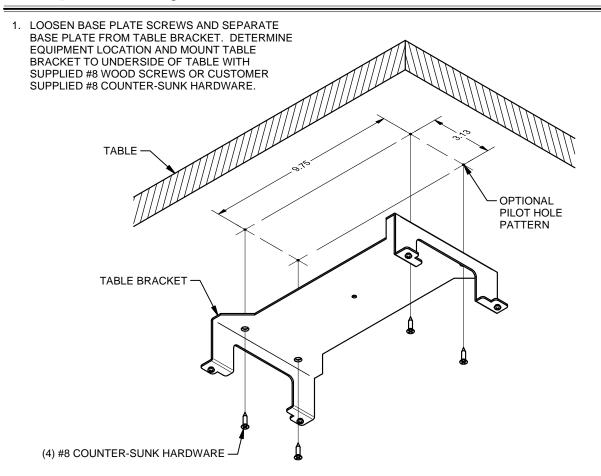

Touchboards

205 Westwood Ave, Long Branch, NJ 07740
Phone: 866-94 BOARDS (26273) / (732)-222-1511
Fax: (732)-222-7088 | E-mail: sales@touchboards.com

6. REINSTALL BASE PLATE ASSEMBLY TO TABLE BRACKET AND MAKE ELECTRICAL CONNECTIONS AS REQUIRED. TIE-WRAP CABLES TO TIE-TABS AS REQUIRED.