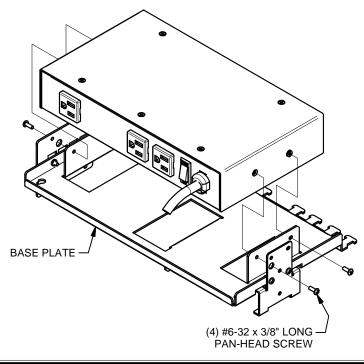

Touchboards

205 Westwood Ave, Long Branch, NJ 07740
Phone: 866-94 BOARDS (26273) / (732)-222-1511
Fax: (732)-222-7088 | E-mail: sales@touchboards.com

6. REINSTALL BASE PLATE ASSEMBLY TO TABLE BRACKET AND MAKE ELECTRICAL CONNECTIONS AS REQUIRED. TIE-WRAP CABLES TO TIE-TABS AS REQUIRED.

# HuddleVU BRACKET SET INSTALLATION INSTRUCTIONS

244 Bergen Boulevard, Woodland Park, NJ 07424, Phone: 973.785.4347 - Fax: 973.785.4207

2. REMOVE AND DISCARD EXISTING SCREWS FROM HV-CTL UNIT.

3. INSTALL HV-CTL TO BASE PLATE WITH SUPPLIED #6 HARDWARE.