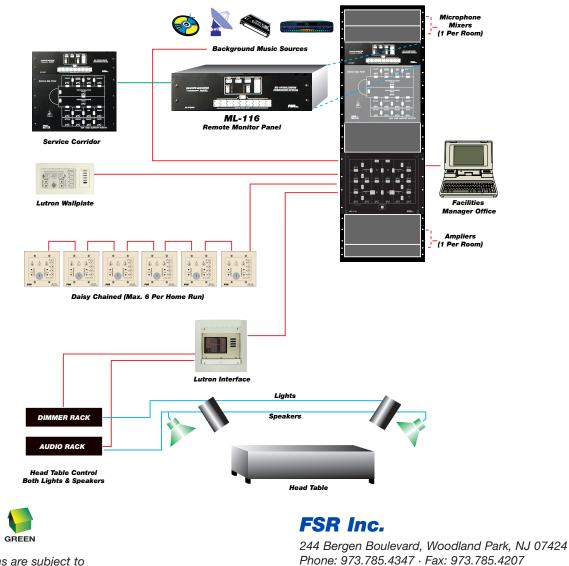

### **ML-116 ROOM COMBINING SYSTEM TYPICAL APPLICATION**

Web: www.fsrinc.com · E-mail: sales@fsrinc.com

LIT1270A

Specifications are subject to change without notice.

MADE IN

THE USA

In each ballroom section or meeting room we provide a control panel. The ML-116 System in-room panels have colored LED indicators for mic and music, volume controls with bar graphs, and choice of 4 background music sources. The panels are finished in beige. Optional LCD touch style panels are also available.

Control up to 256 ballrooms and meeting rooms on the computer in your office. The ML-116 Facility Manager's Software option is Windows<sup>®</sup> based and you don't need a dedicated computer. Mix the audio systems, control the in-room panels, adjust volume and more.

#### **ORDERING INFORMATION**

With your ML-116 System you receive the Audio Control Unit which is the heart of the system. You also receive an in-room control panel for each room. You must choose your options (priced separately) - a graphic map panel, the facility manager's software panel, a rack mount monitor/vu panel, a remote monitor speaker and head table switches.