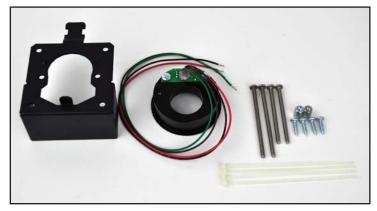

URES**

- Adds Bi-color LED inputs and switch output capability provided on pigtail leads for status and remote control or use with automatic mixers
- Fits most "through the table" boundary microphones
- Unobtrusive, sleek low-profile design
- Durable black anodized finish
- · Easy mounting in a variety of surface thicknesses

#### DESCRIPTION

The MM-CLCKAUD-BLK is an elegant, low profile surface mount for most "Thru-table" boundary type microphones. The MM-CLCK includes a bi-color LED and SPST Switch to add status and muting/control functions to the microphone installation.

This attractive mount easily mounts into a 2" diameter hole in 3/4" to 3" thick table surfaces and can be installed in a table, wall, or ceiling panel. The unit is black anodized finished to complement most decors.



Actual parts included

## TYPICAL ASSEMBLY



## **WIRING DIAGRAM**





SIMILAR PRODUCTS:

FSR offers a variety of mini table boxes in many different styles and configurations. Please visit our document library or contact sales for individual spec sheets.









T3-PC1SQ

T3-AC2

T3-MJ-1B

T3-MJ-2B









244 Bergen Boulevard, Woodland Park, NJ 07424 Phone: 973.785.4347 · Fax: 973.785.4207 Web: www.fsrinc.com · E-mail: sales@fsrinc.com