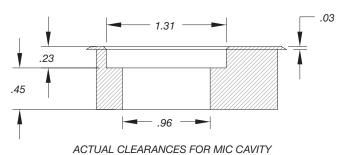

This attractive mount easily mounts into a 2" diameter hole in 3/4" to 3" thick table surfaces and can be installed in a table, wall, or ceiling panel. The unit is black anodized finished to complement most decors.

Actual parts included