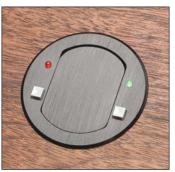

#### **FEATURES**

- Adds Bi-color LED inputs and switch output capability provided on pigtail leads for status and remote control or use with automatic mixers
- Fits most "through the table" boundary microphones
- Unobtrusive, sleek low-profile design
- Durable black anodized finish
- · Easy mounting in a variety of surface thicknesses

#### DESCRIPTION

The MM-CLCKAUD-BLK is an elegant, low profile surface mount for most "Thru-table" boundary type microphones. The MM-CLCK includes a bi-color LED and SPST Switch to add status and muting/control functions to the microphone installation.

This attractive mount easily mounts into a 2" diameter hole in 3/4" to 3" thick table surfaces and can be installed in a table, wall, or ceiling panel. The unit is black anodized finished to complement most decors.

Actual parts included