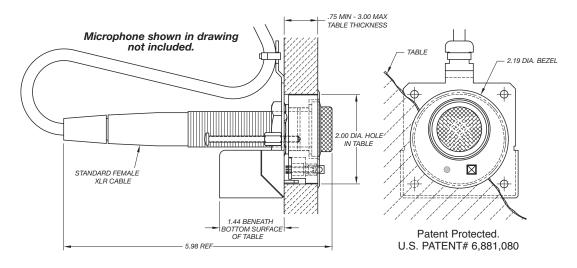

## TYPICAL ASSEMBLY

This attractive mount easily mounts into a 2" diameter hole in 3/4" to 3" thick table surfaces and can be installed in a table, wall, or ceiling panel. The unit is black anodized finished to complement most decors.