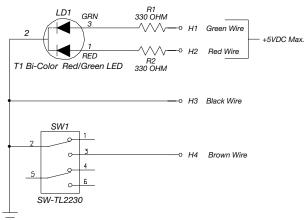

## **WIRING DIAGRAM**

SIMILAR PRODUCTS:

FSR offers a variety of mini table boxes in many different styles and configurations. Please visit our document library or contact sales for individual spec sheets.