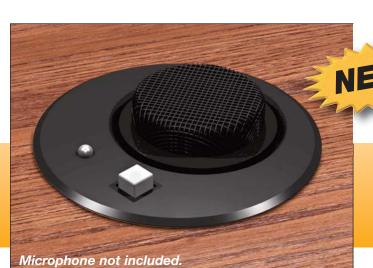

#### DESCRIPTION

The MM-CLCKAUD-BLK is an elegant, low profile surface mount for most "Thru-table" boundary type microphones. The MM-CLCK includes a bi-color LED and SPST Switch to add status and muting/control functions to the microphone installation.

This attractive mount easily mounts into a 2" diameter hole in 3/4" to 3" thick table surfaces and can be installed in a table, wall, or ceiling panel. The unit is black anodized finished to complement most decors.