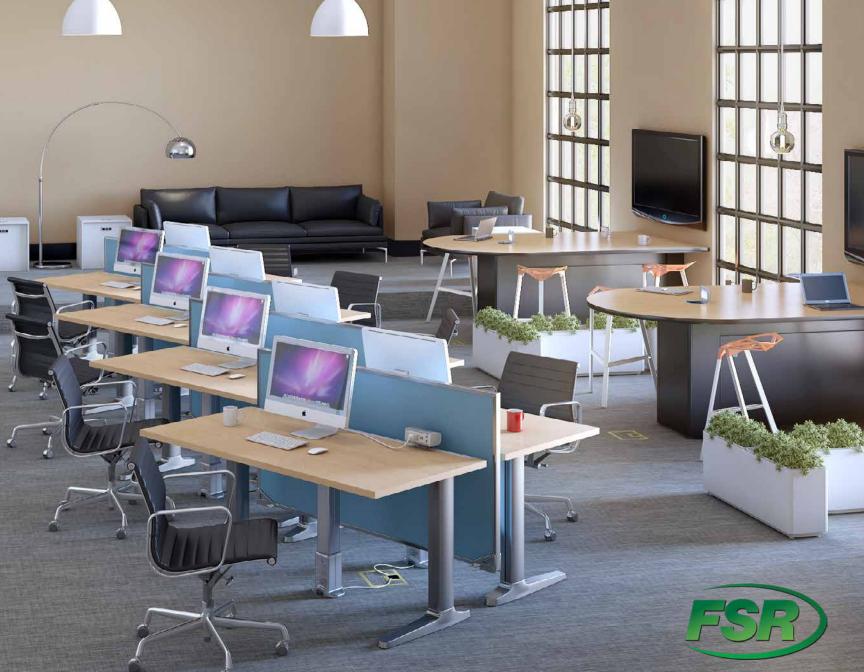

### SYMPHONY LINX

Symphony Linx simplifies your power and data needs on and under a single work surface area. The system provides ease of accessibility combined with an attractive design, to power the devices we use at the places where we work and learn. Symphony Linx are hardwired at the factory. The main table box powers up to two satellite units from the main unit AC power cord. Designed with reconfiguration in mind, Symphony Linx helps make any workspace a technology-rich environment for your team.