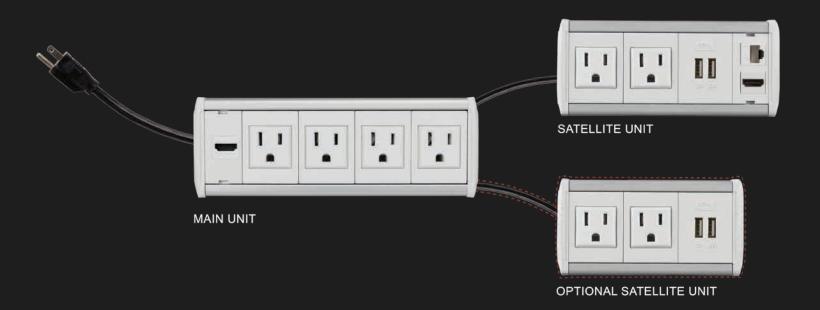

### SYMPHONY LINX

Symphony Linx simplifies your power and data needs on and under a single work surface area. The system provides ease of accessibility combined with an attractive design, to power the devices we use at the places where we work and learn. Symphony Linx are hardwired at the factory. The main table box powers up to two satellite units from the main unit AC power cord. Designed with reconfiguration in mind, Symphony Linx helps make any workspace a technology-rich environment for your team.