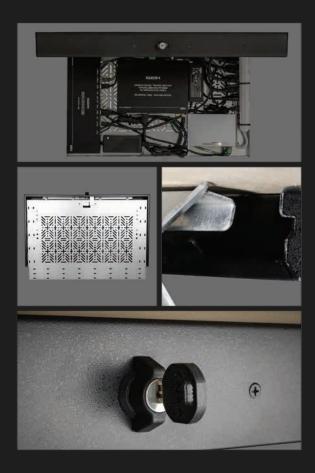

# CONCERTTO UNDER TABLE RACK

The Concertto under table rack shelf provides storage and security for AV, digital, or data equipment; while still making ease of accessibility for upgrades or servicing later. The Concertto under table rack shelf can easily be mounted under most conference and huddle tables.

# CONCERTTO CABLE MANAGEMENT

The Concertto cable management collection provides a simple, economical and elegant solution for cable management. The Concertto collection organizes cables from table boxes down to the floor. It has an easy to open pathway to add or remove cables as needed and is simple to install. The Concertto is a great solution for a conference room, huddle rooms, classrooms and collaboration applications.