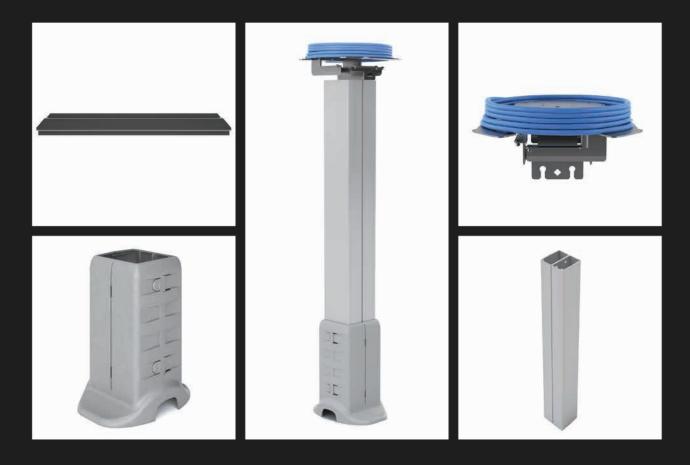

## SYMPHONY PEDESTAL

This floor standing unit gives you AC power, USB charging, optional snap-ins or cable pass-through. Perfect for under a desk or waiting area applications.

The TC-WC1 fuses a refined minimalism with wireless charging technology. It is easy to install, giving you charging capabilities at your fingertips. The wireless charger is available in black or white with an aluminum bezel.