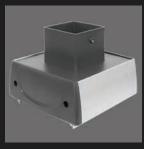

# UNITY COLLECTION

The Unity Collection of table boxes provide the ultimate connectivity and functionality. Designed with hideaway doors for ease of access to our full line of insert brackets and cable retractors makes connectivity effortless. Choose between square, rectangular, or dual rectangular boxes. Available in a black, silver, or white powder coated finish.