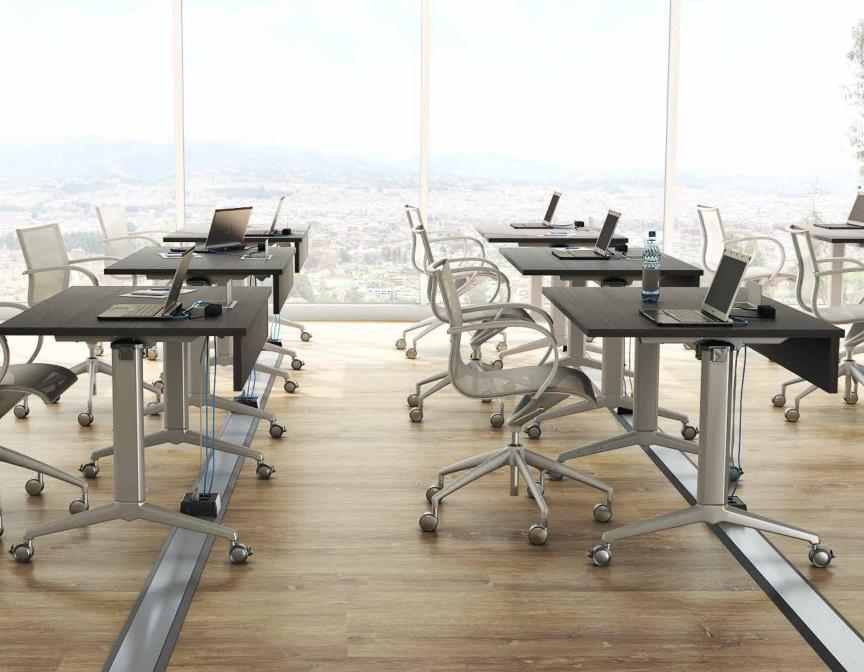

# SMART-WAY RACEWAY SYSTEM

Our Smart-Way Raceway seamlessly integrates into a space with its ultra-low profile design, getting power and/or data where they're needed, without impacting foot traffic. It installs on top of or in any flooring providing a quick, easy, affordable and attractive installation. With only a minimal parts list to configure a system, the Smart-Way is the intelligent choice for wire management.

# ONE RACEWAY, DUAL PURPOSE

The Smart-Way Raceway can now be used as an in-floor solution with the provided edging. The in-floor edging allows you to install the raceway in any flooring (carpet, wood, tile, laminate). Each raceway will be shipped with two pairs of edging, allowing it to go either on- (for vinyl, carpet, wood) or in-floor, without purchasing additional parts.

## SMART-WAY STICK

Simplify your power and data distribution with the Smart-Way Stick and 3-2-1 Snap Stick. The Smart-Way Stick gives you the capabilities for power in a complete wired unit or the option for power and data with our 3-2-1 Snap Stick model. The two 3-2-1 Snap Stick models give the convenience of creating specific raceway lengths in the field. The Smart-Way Stick is the smart way to get power and data on the floor where you need it.