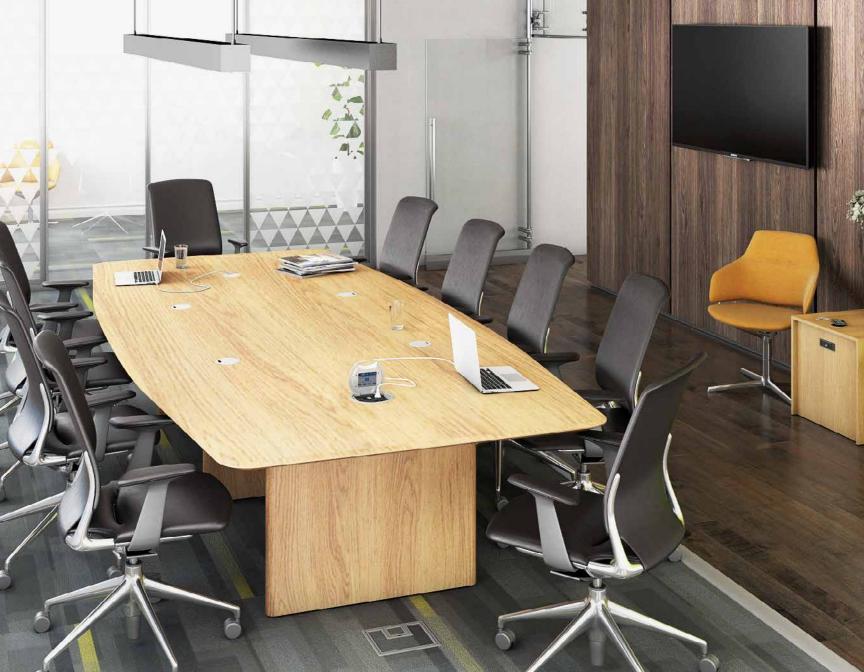

# SYMPHONY COLLECTION

The Symphony Collection brings elegant form to technology. This collection of table boxes features AC outlets, USB charging ports and low voltage openings. A streamline design allows for large cable AV connections while maintaining high aesthetics. The Symphony Collection is available in: Clamp On, Under-Table, In-Table options and multiple color combinations.