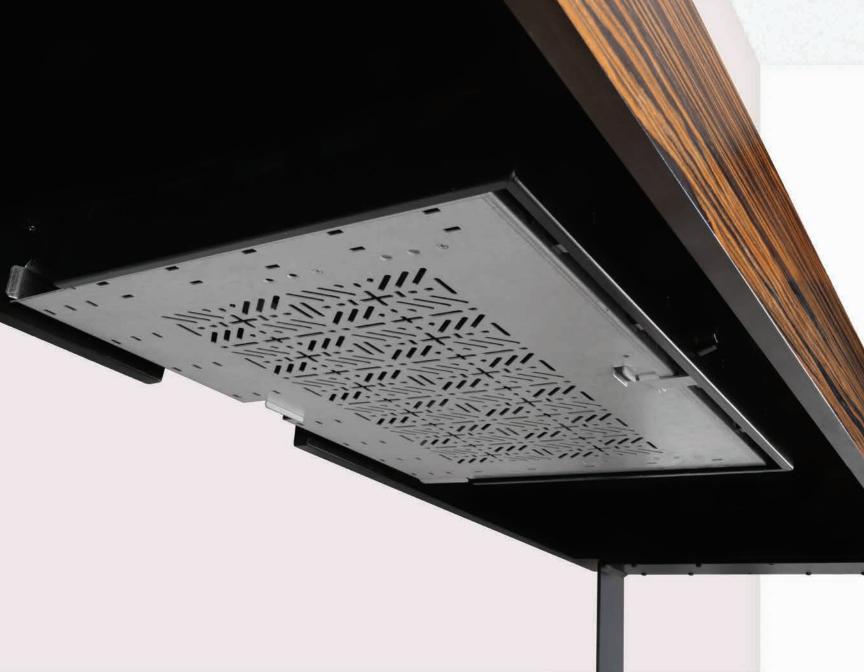

# CONCERTTO UNDER TABLE RACK

The Concertto under table rack shelf provides storage and security for AV, digital, or data equipment; while still making ease of accessibility for upgrades or servicing later. The Concertto under table rack shelf can easily be mounted under most conference and huddle tables.