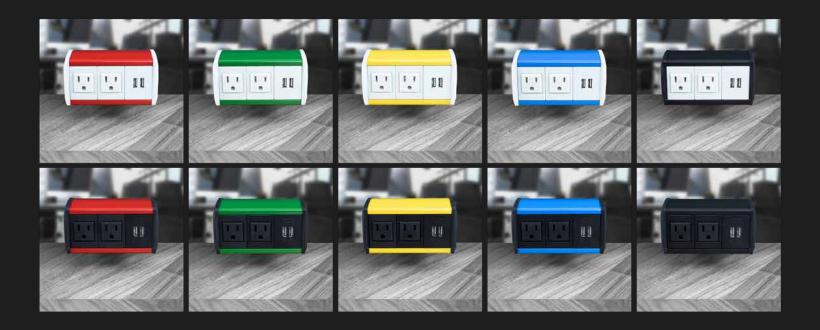

# SYMPHONY POPS

Add color to your workspace with FSR's new line of Symphony POPs Table Boxes. The Symphony POPs table boxes breathe life into spaces combining elegant form with a POP of color. The Symphony housing is now available in Red, Yellow, Blue, Green or Black.