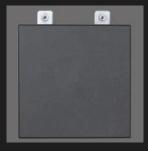

# HARMONY COLLECTION

The Harmony Collection of table boxes provide a powerful and affordable solution for any installation. The versatile connector cavities are 100% configurable and allow for both high and low voltage. Whether you select a round or square cover, the mounting is always a 6" diameter round hole. The Harmony Collection is available in black, white, or a silver matte finish.