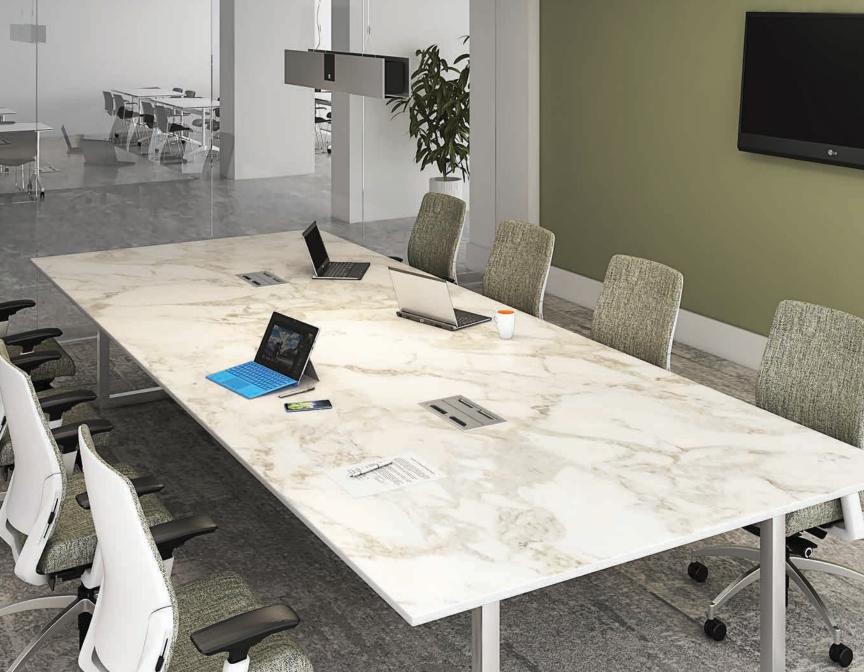

# SYMPHONY COLLECTION

The Symphony Collection brings elegant form to technology. This collection of table boxes features AC outlets, USB charging ports and low voltage openings. A streamline design allows for large cable AV connections while maintaining high aesthetics. The Symphony Collection is available in: Clamp On, Under-Table, In-Table options and multiple color combinations.