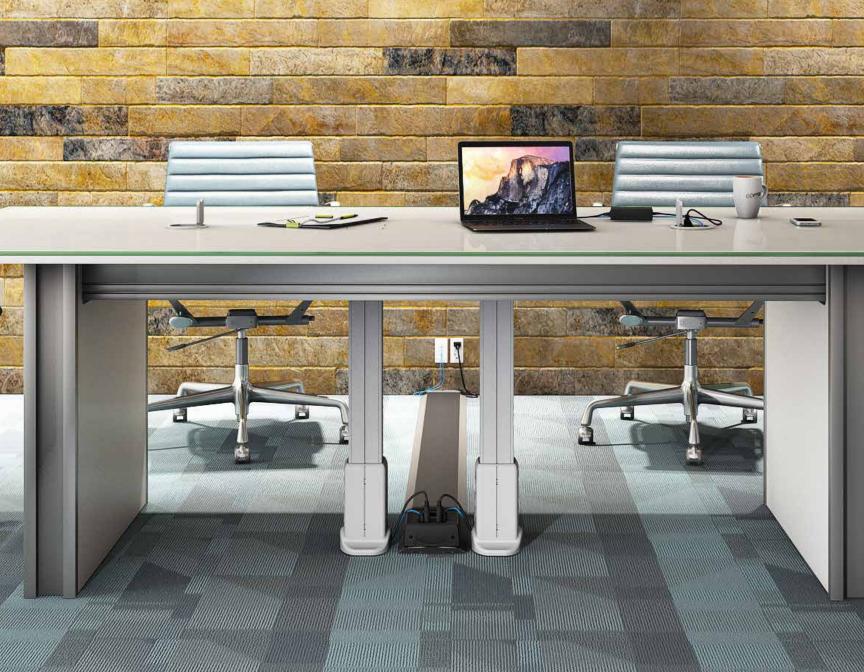

### SYMPHONY LINX

Symphony Linx simplifies your power and data needs on and under a single work surface area. The system provides ease of accessibility combined with an attractive design, to power the devices we use at the places where we work and learn. Symphony Linx are hardwired at the factory. The main table box powers up to two satellite units from the main unit AC power cord. Designed with reconfiguration in mind, Symphony Linx helps make any workspace a technology-rich environment for your team.

# SYMPHONY COLLECTION

The Symphony Collection brings elegant form to technology. This collection of table boxes features AC outlets, USB charging ports and low voltage openings. A streamline design allows for large cable AV connections while maintaining high aesthetics. The Symphony Collection is available in: Clamp On, Under-Table, In-Table options and multiple color combinations.