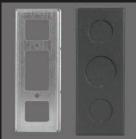

# UNITY COLLECTION

The Unity Collection of table boxes provide the ultimate connectivity and functionality. Designed with hideaway doors for ease of access to our full line of insert brackets and cable retractors makes connectivity effortless. Choose between square, rectangular, or dual rectangular boxes. Available in a black, silver, or white powder coated finish.