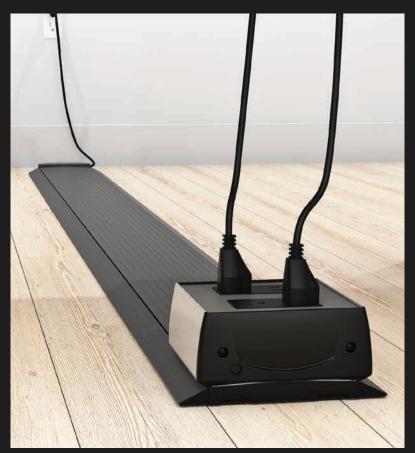

# ONE RACEWAY, DUAL PURPOSE

The Smart-Way Raceway can now be used as an in-floor solution with the provided edging. The in-floor edging allows you to install the raceway in any flooring (carpet, wood, tile, laminate). Each raceway will be shipped with two pairs of edging, allowing it to go either on- (for vinyl, carpet, wood) or in-floor, without purchasing additional parts.

## SMART-WAY STICK

Simplify your power and data distribution with the Smart-Way Stick and 3-2-1 Snap Stick. The Smart-Way Stick gives you the capabilities for power in a complete wired unit or the option for power and data with our 3-2-1 Snap Stick model. The two 3-2-1 Snap Stick models give the convenience of creating specific raceway lengths in the field. The Smart-Way Stick is the smart way to get power and data on the floor where you need it.