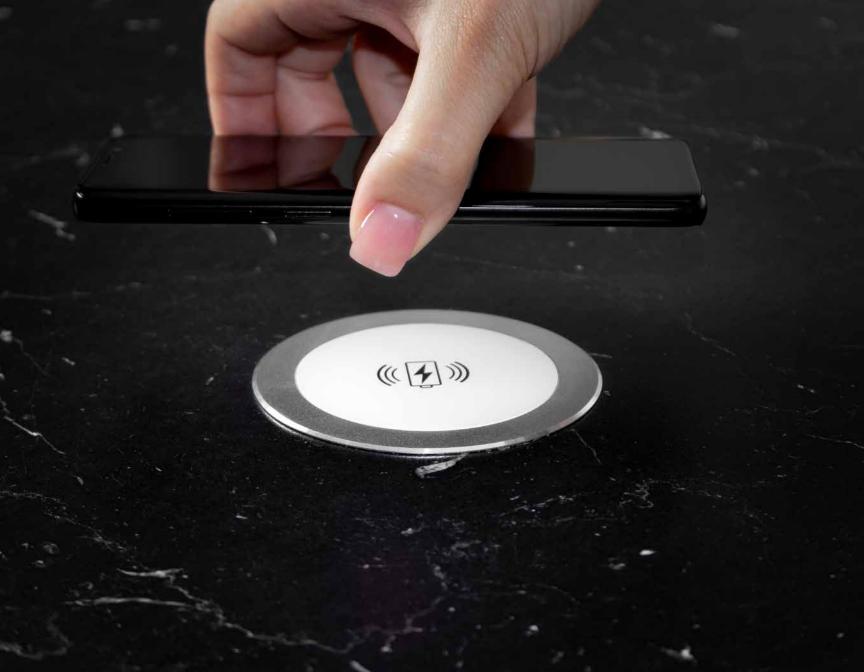

## SYMPHONY PEDESTAL

This floor standing unit gives you AC power, USB charging, optional snap-ins or cable pass-through. Perfect for under a desk or waiting area applications.

The TC-WC1 fuses a refined minimalism with wireless charging technology. It is easy to install, giving you charging capabilities at your fingertips. The wireless charger is available in black or white with an aluminum bezel.