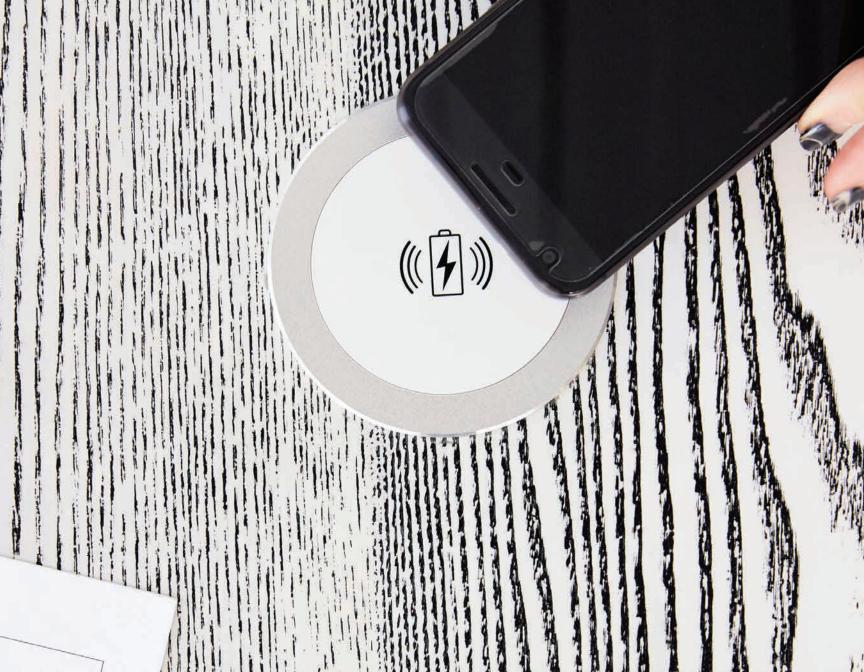

## SYMPHONY PEDESTAL

This floor standing unit gives you AC power, USB charging, optional snap-ins or cable pass-through. Perfect for under a desk or waiting area applications.

The TC-WC1 fuses a refined minimalism with wireless charging technology. It is easy to install, giving you charging capabilities at your fingertips. The wireless charger is available in black or white with an aluminum bezel.