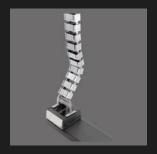

# BLOCK & SLIDE

The Block and Slide provide a flexible and modernized way to rout cabling from the underside of your work surface to the floor. Both models feature easy installation and add an aesthetically appealing appearance under any work space. Manage your cables in style with the Block and Slide.