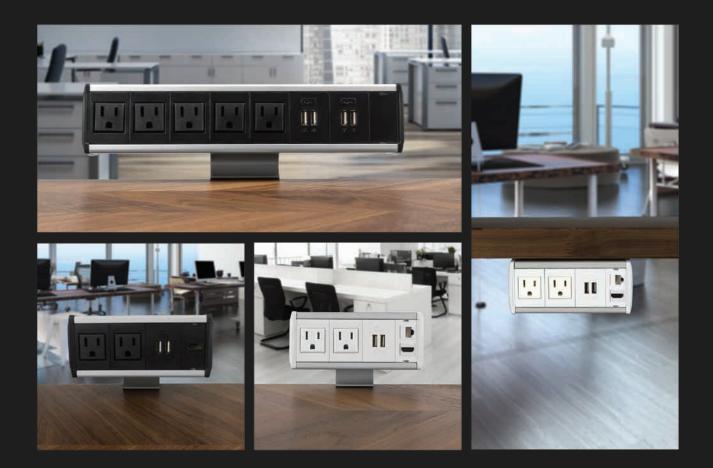

# SYMPHONY COLLECTION

The Symphony Collection brings elegant form to technology. This collection of table boxes features AC outlets, USB charging ports and low voltage openings. A streamline design allows for large cable AV connections while maintaining high aesthetics. The Symphony Collection is available in: Clamp On, Under-Table, In-Table options and multiple color combinations.