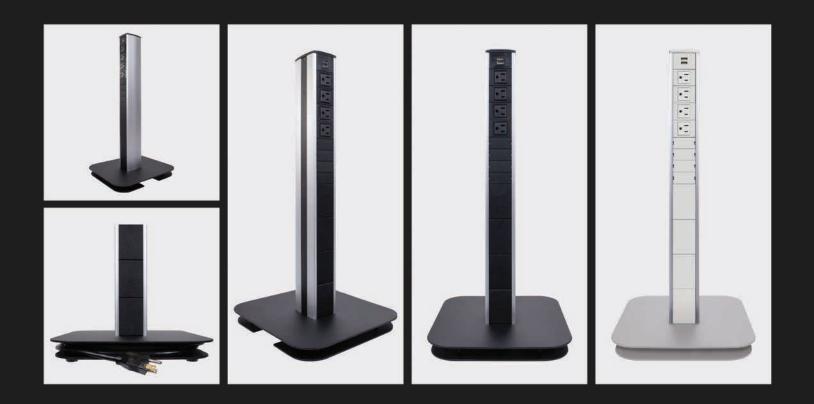

# UNITY COLLECTION

The Unity Collection of table boxes provide the ultimate connectivity and functionality. Designed with hideaway doors for ease of access to our full line of insert brackets and cable retractors makes connectivity effortless. Choose between square, rectangular, or dual rectangular boxes. Available in a black, silver, or white powder coated finish.

# HARMONY COLLECTION

The Harmony Collection of table boxes provide a powerful and affordable solution for any installation. The versatile connector cavities are 100% configurable and allow for both high and low voltage. Whether you select a round or square cover, the mounting is always a 6" diameter round hole. The Harmony Collection is available in black, white, or a silver matte finish.