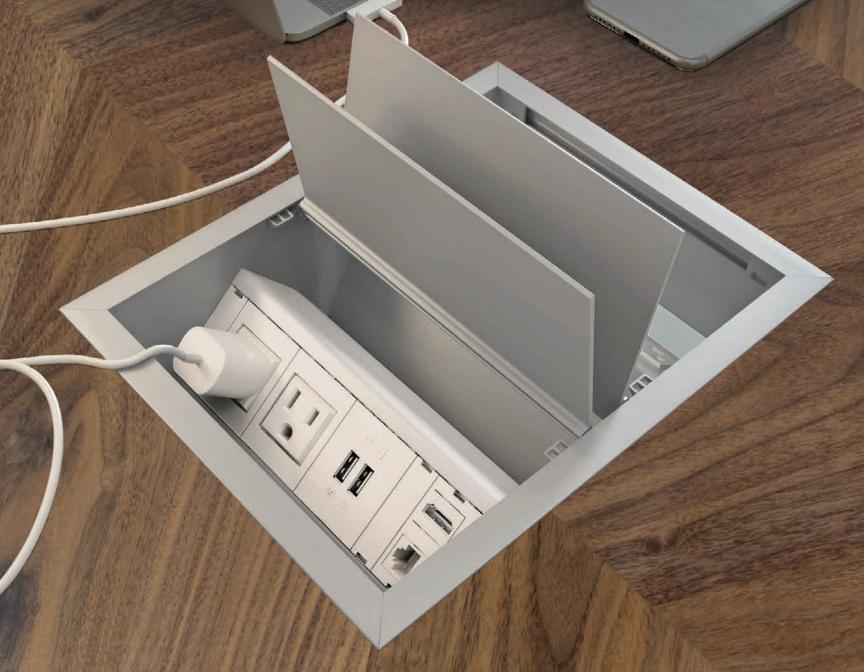

# UNITY COLLECTION

The Unity Collection of table boxes provide the ultimate connectivity and functionality. Designed with hideaway doors for ease of access to our full line of insert brackets and cable retractors makes connectivity effortless. Choose between square, rectangular, or dual rectangular boxes. Available in a black, silver, or white powder coated finish.