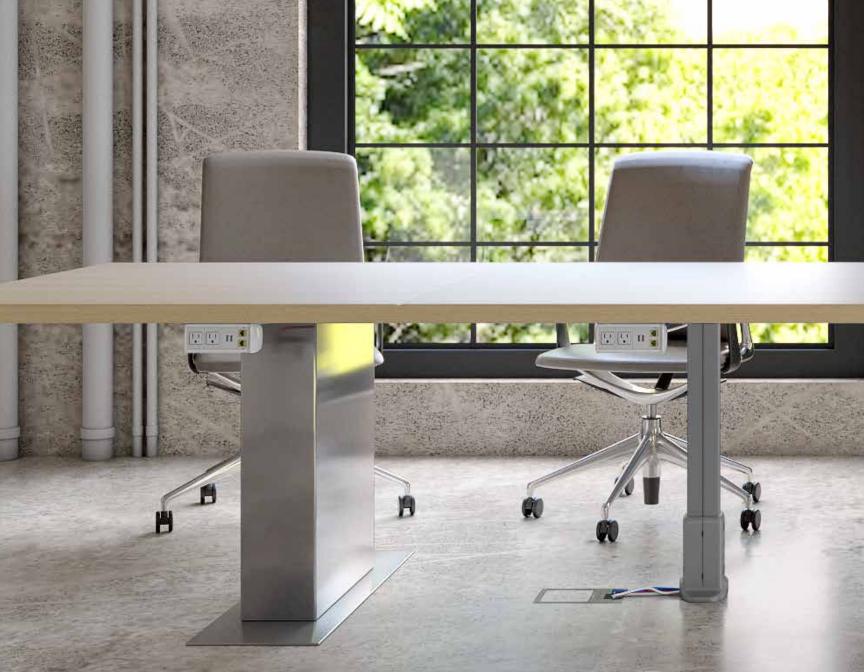

# UNITY COLLECTION

The Unity Collection of table boxes provide the ultimate connectivity and functionality. Designed with hideaway doors for ease of access to our full line of insert brackets and cable retractors makes connectivity effortless. Choose between square, rectangular, or dual rectangular boxes. Available in a black, silver, or white powder coated finish.