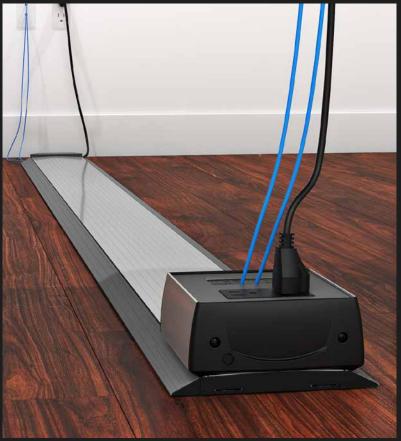

# ONE RACEWAY, DUAL PURPOSE

The Smart-Way Raceway can now be used as an in-floor solution with the provided edging. The in-floor edging allows you to install the raceway in any flooring (carpet, wood, tile, laminate). Each raceway will be shipped with two pairs of edging, allowing it to go either on- (for vinyl, carpet, wood) or in-floor, without purchasing additional parts.

## SMART-WAY STICK

Simplify your power and data distribution with the Smart-Way Stick and 3-2-1 Snap Stick. The Smart-Way Stick gives you the capabilities for power in a complete wired unit or the option for power and data with our 3-2-1 Snap Stick model. The two 3-2-1 Snap Stick models give the convenience of creating specific raceway lengths in the field. The Smart-Way Stick is the smart way to get power and data on the floor where you need it.