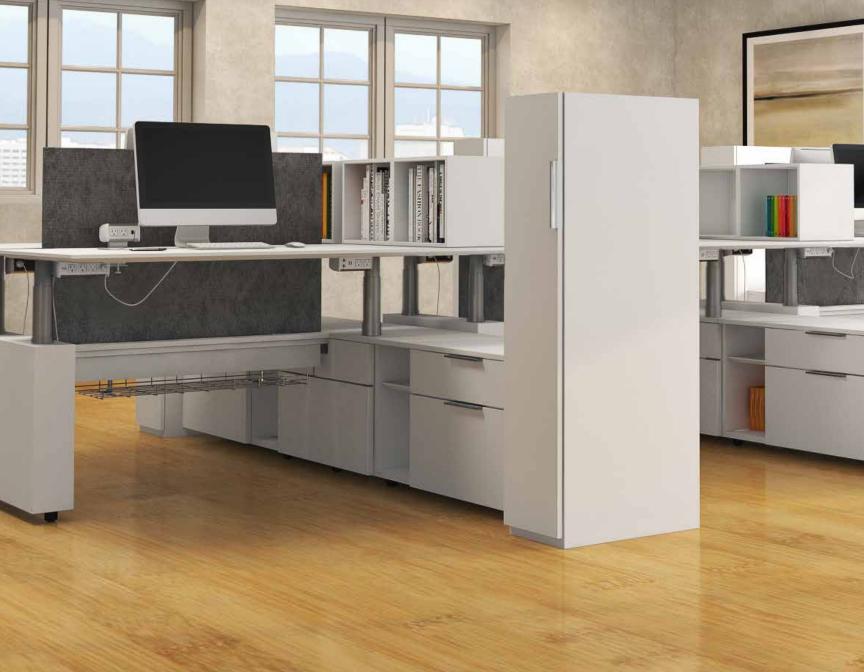

# BLOCK & SLIDE

The Block and Slide provide a flexible and modernized way to rout cabling from the underside of your work surface to the floor. Both models feature easy installation and add an aesthetically appealing appearance under any work space. Manage your cables in style with the Block and Slide.