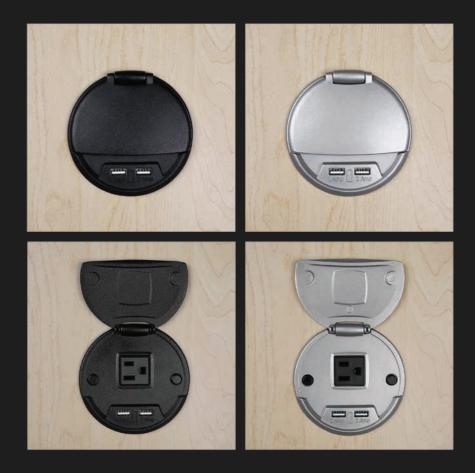

# TC-CHRG

The TC-CHRG table boxes feature a single AC outlet under a hinged cover and two USB charging ports on top. Mounting is done from above the table providing an easy and flexible installation.