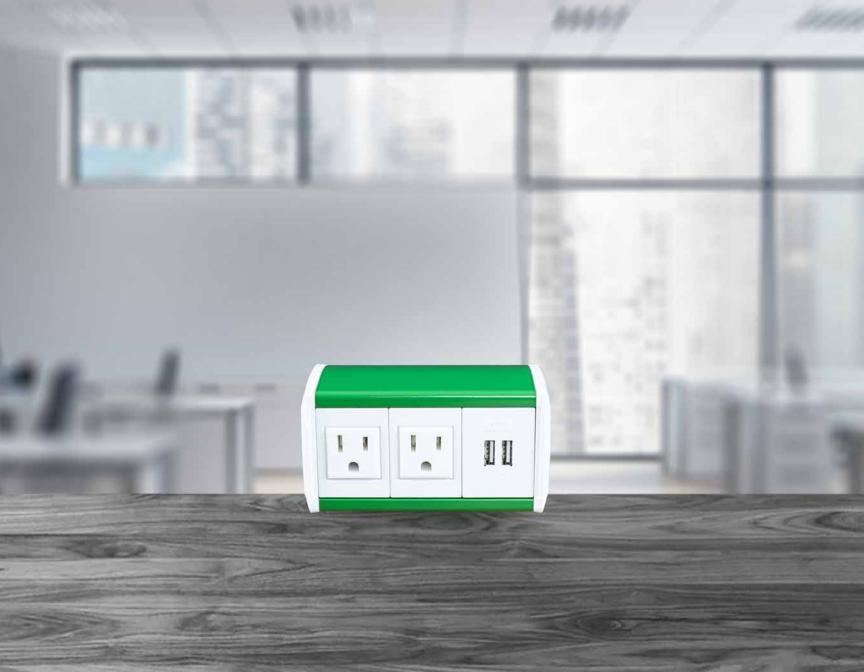

# SYMPHONY POPS

Add color to your workspace with FSR's new line of Symphony POPs Table Boxes. The Symphony POPs table boxes breathe life into spaces combining elegant form with a POP of color. The Symphony housing is now available in Red, Yellow, Blue, Green or Black.