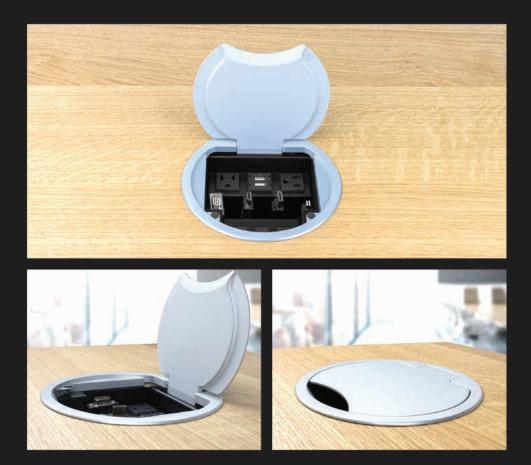

# HARMONY COLLECTION

The Harmony Collection of table boxes provide a powerful and affordable solution for any installation. The versatile connector cavities are 100% configurable and allow for both high and low voltage. Whether you select a round or square cover, the mounting is always a 6" diameter round hole. The Harmony Collection is available in black, white, or a silver matte finish.