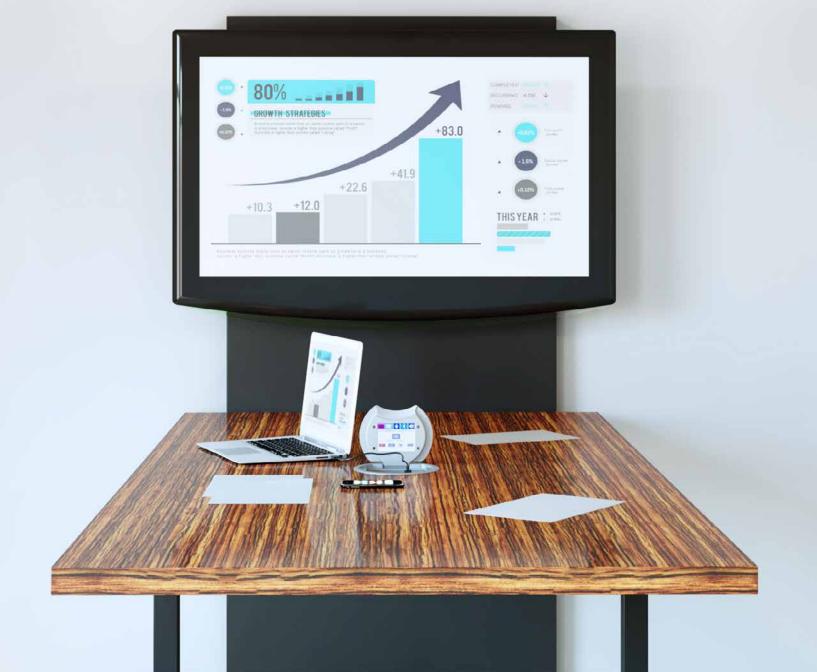

## SYMPHONY PEDESTAL

This floor standing unit gives you AC power, USB charging, optional snap-ins or cable pass-through. Perfect for under a desk or waiting area applications.

The TC-WC1 fuses a refined minimalism with wireless charging technology. It is easy to install, giving you charging capabilities at your fingertips. The wireless charger is available in black or white with an aluminum bezel.