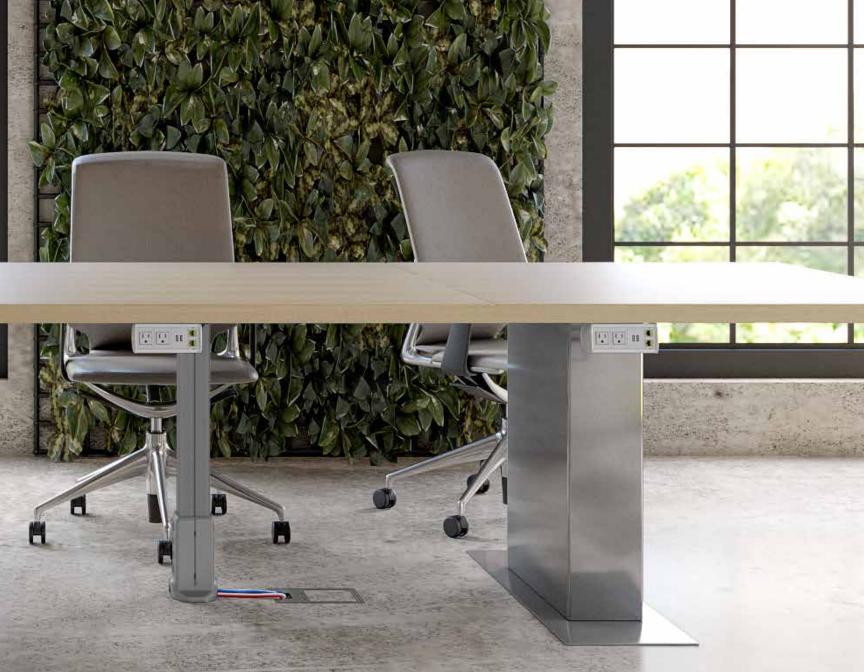

### SYMPHONY LINX

Symphony Linx simplifies your power and data needs on and under a single work surface area. The system provides ease of accessibility combined with an attractive design, to power the devices we use at the places where we work and learn. Symphony Linx are hardwired at the factory. The main table box powers up to two satellite units from the main unit AC power cord. Designed with reconfiguration in mind, Symphony Linx helps make any workspace a technology-rich environment for your team.