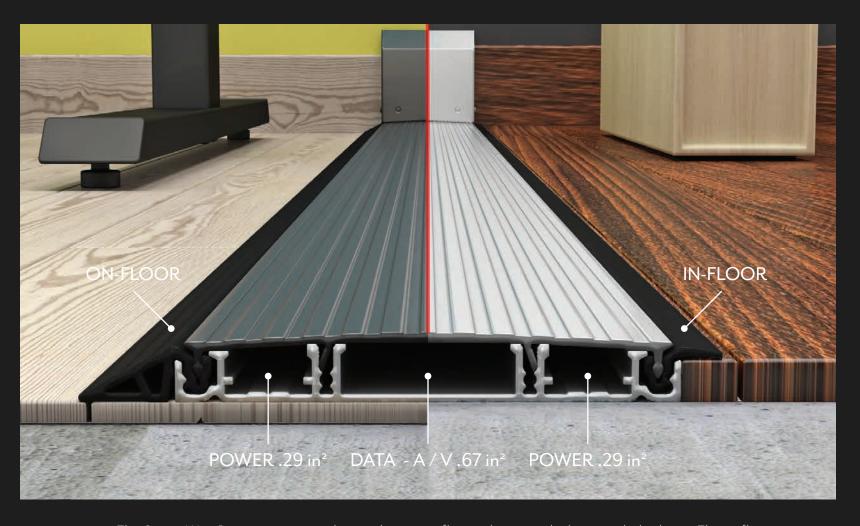

# SMART-WAY RACEWAY SYSTEM

Our Smart-Way Raceway seamlessly integrates into a space with its ultra-low profile design, getting power and/or data where they're needed, without impacting foot traffic. It installs on top of or in any flooring providing a quick, easy, affordable and attractive installation. With only a minimal parts list to configure a system, the Smart-Way is the intelligent choice for wire management.

# ONE RACEWAY, DUAL PURPOSE

The Smart-Way Raceway can now be used as an in-floor solution with the provided edging. The in-floor edging allows you to install the raceway in any flooring (carpet, wood, tile, laminate). Each raceway will be shipped with two pairs of edging, allowing it to go either on- (for vinyl, carpet, wood) or in-floor, without purchasing additional parts.