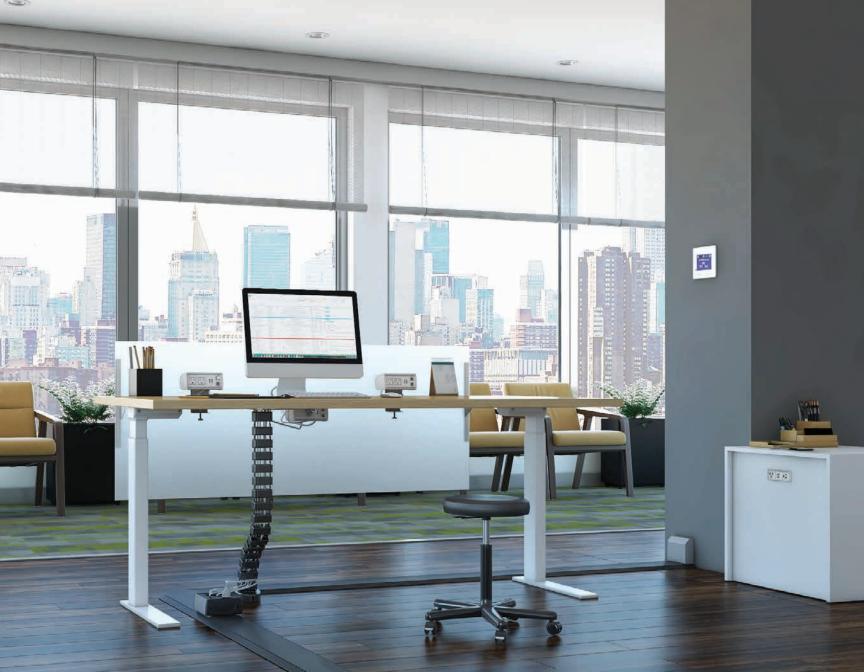

### SYMPHONY LINX

Symphony Linx simplifies your power and data needs on and under a single work surface area. The system provides ease of accessibility combined with an attractive design, to power the devices we use at the places where we work and learn. Symphony Linx are hardwired at the factory. The main table box powers up to two satellite units from the main unit AC power cord. Designed with reconfiguration in mind, Symphony Linx helps make any workspace a technology-rich environment for your team.

# SYMPHONY COLLECTION

The Symphony Collection brings elegant form to technology. This collection of table boxes features AC outlets, USB charging ports and low voltage openings. A streamline design allows for large cable AV connections while maintaining high aesthetics. The Symphony Collection is available in: Clamp On, Under-Table, In-Table options and multiple color combinations.