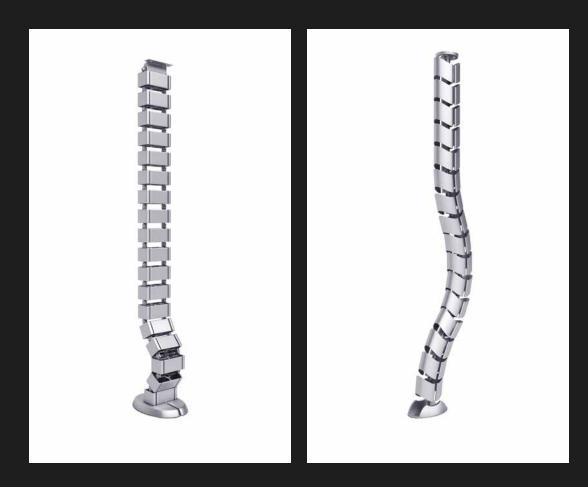

# BLOCK & SLIDE

The Block and Slide provide a flexible and modernized way to rout cabling from the underside of your work surface to the floor. Both models feature easy installation and add an aesthetically appealing appearance under any work space. Manage your cables in style with the Block and Slide.