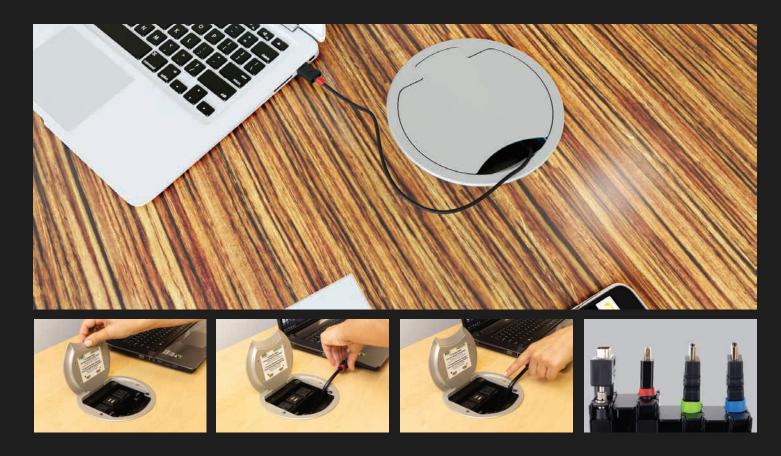

# HARMONY COLLECTION

The Harmony Collection of table boxes provide a powerful and affordable solution for any installation. The versatile connector cavities are 100% configurable and allow for both high and low voltage. Whether you select a round or square cover, the mounting is always a 6" diameter round hole. The Harmony Collection is available in black, white, or a silver matte finish.