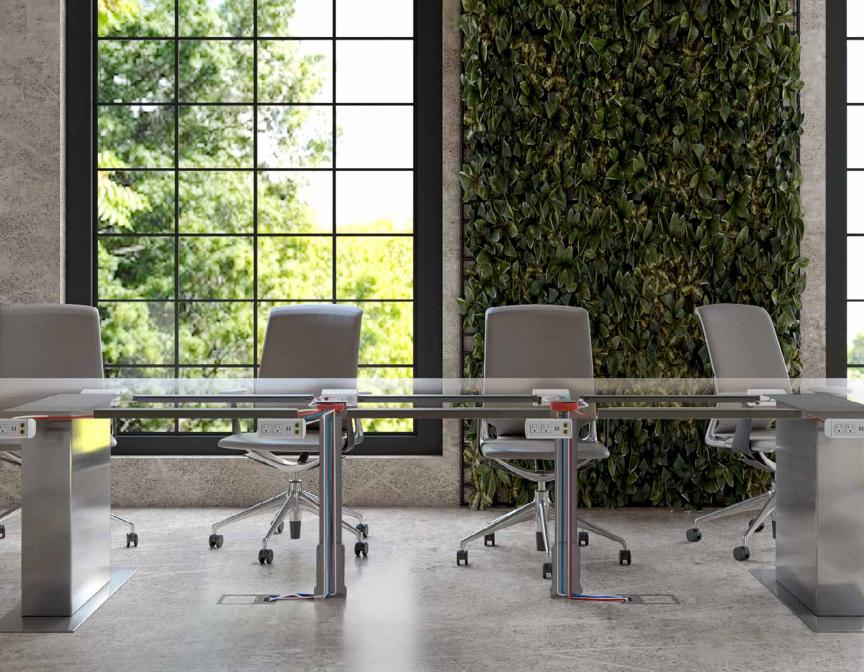

### SYMPHONY LINX

Symphony Linx simplifies your power and data needs on and under a single work surface area. The system provides ease of accessibility combined with an attractive design, to power the devices we use at the places where we work and learn. Symphony Linx are hardwired at the factory. The main table box powers up to two satellite units from the main unit AC power cord. Designed with reconfiguration in mind, Symphony Linx helps make any workspace a technology-rich environment for your team.