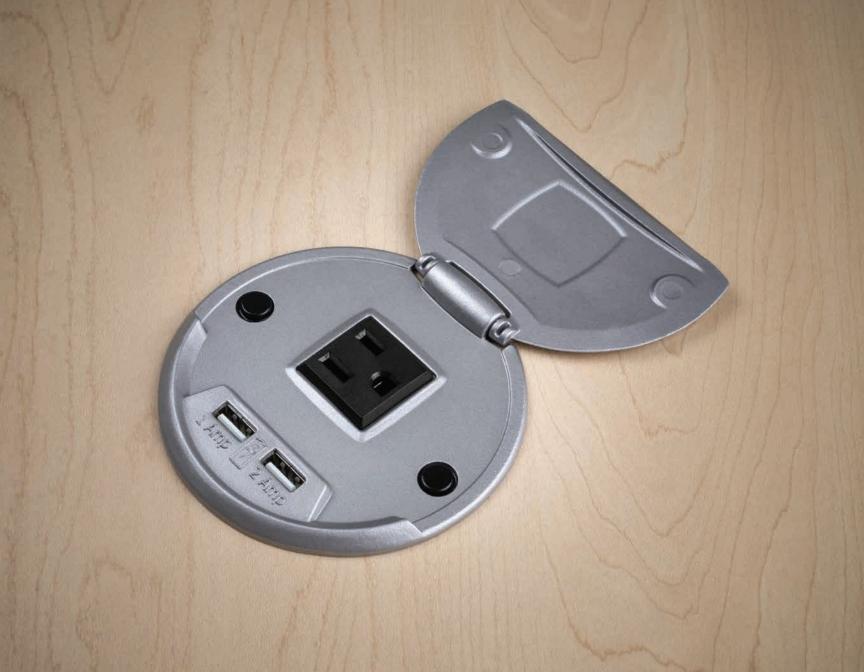

# TC-CHRG

The TC-CHRG table boxes feature a single AC outlet under a hinged cover and two USB charging ports on top. Mounting is done from above the table providing an easy and flexible installation.