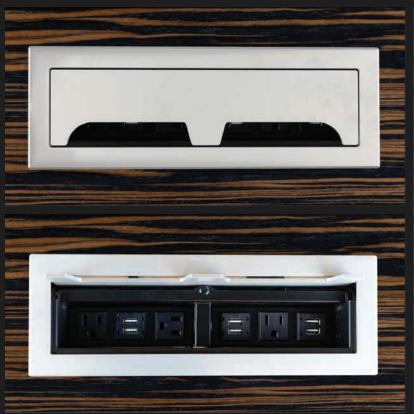

# SYMPHONY COLLECTION

The Symphony Collection brings elegant form to technology. This collection of table boxes features AC outlets, USB charging ports and low voltage openings. A streamline design allows for large cable AV connections while maintaining high aesthetics. The Symphony Collection is available in: Clamp On, Under-Table, In-Table options and multiple color combinations.