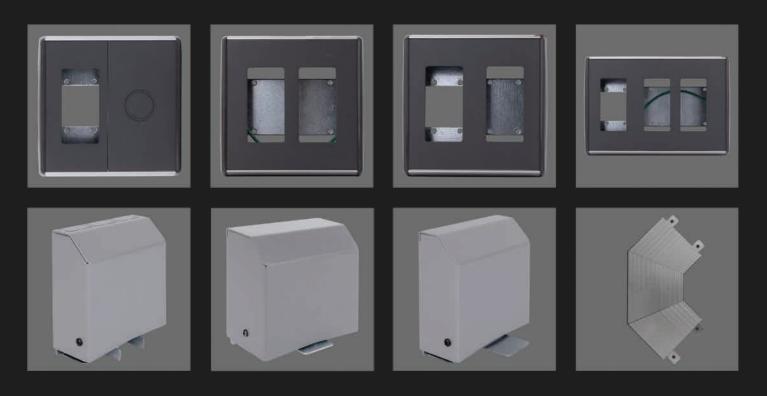

# UNITY COLLECTION

The Unity Collection of table boxes provide the ultimate connectivity and functionality. Designed with hideaway doors for ease of access to our full line of insert brackets and cable retractors makes connectivity effortless. Choose between square, rectangular, or dual rectangular boxes. Available in a black, silver, or white powder coated finish.

# HARMONY COLLECTION

The Harmony Collection of table boxes provide a powerful and affordable solution for any installation. The versatile connector cavities are 100% configurable and allow for both high and low voltage. Whether you select a round or square cover, the mounting is always a 6" diameter round hole. The Harmony Collection is available in black, white, or a silver matte finish.