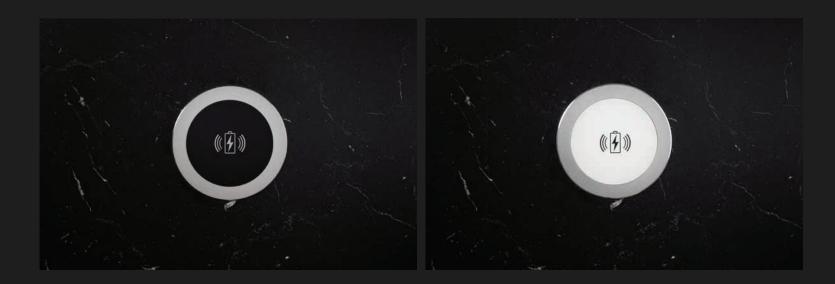

## SYMPHONY PEDESTAL

This floor standing unit gives you AC power, USB charging, optional snap-ins or cable pass-through. Perfect for under a desk or waiting area applications.

The TC-WC1 fuses a refined minimalism with wireless charging technology. It is easy to install, giving you charging capabilities at your fingertips. The wireless charger is available in black or white with an aluminum bezel.