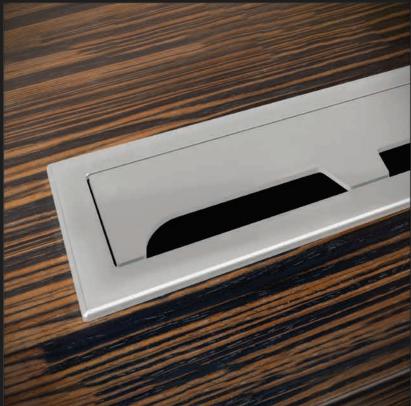

# SYMPHONY COLLECTION

The Symphony Collection brings elegant form to technology. This collection of table boxes features AC outlets, USB charging ports and low voltage openings. A streamline design allows for large cable AV connections while maintaining high aesthetics. The Symphony Collection is available in: Clamp On, Under-Table, In-Table options and multiple color combinations.